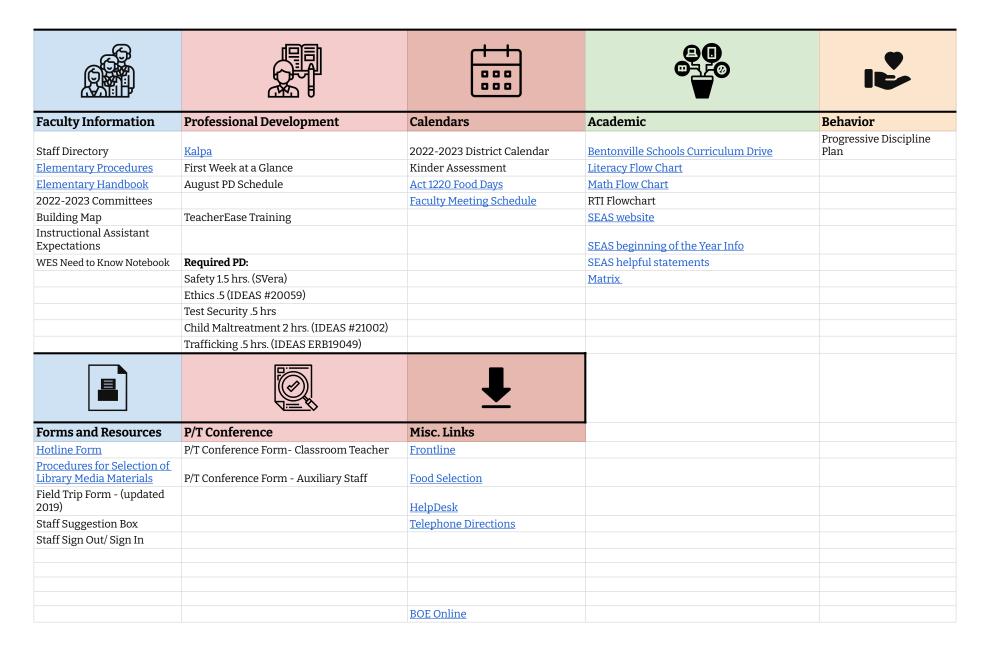

Inside                               |          | Name-Caller                    | Inside                                   |   | Name-Caller                    | Inside                                   |          | Name-Caller                    | Inside                               |          | Car Duty<br>Name-Caller                 | Inside                       |
|                |                                |                                      |          |                                |                                          |   |                                |                                          |          |                                |                                      |          |                                         |                              |



|                                                      | Considerations for Ma                                                                                                                                                                                                                                                                                     | ster Schedu                                             | les                                                           |                                                            |                                        |                |
|------------------------------------------------------|------------------------------------------------------------------------------------------------------------------------------------------------