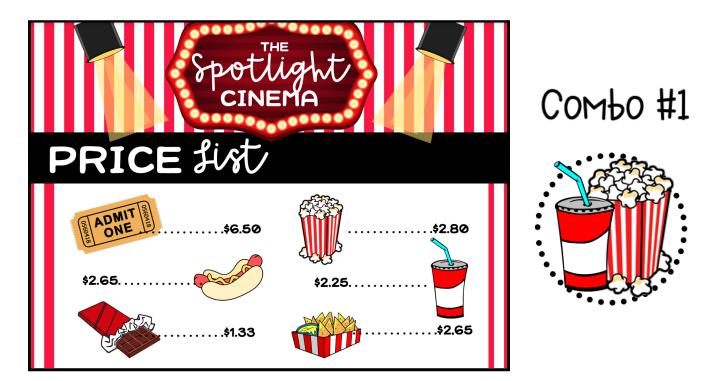

**5.** Which expression is equivalent to  $7.6 \div 19.18$ ? Circle your answer.

a. 
$$7.60 \div 1,918$$

c. 
$$760 \div 1,918$$

Explain why you chose that expression. Write sentences or show work.

**6.** Movies- Performance Task

**a.** Jalen invites 4 friends to see a movie for his birthday. How much does it cost for all of them to buy a ticket?

| b. | All five of them order a #1 Combo. How much do the <u>combos</u> cost in all?         |
|----|---------------------------------------------------------------------------------------|
|    |                                                                                       |
|    |                                                                                       |
|    |                                                                                       |
|    |                                                                                       |
|    |                                                                                       |
|    |                                                                                       |
|    | b answer                                                                              |
|    |                                                                                       |
| c. | Jalen's parents gave him \$60 to purchase the tickets and combos. What is his change? |
|    |                                                                                       |
|    |                                                                                       |
|    |                                                                                       |
|    |                                                                                       |
|    |                                                                                       |
|    | c answer                                                                              |