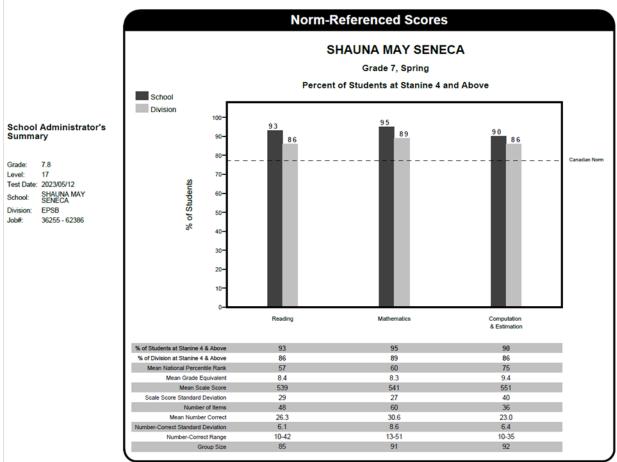

 Level:
 16

 Test Date:
 2023/05/12

 School:
 SHAUNA MAY SENECA

 Division:
 EPSB

 Job#:
 36315-62681

| Grade:     | 8.8                  |
|------------|----------------------|
| Level:     | 18                   |
| Test Date: | 2022/05/13           |
| School:    | SHAUNA MAY<br>SENECA |
| Division:  | EPSB                 |
| Job#:      | 36159 - 62303        |