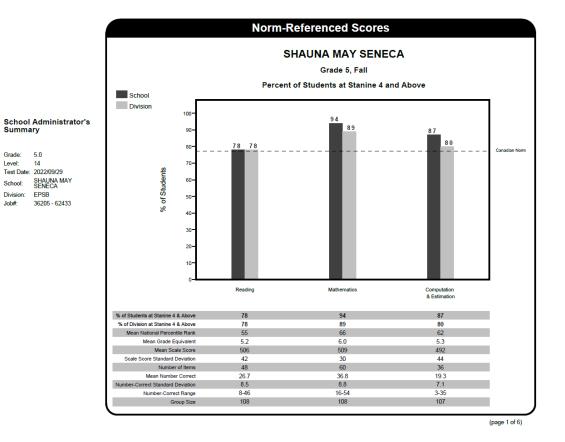

## SHAUNA MAY SENECA

CAT 4 Data Fall / Spring 2022 - 2023

Bob Carter, Principal bob.carter@epsb.ca

Norm-Referenced Scores SHAUNA MAY SENECA Grade 4, Spring Percent of Students at Stanine 4 and Above School Division 100-91 90-83 83 80 80-71 73 70-% of Students 60-50-40-30-20-10 Computation & Estimation Reading Mathematics % of Students at Stanine 4 & Above % of Division at Stanine 4 & Above Mean National Percentile Rank Mean Grade Equivalent 71 80 83 73 91 83 45 51 60 4.0 4.2 4.9 Mean Scale Score Scale Score Standard Deviation Number of Items 490 487 483 33 31 39 48 60 36 Mean Number Correct Number-Correct Standard Deviation 17.7 23.3 30.0 7.2 7-40 9.7 13-49 7.0 7-34 Number-Correct Range Group Size 76 82 80