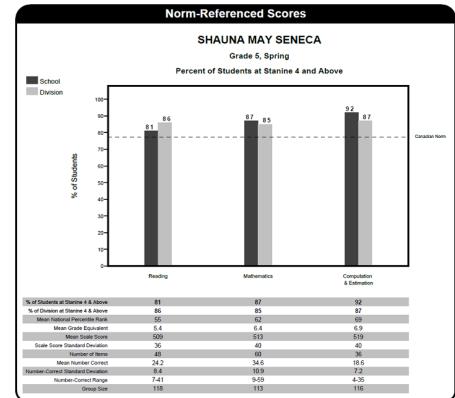

## SHAUNA MAY SENECA

CAT 4 Data Fall / Spring 2022 - 2023

Bob Carter, Principal bob.carter@epsb.ca

Norm-Referenced Scores SHAUNA MAY SENECA Grade 4, Spring Percent of Students at Stanine 4 and Above School Division 100-91 90-83 83 80 80-71 73 70-% of Students 60-50-40-30-20-10 Computation & Estimation Reading Mathematics % of Students at Stanine 4 & Above % of Division at Stanine 4 & Above Mean National Percentile Rank Mean Grade Equivalent 71 80 83 73 91 83 45 51 60 4.0 4.2 4.9 Mean Scale Score Scale Score Standard Deviation Number of Items 490 487 483 33 31 39 48 60 36 Mean Number Correct Number-Correct Standard Deviation 17.7 23.3 30.0 7.2 7-40 9.7 13-49 7.0 7-34 Number-Correct Range Group Size 76 82 80