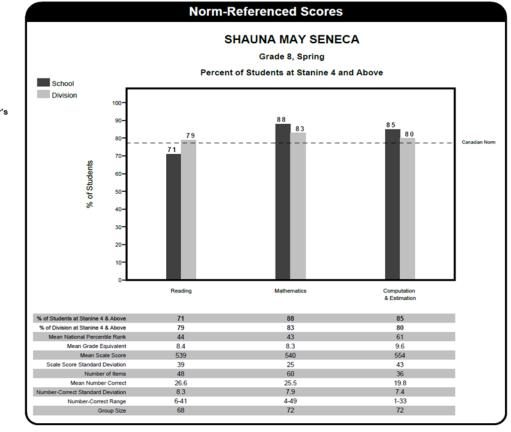

 Level:
 16

 Test Date:
 2023/05/12

 School:
 SHAUNA MAY SENECA

 Division:
 EPSB

 Job#:
 36315-62681

| Grade:     | 8.8                  |
|------------|----------------------|
| Level:     | 18                   |
| Test Date: | 2022/05/13           |
| School:    | SHAUNA MAY<br>SENECA |
| Division:  | EPSB                 |
| Job#:      | 36159 - 62303        |