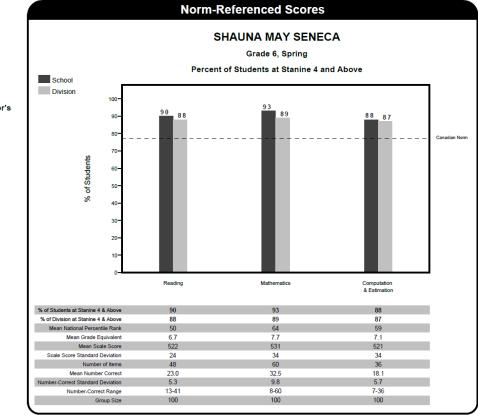

(page 1 of 6)

 
 Grade:
 5.8

 Level:
 15

 Test Date:
 2023/05/12

 School:
 SHALMA MAY SENECA

 Division:
 EPSB

 Job#:
 36254 - 62391

 
 Grade:
 6.8