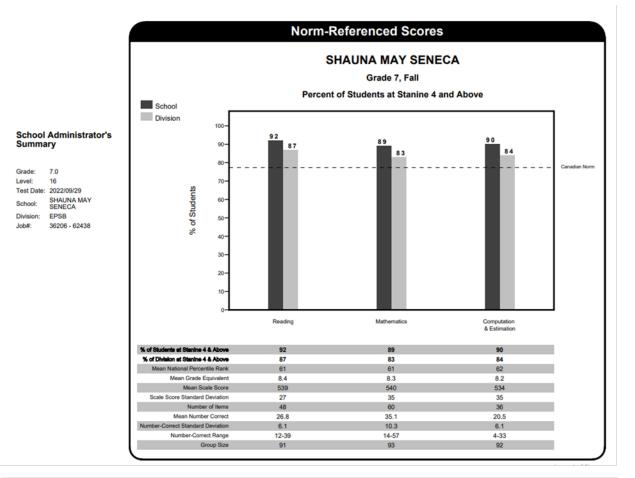

 Level:
 16

 Test Date:
 2023/05/12

 School:
 SHAUNA MAY SENECA

 Division:
 EPSB

 Job#:
 36315-62681

| Grade:     | 8.8                  |
|------------|----------------------|
| Level:     | 18                   |
| Test Date: | 2022/05/13           |
| School:    | SHAUNA MAY<br>SENECA |
| Division:  | EPSB                 |
| Job#:      | 36159 - 62303        |