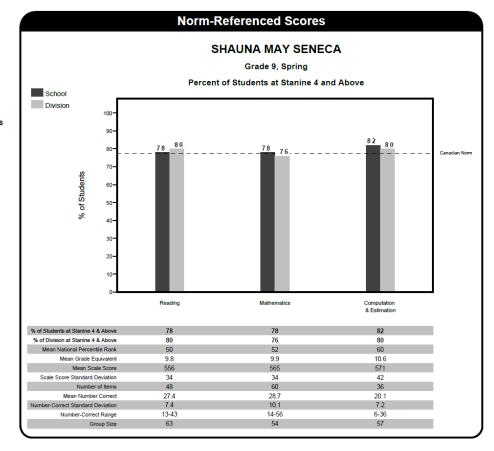

| 9.8                  |
|----------------------|
| 19                   |
| 2022/05/13           |
| SHAUNA MAY<br>SENECA |
| EPSB                 |
| 36108 - 62150        |
|                      |