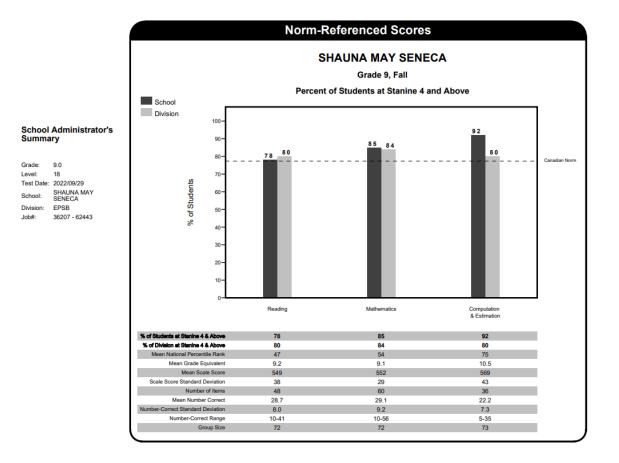

 Level:
 16

 Test Date:
 2023/05/12

 School:
 SHAUNA MAY SENECA

 Division:
 EPSB

 Job#:
 36315-62681

| Grade:     | 8.8                  |
|------------|----------------------|
| Level:     | 18                   |
| Test Date: | 2022/05/13           |
| School:    | SHAUNA MAY<br>SENECA |
| Division:  | EPSB                 |
| Job#:      | 36159 - 62303        |