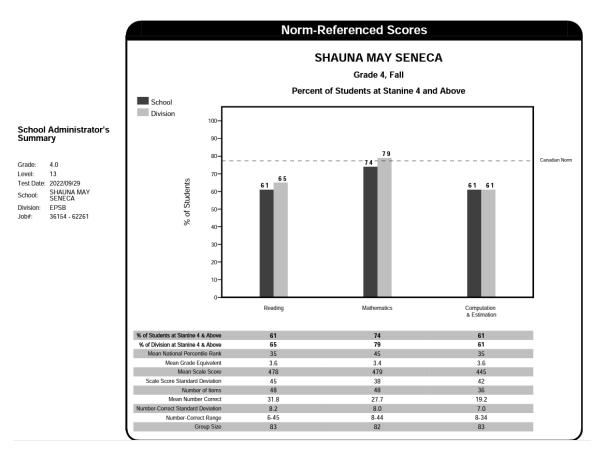

## SHAUNA MAY SENECA

CAT 4 Data Fall / Spring 2022 - 2023

Bob Carter, Principal bob.carter@epsb.ca

Norm-Referenced Scores SHAUNA MAY SENECA Grade 4, Spring Percent of Students at Stanine 4 and Above School Division 100-91 90-83 83 80 80-71 73 70-% of Students 60-50-40-30-20-10 Computation & Estimation Reading Mathematics % of Students at Stanine 4 & Above % of Division at Stanine 4 & Above Mean National Percentile Rank Mean Grade Equivalent 71 80 83 73 91 83 45 51 60 4.0 4.2 4.9 Mean Scale Score Scale Score Standard Deviation Number of Items 490 487 483 33 31 39 48 60 36 Mean Number Correct Number-Correct Standard Deviation 17.7 23.3 30.0 7.2 7-40 9.7 13-49 7.0 7-34 Number-Correct Range Group Size 76 82 80