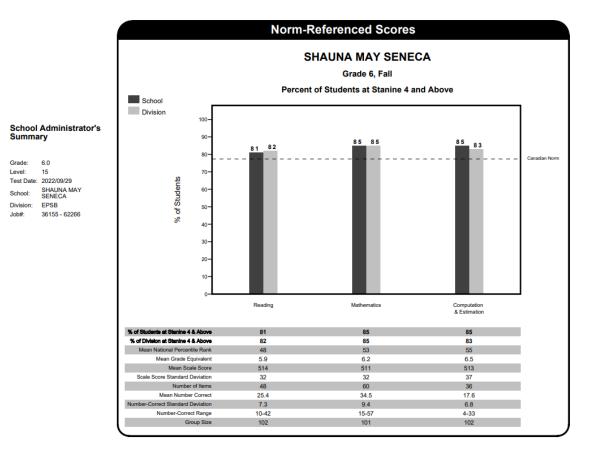

(page 1 of 6)

 
 Grade:
 5.8

 Level:
 15

 Test Date:
 2023/05/12

 School:
 SHALMA MAY SENECA

 Division:
 EPSB

 Job#:
 36254 - 62391

 
 Grade:
 6.8