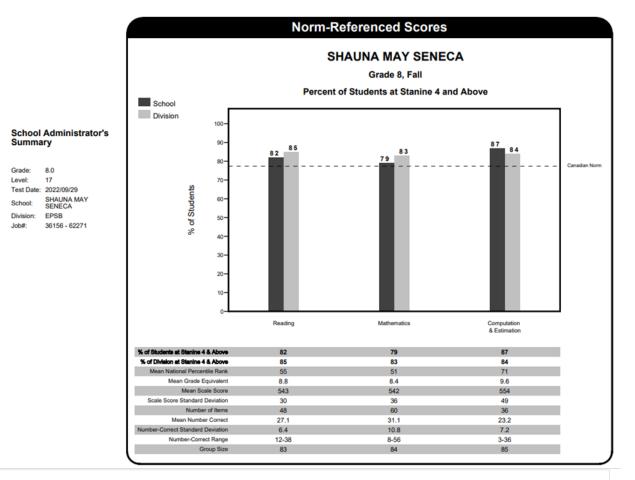

## SHAUNA MAY SENECA

CAT 4 Data Fall / Spring 2022 - 2023

Bob Carter, Principal bob.carter@epsb.ca

Norm-Referenced Scores SHAUNA MAY SENECA Grade 4, Spring Percent of Students at Stanine 4 and Above School Division 100-91 90-83 83 80 80-71 73 70-% of Students 60-50-40-30-20-10 Computation & Estimation Reading Mathematics % of Students at Stanine 4 & Above % of Division at Stanine 4 & Above Mean National Percentile Rank Mean Grade Equivalent 71 80 83 73 91 83 45 51 60 4.0 4.2 4.9 Mean Scale Score Scale Score Standard Deviation Number of Items 490 487 483 33 31 39 48 60 36 Mean Number Correct Number-Correct Standard Deviation 17.7 23.3 30.0 7.2 7-40 9.7 13-49 7.0 7-34 Number-Correct Range Group Size 76 82 80