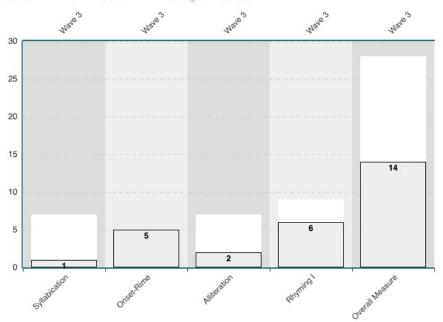

## School Average Growth Report

LILLIE J JACKSON EARLY CHILDHOOD CENTER: Phonological Awareness

Assessment Language: English

Classes: 1