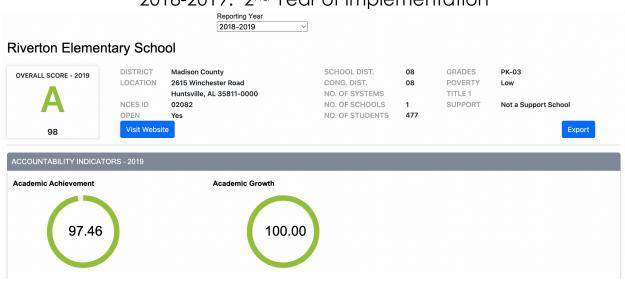

|
| ACCOUNTABILITY INDICATORS - 2018 |                      |                                                                     |                                               |          |                              |                      |
| Academic Achievement             |                      | Academic Growth                                                     |                                               |          |                              |                      |
| 95.80                            |                      | 100.                                                                | .00                                           |          |                              |                      |

## 2018-2019: 2<sup>nd</sup> Year of Implementation