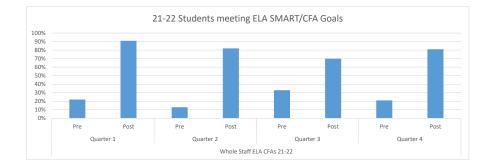

## SPP SMART Goal Data: 2021-2022

SPP: CFA Data Based on our 4 SMART Goals/CFA by Quarter

#### Goals: 85% or higher ELA, 90% or higher for Math

|             |     | 1st Q | uarter |      |     | 2nd Quarter 3rd Quarter |      |      |     |      |      |      | 4th Quarter |      |     |      |  |  |
|-------------|-----|-------|--------|------|-----|-------------------------|------|------|-----|------|------|------|-------------|------|-----|------|--|--|
|             | El  | A     | Math   |      | ELA |                         | Math |      | ELA |      | Math |      | ELA         |      | м   | ath  |  |  |
| Grade Level | PRE | POST  | PRE    | POST | PRE | POST                    | PRE  | POST | PRE | POST | PRE  | POST | PRE         | POST | PRE | POST |  |  |
| Kinder      | 28% | 100%  | 15%    | 90%  | 5%  | 78%                     | 35%  | 86%  | 56% | 79%  | 24%  | 84%  | 34%         | 69%  | 42% | 94%  |  |  |
| 1st         | 46% | 92%   | 63%    | 92%  | 12% | 86%                     | 45%  | 93%  | 34% | 91%  | 24%  | 91%  | 26%         | 85%  | 64% | 85%  |  |  |
| 2nd         | 23% | 90%   | 31%    | 89%  | 31% | 85%                     | 35%  | 87%  | 21% | 88%  | 9%   | 91%  | 10%         | 90%  | 25% | 93%  |  |  |
| 3rd         | 9%  | 82%   | 12%    | 94%  | 6%  | 71%                     | 19%  | 86%  | 23% | 41%  | 13%  | 43%  | 7%          | 76%  | 9%  | 74%  |  |  |
| 4th         | 15% | 64%   | 23%    | 63%  | 24% | 84%                     | 24%  | 86%  | 43% | 83%  | 23%  | 82%  | 30%         | 85%  | 20% | 73%  |  |  |
| 5th         | 8%  | 44%   | 5%     | 85%  | 0%  | 84%                     | 8%   | 77%  | 21% | 40%  | 13%  | 85%  | 21%         | 78%  | 7%  | 79%  |  |  |
| OVERALL:    | 22% | 79%   | 25%    | 86%  | 13% | 82%                     | 28%  | 86%  | 33% | 70%  | 18%  | 79%  | 21%         | 81%  | 29% | 83%  |  |  |