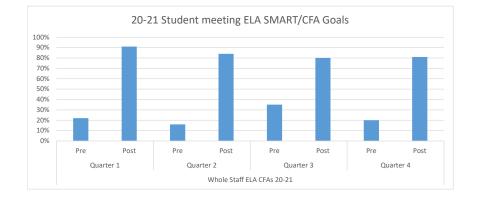

# SPP SMART Goal Data: 2020-2021

SPP: CFA Data Based on our 4 SMART Goals/CFA by Quarter

| -           |     |       |        | Goal | 15: 05% | <u>/0 OF N</u> | igner  | <u>ELA, 9</u> | 0%0 01 | nigne |        | าสเก |     |             |     |      |  |  |
|-------------|-----|-------|--------|------|---------|----------------|--------|---------------|--------|-------|--------|------|-----|-------------|-----|------|--|--|
|             |     | 1st Q | uarter |      |         | 2nd Q          | uarter |               |        | 3rd Q | uarter |      |     | 4th Quarter |     |      |  |  |
|             | E   | LA    | Math   |      | ELA     |                | Math   |               | ELA    |       | Ma     | ath  | EL  | Α.          | M   | ath  |  |  |
| Grade Level | PRE | POST  | PRE    | POST | PRE     | POST           | PRE    | POST          | PRE    | POST  | PRE    | POST | PRE | POST        | PRE | POST |  |  |
| Kinder      | 28% | 82%   | 15%    | 71%  | 0%      | 82%            | 45%    | 78%           | 67%    | 79%   | 33%    | 88%  | 39% | 67%         | 42% | 94%  |  |  |
| 1st         | 46% | 100%  | 75%    | 86%  | 37%     | 93%            | 54%    | 91%           | 27%    | 86%   | 13%    | 85%  | 25% | 97%         | 64% | 86%  |  |  |
| 2nd         | 23% | 100%  | 35%    | 88%  | 25%     | 52%            | 35%    | 87%           | 23%    | 88%   | 8%     | 89%  | 11% | 91%         | 25% | 92%  |  |  |
| 3rd         | 9%  | 86%   | 15%    | 93%  | 10%     | 98%            | 20%    | 85%           | 25%    | 61%   | 10%    | 85%  | 7%  | 75%         | 9%  | 81%  |  |  |
| 4th         | 15% | 76%   | 20%    | 85%  | 22%     | 78%            | 18%    | 98%           | 50%    | 83%   | 30%    | 77%  | 15% | 79%         | 20% | 79%  |  |  |
| 5th         | 8%  | 100%  | 3%     | 88%  | 0%      | 100%           | 5%     | 80%           | 17%    | 80%   | 16%    | 83%  | 23% | 74%         | 7%  | 83%  |  |  |
| OVERALL:    | 22% | 91%   | 27%    | 85%  | 16%     | 84%            | 30%    | 87%           | 35%    | 80%   | 18%    | 85%  | 20% | 81%         | 29% | 86%  |  |  |

### Goals: 85% or higher ELA, 90% or higher for Math