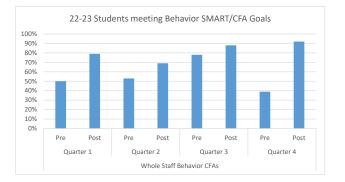

### Goals: 85% or higher ELA & Behavior, 90% or higher for Math & Science

|             | 1st Quarter |      |        |      |         |      |         |      |          | 2nd Quarter |     |      |      |      |         | 3rd Quarter |          |      |     |      |      | 4th Quarter |         |      |          |      |     |      |      |      |         |      |          |  |
|-------------|-------------|------|--------|------|---------|------|---------|------|----------|-------------|-----|------|------|------|---------|-------------|----------|------|-----|------|------|-------------|---------|------|----------|------|-----|------|------|------|---------|------|----------|--|
| _           | ELA         |      | A Math |      | Science |      | ce Beha |      | Behavior |             | ELA |      | Math |      | Science |             | Behavior |      | ELA |      | Math |             | Science |      | Behavior |      | ELA |      | Math |      | Science |      | Behavior |  |
| Grade Level | PRE         | POST | PRE    | POST | PRE     | POST | PRE     | POST | PRE      | POST        | PRE | POST | PRE  | POST | PRE     | POST        | PRE      | POST | PRE | POST | PRE  | POST        | PRE     | POST | PRE      | POST | PRE | POST | PRE  | POST | PRE     | POST |          |  |
| Kinder      | 25%         | 85%  | 15%    | 90%  | 5%      | 91%  | 50%     | 79%  | 0%       | 100%        | 45% | 90%  | 8%   | 94%  | 8%      | 59%         | 67%      | 88%  | 33% | 83%  | 40%  | 94%         | 58%     | 83%  | 39%      | 80%  | 42% | 87%  | 19%  | 96%  | 44%%    | 94%  |          |  |
| 1st         | 65%         | 93%  | 75%    | 90%  | 20%     | 46%  | 50%     | 79%  | 37%      | 96%         | 54% | 83%  | 25%  | 96%  | 47%     | 81%         | 27%      | 82%  | 13% | 89%  | 15%  | 80%         | 80%     | 93%  | 25%      | 93%  | 64% | 91%  | 59%  | 97%  | 1%      | 94%  |          |  |
| 2nd         | 15%         | 86%  | 35%    | 95%  | 15%     | 93%  | 50%     | 79%  | 25%      | 97%         | 35% | 95%  | 18%  | 96%  | 47%     | 78%         | 23%      | 89%  | 8%  | 97%  | 33%  | 86%         | 76%     | 76%  | 11%      | 92%  | 25% | 90%  | 26%  | 94%  | 53%     | 94%  |          |  |
| 3rd         | 10%         | 69%  | 15%    | 85%  | 3%      | 71%  | 50%     | 79%  | 10%      | 100%        | 20% | 94%  | 5%   | 60%  | 83%     | 53%         | 25%      | 78%  | 10% | 85%  | 20%  | 53%         | 77%     | 94%  | 7%       | 71%  | 9%  | 82%  | 5%   | 60%  | 5%      | 91%  |          |  |
| 4th         | 15%         | 87%  | 20%    | 92%  | 10%     | 55%  | 50%     | 79%  | 22%      | 80%         | 18% | 100% | 8%   | 50%  | 56%     | 70%         | 50%      | 88%  | 30% | 85%  | 25%  | 88%         | 88%     | 91%  | 15%      | 80%  | 20% | 85%  | 17%  | 82%  | 44%     | 81%  |          |  |
| 5th         | 15%         | 10%  | 3%     | 84%  | 3%      | 66%  | 50%     | 79%  | 0%       | 81%         | 5%  | 82%  | 5%   | 78%  | 75%     | 72%         | 17%      | 88%  | 16% | 93%  | 3%   | 91%         | 87%     | 93%  | 23%      | 86%  | 7%  | 80%  | 2%   | 80%  | 88%     | 95%  |          |  |
| OVERALL:    | 24%         | 72%  | 27%    | 89%  | 9%      | 70%  | 50%     | 79%  | 16%      | 92%         | 30% | 91%  | 12%  | 79%  | 53%     | 69%         | 34%      | 86%  | 18% | 89%  | 23%  | 82%         | 78%     | 88%  | 20%      | 84%  | 28% | 86%  | 21%  | 85%  | 39%     | 92%  |          |  |