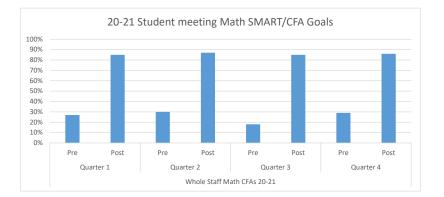

# SPP SMART Goal Data: 2020-2021

SPP: CFA Data Based on our 4 SMART Goals/CFA by Quarter

| -           |     |       |        | Goal | 15: 05% | <u>/0 OF N</u> | igner  | <u>ELA, 9</u> | 0%0 01 | nigne |        | าสเก |     |             |     |      |  |  |
|-------------|-----|-------|--------|------|---------|----------------|--------|---------------|--------|-------|--------|------|-----|-------------|-----|------|--|--|
|             |     | 1st Q | uarter |      |         | 2nd Q          | uarter |               |        | 3rd Q | uarter |      |     | 4th Quarter |     |      |  |  |
|             | E   | LA    | Math   |      | ELA     |                | Math   |               | ELA    |       | Ma     | ath  | EL  | Α.          | M   | ath  |  |  |
| Grade Level | PRE | POST  | PRE    | POST | PRE     | POST           | PRE    | POST          | PRE    | POST  | PRE    | POST | PRE | POST        | PRE | POST |  |  |
| Kinder      | 28% | 82%   | 15%    | 71%  | 0%      | 82%            | 45%    | 78%           | 67%    | 79%   | 33%    | 88%  | 39% | 67%         | 42% | 94%  |  |  |
| 1st         | 46% | 100%  | 75%    | 86%  | 37%     | 93%            | 54%    | 91%           | 27%    | 86%   | 13%    | 85%  | 25% | 97%         | 64% | 86%  |  |  |
| 2nd         | 23% | 100%  | 35%    | 88%  | 25%     | 52%            | 35%    | 87%           | 23%    | 88%   | 8%     | 89%  | 11% | 91%         | 25% | 92%  |  |  |
| 3rd         | 9%  | 86%   | 15%    | 93%  | 10%     | 98%            | 20%    | 85%           | 25%    | 61%   | 10%    | 85%  | 7%  | 75%         | 9%  | 81%  |  |  |
| 4th         | 15% | 76%   | 20%    | 85%  | 22%     | 78%            | 18%    | 98%           | 50%    | 83%   | 30%    | 77%  | 15% | 79%         | 20% | 79%  |  |  |
| 5th         | 8%  | 100%  | 3%     | 88%  | 0%      | 100%           | 5%     | 80%           | 17%    | 80%   | 16%    | 83%  | 23% | 74%         | 7%  | 83%  |  |  |
| OVERALL:    | 22% | 91%   | 27%    | 85%  | 16%     | 84%            | 30%    | 87%           | 35%    | 80%   | 18%    | 85%  | 20% | 81%         | 29% | 86%  |  |  |

### Goals: 85% or higher ELA, 90% or higher for Math