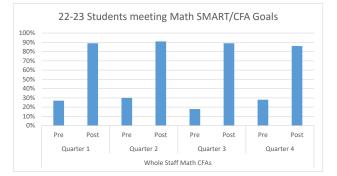

### Goals: 85% or higher ELA & Behavior, 90% or higher for Math & Science

|             | 1st Quarter |      |        |      |         |      |         |      |          | 2nd Quarter |     |      |      |      |         | 3rd Quarter |          |      |     |      |      | 4th Quarter |         |      |          |      |     |      |      |      |         |      |          |  |
|-------------|-------------|------|--------|------|---------|------|---------|------|----------|-------------|-----|------|------|------|---------|-------------|----------|------|-----|------|------|-------------|---------|------|----------|------|-----|------|------|------|---------|------|----------|--|
| _           | ELA         |      | A Math |      | Science |      | ce Beha |      | Behavior |             | ELA |      | Math |      | Science |             | Behavior |      | ELA |      | Math |             | Science |      | Behavior |      | ELA |      | Math |      | Science |      | Behavior |  |
| Grade Level | PRE         | POST | PRE    | POST | PRE     | POST | PRE     | POST | PRE      | POST        | PRE | POST | PRE  | POST | PRE     | POST        | PRE      | POST | PRE | POST | PRE  | POST        | PRE     | POST | PRE      | POST | PRE | POST | PRE  | POST | PRE     | POST |          |  |
| Kinder      | 25%         | 85%  | 15%    | 90%  | 5%      | 91%  | 50%     | 79%  | 0%       | 100%        | 45% | 90%  | 8%   | 94%  | 8%      | 59%         | 67%      | 88%  | 33% | 83%  | 40%  | 94%         | 58%     | 83%  | 39%      | 80%  | 42% | 87%  | 19%  | 96%  | 44%%    | 94%  |          |  |
| 1st         | 65%         | 93%  | 75%    | 90%  | 20%     | 46%  | 50%     | 79%  | 37%      | 96%         | 54% | 83%  | 25%  | 96%  | 47%     | 81%         | 27%      | 82%  | 13% | 89%  | 15%  | 80%         | 80%     | 93%  | 25%      | 93%  | 64% | 91%  | 59%  | 97%  | 1%      | 94%  |          |  |
| 2nd         | 15%         | 86%  | 35%    | 95%  | 15%     | 93%  | 50%     | 79%  | 25%      | 97%         | 35% | 95%  | 18%  | 96%  | 47%     | 78%         | 23%      | 89%  | 8%  | 97%  | 33%  | 86%         | 76%     | 76%  | 11%      | 92%  | 25% | 90%  | 26%  | 94%  | 53%     | 94%  |          |  |
| 3rd         | 10%         | 69%  | 15%    | 85%  | 3%      | 71%  | 50%     | 79%  | 10%      | 100%        | 20% | 94%  | 5%   | 60%  | 83%     | 53%         | 25%      | 78%  | 10% | 85%  | 20%  | 53%         | 77%     | 94%  | 7%       | 71%  | 9%  | 82%  | 5%   | 60%  | 5%      | 91%  |          |  |
| 4th         | 15%         | 87%  | 20%    | 92%  | 10%     | 55%  | 50%     | 79%  | 22%      | 80%         | 18% | 100% | 8%   | 50%  | 56%     | 70%         | 50%      | 88%  | 30% | 85%  | 25%  | 88%         | 88%     | 91%  | 15%      | 80%  | 20% | 85%  | 17%  | 82%  | 44%     | 81%  |          |  |
| 5th         | 15%         | 10%  | 3%     | 84%  | 3%      | 66%  | 50%     | 79%  | 0%       | 81%         | 5%  | 82%  | 5%   | 78%  | 75%     | 72%         | 17%      | 88%  | 16% | 93%  | 3%   | 91%         | 87%     | 93%  | 23%      | 86%  | 7%  | 80%  | 2%   | 80%  | 88%     | 95%  |          |  |
| OVERALL:    | 24%         | 72%  | 27%    | 89%  | 9%      | 70%  | 50%     | 79%  | 16%      | 92%         | 30% | 91%  | 12%  | 79%  | 53%     | 69%         | 34%      | 86%  | 18% | 89%  | 23%  | 82%         | 78%     | 88%  | 20%      | 84%  | 28% | 86%  | 21%  | 85%  | 39%     | 92%  |          |  |