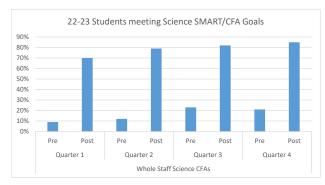

### Goals: 85% or higher ELA & Behavior, 90% or higher for Math & Science

|             | 1st Quarter |      |        |      |         |      |         |      |          | 2nd Quarter |     |      |      |      |         | 3rd Quarter |          |      |     |      |      | 4th Quarter |         |      |          |      |     |      |      |      |         |      |          |  |
|-------------|-------------|------|--------|------|---------|------|---------|------|----------|-------------|-----|------|------|------|---------|-------------|----------|------|-----|------|------|-------------|---------|------|----------|------|-----|------|------|------|---------|------|----------|--|
| _           | ELA         |      | A Math |      | Science |      | ce Beha |      | Behavior |             | ELA |      | Math |      | Science |             | Behavior |      | ELA |      | Math |             | Science |      | Behavior |      | ELA |      | Math |      | Science |      | Behavior |  |
| Grade Level | PRE         | POST | PRE    | POST | PRE     | POST | PRE     | POST | PRE      | POST        | PRE | POST | PRE  | POST | PRE     | POST        | PRE      | POST | PRE | POST | PRE  | POST        | PRE     | POST | PRE      | POST | PRE | POST | PRE  | POST | PRE     | POST |          |  |
| Kinder      | 25%         | 85%  | 15%    | 90%  | 5%      | 91%  | 50%     | 79%  | 0%       | 100%        | 45% | 90%  | 8%   | 94%  | 8%      | 59%         | 67%      | 88%  | 33% | 83%  | 40%  | 94%         | 58%     | 83%  | 39%      | 80%  | 42% | 87%  | 19%  | 96%  | 44%%    | 94%  |          |  |
| 1st         | 65%         | 93%  | 75%    | 90%  | 20%     | 46%  | 50%     | 79%  | 37%      | 96%         | 54% | 83%  | 25%  | 96%  | 47%     | 81%         | 27%      | 82%  | 13% | 89%  | 15%  | 80%         | 80%     | 93%  | 25%      | 93%  | 64% | 91%  | 59%  | 97%  | 1%      | 94%  |          |  |
| 2nd         | 15%         | 86%  | 35%    | 95%  | 15%     | 93%  | 50%     | 79%  | 25%      | 97%         | 35% | 95%  | 18%  | 96%  | 47%     | 78%         | 23%      | 89%  | 8%  | 97%  | 33%  | 86%         | 76%     | 76%  | 11%      | 92%  | 25% | 90%  | 26%  | 94%  | 53%     | 94%  |          |  |
| 3rd         | 10%         | 69%  | 15%    | 85%  | 3%      | 71%  | 50%     | 79%  | 10%      | 100%        | 20% | 94%  | 5%   | 60%  | 83%     | 53%         | 25%      | 78%  | 10% | 85%  | 20%  | 53%         | 77%     | 94%  | 7%       | 71%  | 9%  | 82%  | 5%   | 60%  | 5%      | 91%  |          |  |
| 4th         | 15%         | 87%  | 20%    | 92%  | 10%     | 55%  | 50%     | 79%  | 22%      | 80%         | 18% | 100% | 8%   | 50%  | 56%     | 70%         | 50%      | 88%  | 30% | 85%  | 25%  | 88%         | 88%     | 91%  | 15%      | 80%  | 20% | 85%  | 17%  | 82%  | 44%     | 81%  |          |  |
| 5th         | 15%         | 10%  | 3%     | 84%  | 3%      | 66%  | 50%     | 79%  | 0%       | 81%         | 5%  | 82%  | 5%   | 78%  | 75%     | 72%         | 17%      | 88%  | 16% | 93%  | 3%   | 91%         | 87%     | 93%  | 23%      | 86%  | 7%  | 80%  | 2%   | 80%  | 88%     | 95%  |          |  |
| OVERALL:    | 24%         | 72%  | 27%    | 89%  | 9%      | 70%  | 50%     | 79%  | 16%      | 92%         | 30% | 91%  | 12%  | 79%  | 53%     | 69%         | 34%      | 86%  | 18% | 89%  | 23%  | 82%         | 78%     | 88%  | 20%      | 84%  | 28% | 86%  | 21%  | 85%  | 39%     | 92%  |          |  |