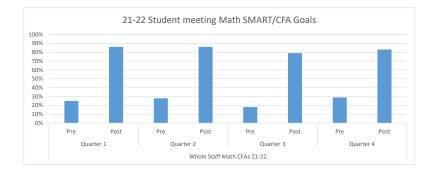

## SPP SMART Goal Data: 2021-2022

SPP: CFA Data Based on our 4 SMART Goals/CFA by Quarter

#### Goals: 85% or higher ELA, 90% or higher for Math

|             |     | 1st Q | uarter |      |     | 2nd Quarter 3rd Quarter |      |      |     |      |      |      | 4th Quarter |      |     |      |  |  |
|-------------|-----|-------|--------|------|-----|-------------------------|------|------|-----|------|------|------|-------------|------|-----|------|--|--|
|             | El  | A     | Math   |      | ELA |                         | Math |      | ELA |      | Math |      | ELA         |      | м   | ath  |  |  |
| Grade Level | PRE | POST  | PRE    | POST | PRE | POST                    | PRE  | POST | PRE | POST | PRE  | POST | PRE         | POST | PRE | POST |  |  |
| Kinder      | 28% | 100%  | 15%    | 90%  | 5%  | 78%                     | 35%  | 86%  | 56% | 79%  | 24%  | 84%  | 34%         | 69%  | 42% | 94%  |  |  |
| 1st         | 46% | 92%   | 63%    | 92%  | 12% | 86%                     | 45%  | 93%  | 34% | 91%  | 24%  | 91%  | 26%         | 85%  | 64% | 85%  |  |  |
| 2nd         | 23% | 90%   | 31%    | 89%  | 31% | 85%                     | 35%  | 87%  | 21% | 88%  | 9%   | 91%  | 10%         | 90%  | 25% | 93%  |  |  |
| 3rd         | 9%  | 82%   | 12%    | 94%  | 6%  | 71%                     | 19%  | 86%  | 23% | 41%  | 13%  | 43%  | 7%          | 76%  | 9%  | 74%  |  |  |
| 4th         | 15% | 64%   | 23%    | 63%  | 24% | 84%                     | 24%  | 86%  | 43% | 83%  | 23%  | 82%  | 30%         | 85%  | 20% | 73%  |  |  |
| 5th         | 8%  | 44%   | 5%     | 85%  | 0%  | 84%                     | 8%   | 77%  | 21% | 40%  | 13%  | 85%  | 21%         | 78%  | 7%  | 79%  |  |  |
| OVERALL:    | 22% | 79%   | 25%    | 86%  | 13% | 82%                     | 28%  | 86%  | 33% | 70%  | 18%  | 79%  | 21%         | 81%  | 29% | 83%  |  |  |