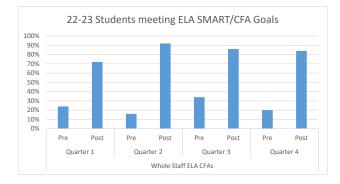

### Goals: 85% or higher ELA & Behavior, 90% or higher for Math & Science

|             | 1st Quarter |      |        |      |         |      |         |      |          | 2nd Quarter |     |      |      |      |         | 3rd Quarter |          |      |     |      |      | 4th Quarter |         |      |          |      |     |      |      |      |         |      |          |  |
|-------------|-------------|------|--------|------|---------|------|---------|------|----------|-------------|-----|------|------|------|---------|-------------|----------|------|-----|------|------|-------------|---------|------|----------|------|-----|------|------|------|---------|------|----------|--|
| _           | ELA         |      | A Math |      | Science |      | ce Beha |      | Behavior |             | ELA |      | Math |      | Science |             | Behavior |      | ELA |      | Math |             | Science |      | Behavior |      | ELA |      | Math |      | Science |      | Behavior |  |
| Grade Level | PRE         | POST | PRE    | POST | PRE     | POST | PRE     | POST | PRE      | POST        | PRE | POST | PRE  | POST | PRE     | POST        | PRE      | POST | PRE | POST | PRE  | POST        | PRE     | POST | PRE      | POST | PRE | POST | PRE  | POST | PRE     | POST |          |  |
| Kinder      | 25%         | 85%  | 15%    | 90%  | 5%      | 91%  | 50%     | 79%  | 0%       | 100%        | 45% | 90%  | 8%   | 94%  | 8%      | 59%         | 67%      | 88%  | 33% | 83%  | 40%  | 94%         | 58%     | 83%  | 39%      | 80%  | 42% | 87%  | 19%  | 96%  | 44%%    | 94%  |          |  |
| 1st         | 65%         | 93%  | 75%    | 90%  | 20%     | 46%  | 50%     | 79%  | 37%      | 96%         | 54% | 83%  | 25%  | 96%  | 47%     | 81%         | 27%      | 82%  | 13% | 89%  | 15%  | 80%         | 80%     | 93%  | 25%      | 93%  | 64% | 91%  | 59%  | 97%  | 1%      | 94%  |          |  |
| 2nd         | 15%         | 86%  | 35%    | 95%  | 15%     | 93%  | 50%     | 79%  | 25%      | 97%         | 35% | 95%  | 18%  | 96%  | 47%     | 78%         | 23%      | 89%  | 8%  | 97%  | 33%  | 86%         | 76%     | 76%  | 11%      | 92%  | 25% | 90%  | 26%  | 94%  | 53%     | 94%  |          |  |
| 3rd         | 10%         | 69%  | 15%    | 85%  | 3%      | 71%  | 50%     | 79%  | 10%      | 100%        | 20% | 94%  | 5%   | 60%  | 83%     | 53%         | 25%      | 78%  | 10% | 85%  | 20%  | 53%         | 77%     | 94%  | 7%       | 71%  | 9%  | 82%  | 5%   | 60%  | 5%      | 91%  |          |  |
| 4th         | 15%         | 87%  | 20%    | 92%  | 10%     | 55%  | 50%     | 79%  | 22%      | 80%         | 18% | 100% | 8%   | 50%  | 56%     | 70%         | 50%      | 88%  | 30% | 85%  | 25%  | 88%         | 88%     | 91%  | 15%      | 80%  | 20% | 85%  | 17%  | 82%  | 44%     | 81%  |          |  |
| 5th         | 15%         | 10%  | 3%     | 84%  | 3%      | 66%  | 50%     | 79%  | 0%       | 81%         | 5%  | 82%  | 5%   | 78%  | 75%     | 72%         | 17%      | 88%  | 16% | 93%  | 3%   | 91%         | 87%     | 93%  | 23%      | 86%  | 7%  | 80%  | 2%   | 80%  | 88%     | 95%  |          |  |
| OVERALL:    | 24%         | 72%  | 27%    | 89%  | 9%      | 70%  | 50%     | 79%  | 16%      | 92%         | 30% | 91%  | 12%  | 79%  | 53%     | 69%         | 34%      | 86%  | 18% | 89%  | 23%  | 82%         | 78%     | 88%  | 20%      | 84%  | 28% | 86%  | 21%  | 85%  | 39%     | 92%  |          |  |