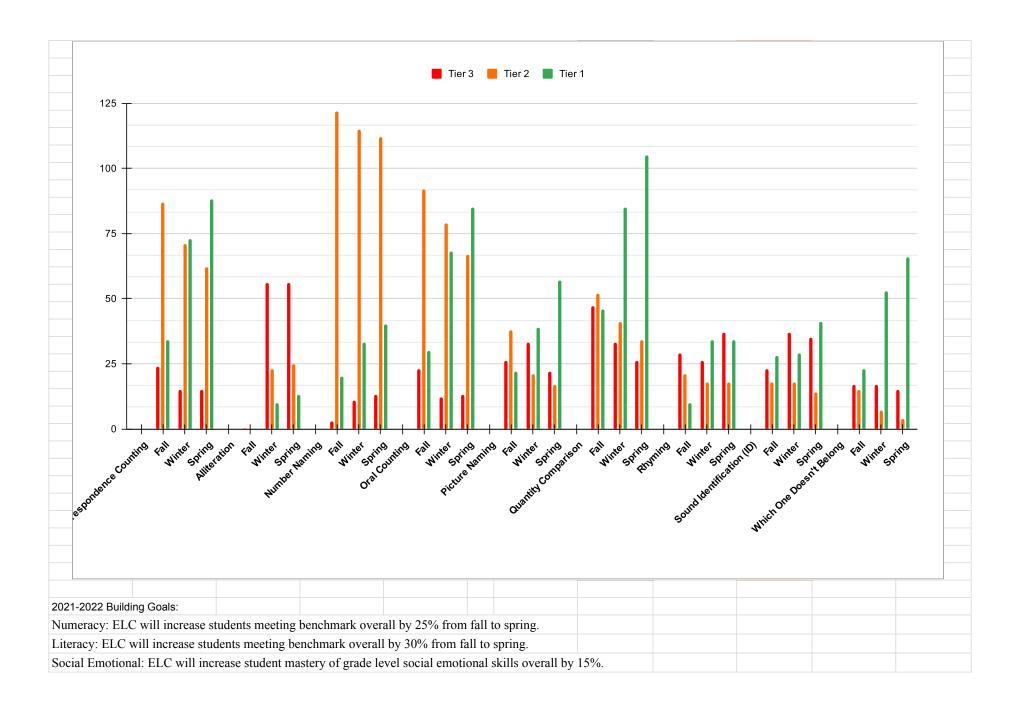

| Oral Count     | ina       |    |        |    |        |     |       |        |    |    |          |      |          |      |
|----------------|-----------|----|--------|----|--------|-----|-------|--------|----|----|----------|------|----------|------|
| oral Goalic    | 9         |    |        |    |        |     |       |        |    |    |          |      |          |      |
|                | Tier 3    |    | Tier 2 |    | Tier 1 |     | Total | % Tie  | 1  |    | % Tier 2 |      | % Tier 3 |      |
|                |           |    |        |    |        |     |       |        |    |    |          |      |          |      |
| Fall           |           | 23 |        | 92 |        | 30  | 145   | 21%    |    |    | 63%      |      | 16%      |      |
| Winter         |           | 12 |        | 79 |        | 68  | 159   | 43%    |    |    | 50%      |      | 7%       |      |
| Spring         |           | 13 |        | 67 |        | 85  | 165   | 51%    | 30 | )% | 41%      | -22% | 8%       | -8%  |
| Picture Nar    | ming      |    |        |    |        |     |       |        |    |    |          |      |          |      |
|                | Tier 3    |    | Tier 2 |    | Tier 1 |     | Total | % Tie  | 1  |    | % Tier 2 |      | % Tier 3 |      |
| Fall           |           | 26 |        | 38 |        | 22  | 86    | 26%    |    |    | 44%      |      | 30%      |      |
| Winter         |           | 33 |        | 21 |        | 39  | 93    | 42%    |    |    | 23%      |      | 35%      |      |
| Spring         |           | 22 |        | 17 |        | 57  | 96    | 59%    | 33 | 3% | 18%      | -26% | 23%      | -7%  |
| Quantity C     | omparison |    |        |    |        |     |       |        |    |    |          |      |          |      |
|                | Tier 3    |    | Tier 2 |    | Tier 1 |     | Total | % Tie  | 1  |    | % Tier 2 |      | % Tier 3 |      |
| Fall           |           | 47 |        | 52 |        | 46  | 145   | 32%    |    |    | 36%      |      | 32%      |      |
| <b>V</b> inter |           | 33 |        | 41 |        | 85  | 159   | 53%    |    |    | 26%      |      | 21%      |      |
| Spring         |           | 26 |        | 34 |        | 105 | 165   | 63%    | 31 | L% | 21%      | -15% | 16%      | -16% |
| Rhyming        |           |    |        |    |        |     |       |        |    |    |          |      |          |      |
|                | Tier 3    |    | Tier 2 |    | Tier 1 |     | Total | % Tier | 1  |    | % Tier 2 |      | % Tier 3 |      |
| Fall           |           | 29 |        | 21 |        | 10  | 60    | 17%    |    |    | 35%      |      | 48%      |      |
| Winter         |           | 26 |        | 18 |        | 34  | 78    | 44%    |    |    | 23%      |      | 33%      |      |
| Spring         |           | 37 |        | 18 |        | 34  | 89    | 38%    |    | L% | 20%      | -15% | 42%      | -6%  |
|                |           |    |        |    |        |     |       |        |    |    |          |      |          |      |

| Sound Ide | ntification (ID) |          |        |       |          |     |          |      |          |      |
|-----------|------------------|----------|--------|-------|----------|-----|----------|------|----------|------|
|           | Tier 3           | Tier 2   | Tier 1 | Total | % Tier 1 |     | % Tier 2 |      | % Tier 3 |      |
| Fall      | 23               | 18       | 28     | 69    | 41%      |     | 26%      |      | 33%      |      |
| Winter    | 37               | 18       | 29     | 84    | 35%      |     | 21%      |      | 44%      |      |
| Spring    | 35               | 14       | 41     | 90    | 46%      | 5%  | 15%      | -11% | 39%      | 6%   |
| Which On  | e Doesn't Belonç | g (WODB) |        |       |          |     |          |      |          |      |
|           | Tier 3           | Tier 2   | Tier 1 | Total | % Tier 1 |     | % Tier 2 |      | % Tier 3 |      |
| Fall      | 17               | 15       | 23     | 55    | 42%      |     | 27%      |      | 31%      |      |
| Winter    | 17               | 7        | 53     | 77    | 69%      |     | 9%       |      | 22%      |      |
| Spring    | 15               | 4        | 66     | 85    | 78%      | 36% | 5%       | -22% | 17%      | -14% |
|           |                  |          |        |       |          |     |          |      |          |      |
|           |                  |          |        |       |          |     |          |      |          |      |
|           |                  |          |        |       |          |     |          |      |          |      |
|           |                  |          |        |       |          |     |          |      |          |      |
|           |                  |          |        |       |          |     |          |      |          |      |