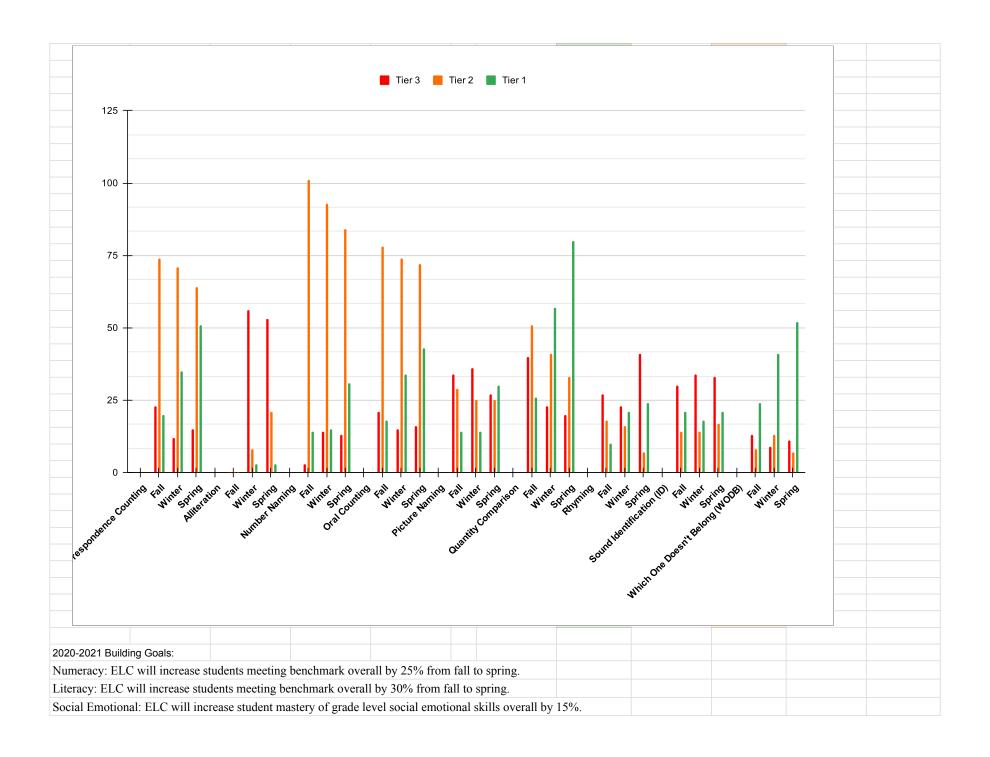

| ELC          |             | Literacy        |     | Numeracy |        |          | Fall to Spring |          | Fall to Spring |          | Fall to Spring |
|--------------|-------------|-----------------|-----|----------|--------|----------|----------------|----------|----------------|----------|----------------|
|              |             |                 |     |          |        |          |                |          |                |          |                |
| 1-to-1 Corre | spondence C | ounting         |     |          |        |          |                |          |                |          |                |
|              | Tier 3      | Tier 2          |     | Tier 1   | Total  | % Tier 1 |                | % Tier 2 |                | % Tier 3 |                |
|              |             |                 |     |          |        |          |                |          |                |          |                |
| Fall         |             | 23              | 74  | 20       |        |          |                | 63%      |                | 20%      |                |
| Winter       | 1           | 12              | 71  | 3!       | 118    | 30%      |                | 60%      |                | 10%      |                |
| Spring       | 1           | <mark>15</mark> | 64  | 5′       | 130    | 39%      | 22%            | 49%      | -14%           | 11%      | -9%            |
| Alliteration |             |                 |     |          |        |          |                |          |                |          |                |
|              | T1 0        | Ti 0            |     | <b>T</b> | T. (.) | 0/ 7: 4  |                | % Tier 2 |                | % Tier 3 |                |
|              | Tier 3      | Tier 2          |     | Tier 1   | Total  | % Tier 1 |                | % Her Z  |                | % Her 3  |                |
| Fall         |             | 0               | 0   | (        | 0      | NA       |                | NA       |                |          |                |
| Winter       |             | 56              | 8   | 3        | 67     | 4%       |                | 12%      |                | 84%      |                |
| Spring       | ţ           | 53              | 21  | :        | 77     | 4%       | 0%             | 27%      | 15%            | 69%      | -15%           |
| Number Nan   | ning        |                 |     |          |        |          |                |          |                |          |                |
|              | Tier 3      | Tier 2          |     | Tier 1   | Total  | % Tier 1 |                | % Tier 2 |                | % Tier 3 |                |
| F-II         |             |                 | 404 | 4.       | 440    | 400/     |                | 86%      |                | 00/      |                |
| Fall         |             | 3               | 101 | 14       |        |          |                | 76%      |                | 2%       |                |
| Winter       |             | 14              | 93  | 15       |        |          | 120/           |          | 200/           | 11%      | 00/            |
| Spring       |             | 13              | 84  | 3′       | 128    | 24%      | 12%            | 66%      | -20%           | 10%      | 8%             |

| Oral Coun  | ting       |        |    |        |    |       |          |     |          |      |          |      |
|------------|------------|--------|----|--------|----|-------|----------|-----|----------|------|----------|------|
|            | Tier 3     | Tier 2 |    | Tier 1 | 7  | Total | % Tier 1 |     | % Tier 2 |      | % Tier 3 |      |
| Fall       | ,          | 21     | 78 |        | 18 | 117   | 15%      |     | 67%      |      | 18%      |      |
| Winter     |            | 15     | 74 |        | 34 | 123   | 28%      |     | 60%      |      | 12%      |      |
| Spring     | 1          | 16     | 72 |        | 43 | 131   | 33%      | 18% | 55%      | -12% | 12%      | -6%  |
| Picture Na | ıming      |        |    |        |    |       |          |     |          |      |          |      |
|            | Tier 3     | Tier 2 |    | Tier 1 | 7  | Total | % Tier 1 |     | % Tier 2 |      | % Tier 3 |      |
| Fall       | 3          | 34     | 29 |        | 14 | 77    | 18%      |     | 38%      |      | 44%      |      |
| Winter     | 3          | 36     | 25 |        | 14 | 75    | 19%      |     | 33%      |      | 48%      |      |
| Spring     | 2          | 27     | 25 |        | 30 | 82    | 37%      | 19% | 30%      | -8%  | 33%      | -11% |
| Quantity C | Comparison |        |    |        |    |       |          |     |          |      |          |      |
|            | Tier 3     | Tier 2 |    | Tier 1 | 7  | Total | % Tier 1 |     | % Tier 2 |      | % Tier 3 |      |
| Fall       | 4          | 10     | 51 |        | 26 | 117   | 22%      |     | 44%      |      | 34%      |      |
| Winter     | 2          | 23     | 41 |        | 57 | 121   | 47%      |     | 34%      |      | 19%      |      |
| Spring     | 2          | 20     | 33 |        | 80 | 133   | 60%      | 38% | 25%      | -19% | 15%      | -19% |

| Rhyming   |                  |          |        |       |          |      |          |      |          |       |
|-----------|------------------|----------|--------|-------|----------|------|----------|------|----------|-------|
|           | Tier 3           | Tier 2   | Tier 1 | Total | % Tier 1 |      | % Tier 2 |      | % Tier 3 |       |
|           |                  |          |        |       |          |      |          |      |          |       |
| Fall      | 27               | 18       | 10     | 55    | 18%      |      | 33%      |      | 49%      |       |
| Winter    | 23               | 16       | 21     | 60    | 35%      |      | 27%      |      | 38%      |       |
| Spring    | 41               | 7        | 24     | 72    | 33%      | 15%  | 10%      | -23% | 57%      | 8%    |
| Sound Ide | ntification (ID) |          |        |       |          |      |          |      |          |       |
|           | Tier 3           | Tier 2   | Tier 1 | Total | % Tier 1 |      | % Tier 2 |      | % Tier 3 |       |
| Fall      | 30               | 14       | 21     | 65    | 32%      |      | 22%      |      | 46%      |       |
| Winter    | 34               | 14       | 18     | 66    | 27%      |      | 21%      |      | 52%      |       |
| Spring    | 33               | 17       | 21     | 71    | 30%      | -2%  | 24%      | 2%   | 46%      | 0%    |
| Which One | e Doesn't Belonç | j (WODB) |        |       |          |      |          |      |          |       |
|           | Tier 3           | Tier 2   | Tier 1 | Total | % Tier 1 |      | % Tier 2 |      | % Tier 3 |       |
| F-11      | 40               |          | 0.4    | 45    | 500/     |      | 18%      |      | 000/     |       |
| Fall      | 13               |          |        | 45    |          |      | 21%      |      | 29%      |       |
| Winter    | 9                |          |        | 63    |          | 21%  | 10%      | -8%  | 14%      | -13%  |
| Spring    | 11               | 7        | 52     | 70    | 74%      | 21/0 | 10%      | -0/0 | 16%      | -13/0 |
|           |                  |          |        |       |          |      |          |      |          |       |