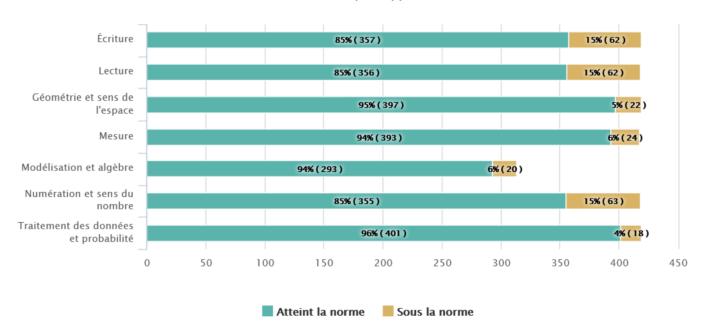

## PLC Alain- Fortin's model at work for students achievements 2019-2020

PLC's data for Alain-Fortin elementary school for all grades 1 to 6 In Writing 85%, Reading 85% and Math 92% 2019-2020

## Distribution du rendement à l'élémentaire

| ÉCOLE        | ANNÉE SCOLAIRE | ANNÉE D'ÉTUDES           | BULLETIN | PNMI              | PEI              | PROGRAMMES LANGUE   |
|--------------|----------------|--------------------------|----------|-------------------|------------------|---------------------|
| Alain-Fortin | 2019-2020      | [01, 02, 03, 04, 05, 06] | F        | Avec ou sans PNM1 | Avec ou sans PEI | Avec ou sans progr. |

## Rendement à l'élémentaire par rapport à la norme (N3, N4)