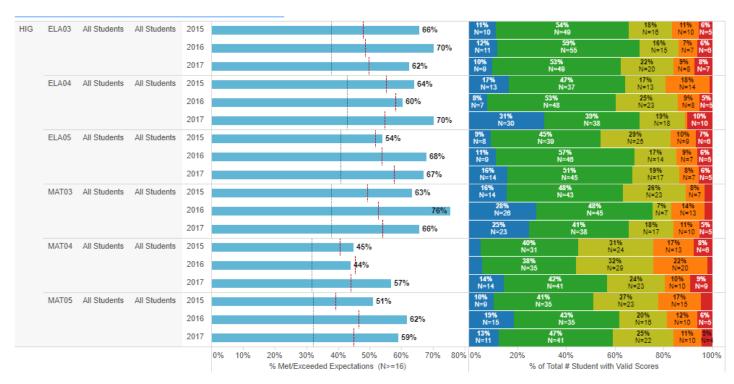

## Percentages of students who performed at a 4 or 5 (Exceeds or Meets) on PARCC 2016-2017

1-Did not yet meet expectations 2-Partially met expectations 3-Approaching expectations 4-Meets expectations 5-Exceeds expectations

|            | ELA / English Language Arts |      |      |       |      |      |       |      |      |
|------------|-----------------------------|------|------|-------|------|------|-------|------|------|
|            | HIG                         |      |      | Dist. |      |      | State |      |      |
|            | 2015                        | 2016 | 2017 | 2015  | 2016 | 2017 | 2015  | 2016 | 2017 |
| Grade<br>3 | 66%                         | 70%  | 62%  | 48%   | 48%  | 48%  | 38%   | 38%  | 38%  |
| Grade<br>4 | 64%                         | 60%  | 70%  | 55%   | 58%  | 55%  | 42%   | 44%  | 43%  |
| Grade<br>5 | 54%                         | 68%  | 67%  | 52%   | 54%  | 58%  | 41%   | 41%  | 41%  |
|            | <u>Math</u>                 |      |      |       |      |      |       |      |      |
|            | HIG                         |      |      | Dist. |      |      | State |      |      |
|            | 2015                        | 2016 | 2017 | 2015  | 2016 | 2017 | 2015  | 2016 | 2017 |
| Grade<br>3 | 63%                         | 76%  | 66%  | 49%   | 53%  | 54%  | 37%   | 38%  | 38%  |
| Grade<br>4 | 45%                         | 44%  | 57%  | 41%   | 45%  | 44%  | 30%   | 44%  | 32%  |
| Grade<br>5 | 51%                         | 62%  | 59%  | 39%   | 47%  | 45%  | 30%   | 41%  | 32%  |