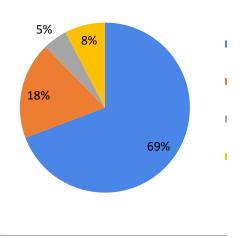

#### **Post-Assessment Results**

| Assessment | sessment Date: Ja     |              | January 31, 2020 |                   |                   |
|------------|-----------------------|--------------|------------------|-------------------|-------------------|
| Teacher    | Exceeding<br>Standard | Standard Met | Near Standard    | Below<br>Standard | Total<br>Students |
| Ananian    | 19                    | 9            | 1                | 3                 | 32                |
| Garza      | 26                    | 3            | 2                | 2                 | 33                |
|            |                       |              |                  |                   | 0                 |
|            |                       |              |                  |                   | 0                 |
|            |                       |              |                  |                   | 0                 |
|            |                       |              |                  |                   | 0                 |
|            |                       |              |                  |                   | 0                 |
|            |                       |              |                  |                   | 0                 |
| Totals     | 45                    | 12           | 3                | 5                 | 65                |

Modified Goal:

Post Results:

87.69%

Mod

Deadline: Test: Re-assessment Date:

| January 30, 2020             |  |
|------------------------------|--|
| NF.A (Equivalent & Comparing |  |
| January 31, 2020             |  |

# Results

Exceeding Standard

Standard Met

Near Standard

Below Standard

higher in NF.A % by the end of mparing)