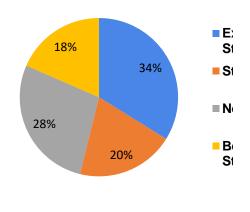

# Pre-Assessment Results

| Assessment Date: January 17, 2020 |                       |              |               |                   |                   |
|-----------------------------------|-----------------------|--------------|---------------|-------------------|-------------------|
| Teacher                           | Exceeding<br>Standard | Standard Met | Near Standard | Below<br>Standard | Total<br>Students |
| Ananian                           | 13                    | 5            | 5             | 9                 | 32                |
| Garza                             | 9                     | 8            | 13            | 3                 | 33                |
|                                   |                       |              |               |                   | 0                 |
|                                   |                       |              |               |                   | 0                 |
|                                   |                       |              |               |                   | 0                 |
|                                   |                       |              |               |                   | 0                 |
|                                   |                       |              |               |                   | 0                 |
|                                   |                       |              |               |                   | 0                 |
| Totals                            | 22                    | 13           | 18            | 12                | 65                |

xceeding tandard tandard Met

ear Standard

elow tandard