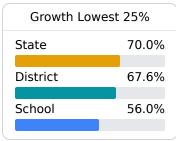

## **English**

Measurements of student performance on the statewide English language arts (ELA) assessment.