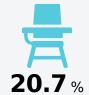

-------------|-------|
| State                  | 71.3% |
| District               | 74.8% |
| School<br>N/A          |       |
| IN/A                   |       |



| College & Career<br>Readiness |  |  |
|-------------------------------|--|--|
| 48.9%                         |  |  |
| 47.5%                         |  |  |
|                               |  |  |
|                               |  |  |

| Acceleration  |       |  |
|---------------|-------|--|
| State         | 73.5% |  |
| District      | 72.4% |  |
| School<br>N/A |       |  |





## **Teacher Data**

31.8





In-Field Teachers

# **Detailed Assessment and Other Data**

### **Student Performance**

The following information shows each level of student performance on statewide assessments.

#### Math



### Other Data



Chronic Absenteeism

#### English



#### Science



# Student Assessment Participation