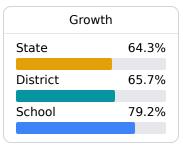

# School Report Card 2022 - 2023

For more detailed information, please visit <a href="https://msrc.mdek12.org">https://msrc.mdek12.org</a>.



# Pierce Street Elementary School Tupelo Public School District

1008 Pierce Street Tupelo, MS 38801



Anthony S Golding asgolding@tupeloschools.com

# School Accountability Grade Components

Mississippi's accountability system assigns "A" through "F" letter grades for schools and districts. Grades are based on student achievement, student growth, student participation in testing, and other academic measures.

### Math

Measurements of student performance on the statewide math assessment.







## **English**

Measurements of student performance on the statewide English language arts (ELA) assessment.







### Other Measures

Other measurements of student performance that factor into the accountability grade.

| US History Proficiency |       |
|------------------------|-------|
| State                  | 71.3% |
| District               | 74.8% |
| School<br>N/A          |       |
| IN/A                   |       |



| College & Career<br>Readiness |  |  |
|-------------------------------|--|--|
| 48.9%                         |  |  |
| 47.5%                         |  |  |
|                               |  |  |
|                               |  |  |

| Acceleration  |       |  |
|---------------|-------|--|
| State         | 73.5% |  |
| District      | 72.4% |  |
| School<br>N/A |       |  |





## **Teacher Data**

31.8





In-Field Teachers

# **Detailed Assessment and Other Da