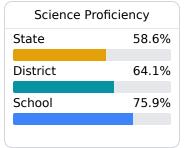

eloschools.com

# School Accountability Grade Components

Mississippi's accountability system assigns "A" through "F" letter grades for schools and districts. Grades are based on student achievement, student growth, student participation in testing, and other academic measures.

### Math

Measurements of student performance on the statewide math assessment.







## **English**

Measurements of student performance on the statewide English language arts (ELA) assessment.







### Other Measures

Other measurements of student performance that factor into the accountability grade.

| US History Proficiency |       |
|------------------------|-------|
| State                  | 71.3% |
| District               | 74.8% |
| School<br>N/A          |       |
| IN/A                   |       |



| College & Career<br>Readiness |  |  |
|-------------------------------|--|--|
| 48.9%                         |  |  |
| 47.5%                         |  |  |
|                               |  |  |
|                               |  |  |

| Acceleration  |       |  |
|---------------|-------|--|
| State         | 73.5% |  |
| District      | 72.4% |  |
| School<br>N/A |       |  |





## **Teacher Data**

31.8





In-Field Teachers

# **Detailed Assessment and Other Data**

### **Student Performance**

The following information shows each level of student performance on statewide assessments.

#### Math



### Other Data



Chronic Absenteeism

#### English



#### Science



# Student Assessment Participation