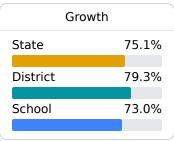

## **English**

Measurements of student performance on the statewide English language arts (ELA) assessment.