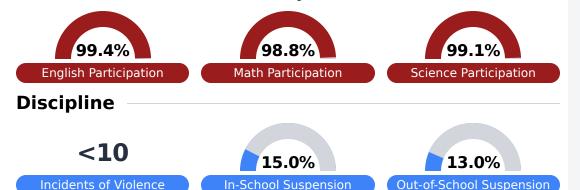

|
| School<br>N/A          |       |
| IN/A                   |       |



| College & Career<br>Readiness |  |  |
|-------------------------------|--|--|
| 48.9%                         |  |  |
| 47.5%                         |  |  |
|                               |  |  |
|                               |  |  |

| Acceleration  |       |  |
|---------------|-------|--|
| State         | 73.5% |  |
| District      | 72.4% |  |
| School<br>N/A |       |  |





## **Teacher Data**

31.8





In-Field Teachers

# **Detailed Assessment and Other Data**

### **Student Performance**

The following information shows each level of student performance on statewide assessments.

#### Math



### Other Data



Chronic Absenteeism

#### English



#### Science



# Student Assessment Participation