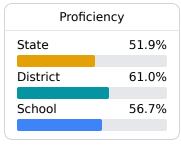

## **English**

Measurements of student performance on the statewide English language arts (ELA) assessment.