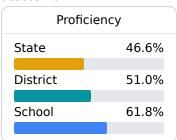

# School Report Card 2022 - 2023

For more detailed information, please visit <a href="https://msrc.mdek12.org">https://msrc.mdek12.org</a>.



# Pierce Street Elementary School Tupelo Public School District

1008 Pierce Street Tupelo, MS 38801



Anthony S Golding asgolding@tupeloschools.com

# School Accountability Grade Components

Mississippi's accountability system assigns "A" through "F" letter grades for schools and districts. Grades are based on student achievement, student growth, student participation in testing, and other academic measures.

### Math

Measurements of student performance on the statewide math assessment.







## **English**

Measurements of student performance on the statewide English language arts (ELA) assessment.







### Other Measures

Other measurements of student performance that factor into the accountability grade.

| US History Proficiency |       |
|------------------------|-------|
| State                  | 71.3% |
| District               | 74.8% |
| School<br>N/A          |       |
| IN/A                   |       |



| College & Career<br>Readiness |  |  |
|-------------------------------|--|--|
| 48.9%                         |  |  |
| 47.5%                         |  |  |
|                               |  |  |
|                               |  |  |

| Acceleration  |       |  |
|---------------|-------|--|
| State         | 73.5% |  |
| District      | 72.4% |  |
| School<br>N/A |       |  |





## **Teacher Data**

31.8





In-Field Teachers

# **Detailed Assessment and Other