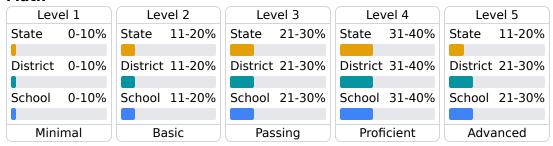

### **Student Performance**

The following information shows each level of student performance on statewide assessments.

#### Math