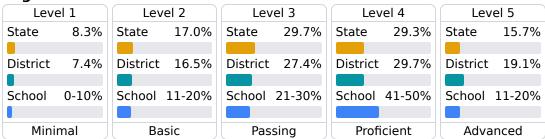

### **Student Performance**

The following information shows each level of student performance on statewide assessments.

#### Math