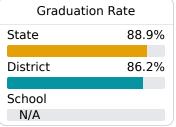

ements of student performance on the statewide English language arts (ELA) assessment.







### Other Measures

Other measurements of student performance that factor into the accountability grade.

| US History Proficiency |       |
|------------------------|-------|
| State                  | 71.3% |
| District               | 74.8% |
| School<br>N/A          |       |
| IN/A                   |       |



| College & Career<br>Readiness |  |  |
|-------------------------------|--|--|
| 48.9%                         |  |  |
| 47.5%                         |  |  |
|                               |  |  |
|                               |  |  |

| Acceleration  |       |  |
|---------------|-------|--|
| State         | 73.5% |  |
| District      | 72.4% |  |
| School<br>N/A |       |  |





## **Teacher Data**

31.8





In-Field Teachers

# **Detailed Assessment and Other Data**

### **Student Performance**

The following information shows each level of student performance on statewide assessments.

#### Math



### Other Data



Chronic Absenteeism

#### English



#### Science



# Student Assessment Participation