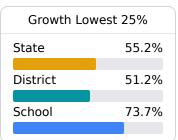

# School Report Card 2022 - 2023

For more detailed information, please visit <a href="https://msrc.mdek12.org">https://msrc.mdek12.org</a>.



# Pierce Street Elementary School Tupelo Public School District

1008 Pierce Street Tupelo, MS 38801



Anthony S Golding asgolding@tupeloschools.com

# School Accountability Grade Components

Mississippi's accountability system assigns "A" through "F" letter grades for schools and districts. Grades are based on student achievement, student growth, student participation in testing, and other academic measures.

### Math

Measurements of student performance on the statewide math assessment.







## **English**

Measurements of student performance on the statewide English language arts (ELA) assessment.







### Other Measures

Other measurements of student performance that factor into the accountability grade.

| US History Proficiency |       |
|------------------------|-------|
| State                  | 71.3% |
| District               | 74.8% |
| School<br>N/A          |       |
| IN/A                   |       |



| College & Career<br>Readiness |  |  |
|-------------------------------|--|--|
| 48.9%                         |  |  |
| 47.5%                         |  |  |
|                               |  |  |
|                               |  |  |

| Acceleration  |       |  |
|---------------|-------|--|
| State         | 73.5% |  |
| District      | 72.4% |  |
| School<br>N/A |       |  |





## **Teacher Data**

31.8





In-Field Teachers

# **Detailed Assessment and Other Data