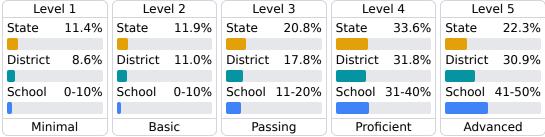

### **Student Performance**

The following information shows each level of student performance on statewide assessments.

#### Science