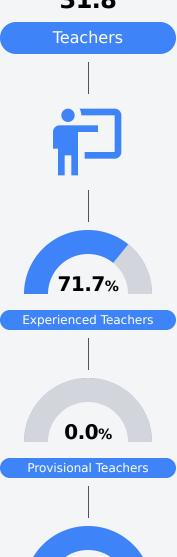

n the statewide English language arts (ELA) assessment.







### Other Measures

Other measurements of student performance that factor into the accountability grade.

| US History Proficiency |       |
|------------------------|-------|
| State                  | 71.3% |
| District               | 74.8% |
| School<br>N/A          |       |
| IN/A                   |       |



| College & Career<br>Readiness |  |  |
|-------------------------------|--|--|
| 48.9%                         |  |  |
| 47.5%                         |  |  |
|                               |  |  |
|                               |  |  |

| Acceleration  |       |  |
|---------------|-------|--|
| State         | 73.5% |  |
| District      | 72.4% |  |
| School<br>N/A |       |  |





## **Teacher Data**

31.8





In-Field Teachers

# **Detailed Assessment and Other Data**

### **Student Performance**

The following information shows each level of student performance on statewide assessments.

#### Math



### Other Data



Chronic Absenteeism

#### English



#### Science



# Student Assessment Participation