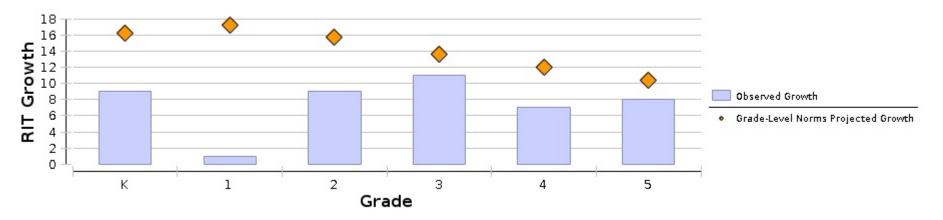

### **Brandenburg Elementary**

Math: Math K-12

|                     |                  | Comparison Periods |      |            |             |      |            |        |                       | Growth Evaluated Against |                                       |                                               |                          |                         |                           |                                                          |
|---------------------|------------------|--------------------|------|------------|-------------|------|------------|--------|-----------------------|--------------------------|---------------------------------------|-----------------------------------------------|--------------------------|-------------------------|---------------------------|----------------------------------------------------------|
|                     |                  | Fall 2020          |      |            | Spring 2021 |      |            | Growth |                       | Grade-Level Norms        |                                       |                                               | Student Norms            |                         |                           |                                                          |
| Grade (Spring 2021) | Growth<br>Count‡ | Mean RIT           | SD   | Percentile | Mean RIT    | SD   | Percentile |        | Observed<br>Growth SE |                          | School<br>Conditional<br>Growth Index | School<br>Conditional<br>Growth<br>Percentile | Count with<br>Projection | Count Met<br>Projection | Percent Met<br>Projection | Student<br>Median<br>Conditional<br>Growth<br>Percentile |
| K                   | 97               | 154.5              | 22.6 | 99         | 163.3       | 20.0 | 89         | 9      | 2.0                   | 16.3                     | -3.14                                 | 1                                             | 97                       | 25                      | 26                        | 18                                                       |
| 1                   | 110              | 173.1              | 17.2 | 99         | 174.4       | 14.1 | 37         | 1      | 1.9                   | 17.1                     | -5.90                                 | 1                                             | 110                      | 23                      | 21                        | 11                                                       |
| 2                   | 104              | 175.0              | 14.2 | 58         | 184.4       | 11.6 | 21         | 9      | 1.3                   | 15.7                     | -2.58                                 | 1                                             | 104                      | 39                      | 38                        | 31                                                       |
| 3                   | 121              | 186.0              | 14.4 | 41         | 196.7       | 13.2 | 25         | 11     | 1.3                   | 13.6                     | -1.29                                 | 10                                            | 121                      | 57                      | 47                        | 32                                                       |
| 4                   | 94               | 200.6              | 13.3 | 61         | 207.4       | 14.2 | 34         | 7      | 0.9                   | 11.9                     | -2.41                                 | 1                                             | 94                       | 23                      | 24                        | 22                                                       |
| 5                   | 111              | 208.6              | 14.8 | 51         | 216.8       | 15.2 | 41         | 8      | 0.7                   | 10.3                     | -0.85                                 | 20                                            | 111                      | 46                      | 41                        | 37                                                       |

Math: Math K-12