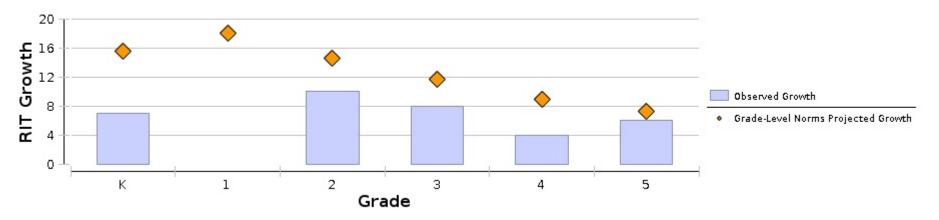

### **Brandenburg Elementary**

Language Arts: Reading

| gaage / ii.tei / teaaii.ig |                  | Comparison Periods |      |            |             |      |            |        |                       |                   | Growth Evaluated Against              |                                               |                          |                         |                           |                                                          |
|----------------------------|------------------|--------------------|------|------------|-------------|------|------------|--------|-----------------------|-------------------|---------------------------------------|-----------------------------------------------|--------------------------|-------------------------|---------------------------|----------------------------------------------------------|
|                            |                  | Fall 2020          |      |            | Spring 2021 |      |            | Growth |                       | Grade-Level Norms |                                       |                                               | Student Norms            |                         |                           |                                                          |
| Grade (Spring 2021)        | Growth<br>Count‡ | Mean RIT           | SD   | Percentile | Mean RIT    | SD   | Percentile |        | Observed<br>Growth SE |                   | School<br>Conditional<br>Growth Index | School<br>Conditional<br>Growth<br>Percentile | Count with<br>Projection | Count Met<br>Projection | Percent Met<br>Projection | Student<br>Median<br>Conditional<br>Growth<br>Percentile |
| K                          | 60               | 153.2              | 16.7 | 99         | 160.4       | 17.0 | 92         | 7      | 2.1                   | 15.5              | -3.19                                 | 1                                             | 60                       | 17                      | 28                        | 24                                                       |
| 1                          | 74               | 167.9              | 16.8 | 99         | 168.1       | 13.7 | 30         | 0      | 2.0                   | 18.0              | -6.54                                 | 1                                             | 74                       | 7                       | 9                         | 8                                                        |
| 2                          | 91               | 173.4              | 17.2 | 64         | 183.0       | 14.5 | 36         | 10     | 1.6                   | 14.6              | -1.86                                 | 3                                             | 91                       | 38                      | 42                        | 40                                                       |
| 3                          | 88               | 186.2              | 14.4 | 54         | 193.8       | 12.5 | 32         | 8      | 1.4                   | 11.6              | -1.77                                 | 4                                             | 88                       | 36                      | 41                        | 37                                                       |
| 4                          | 83               | 198.9              | 15.3 | 67         | 203.1       | 14.5 | 40         | 4      | 1.1                   | 8.9               | -2.12                                 | 2                                             | 83                       | 25                      | 30                        | 29                                                       |
| 5                          | 103              | 203.1              | 16.1 | 47         | 209.5       | 16.2 | 42         | 6      | 1.0                   | 7.3               | -0.42                                 | 34                                            | 103                      | 52                      | 50                        | 48                                                       |

## Language Arts: Reading