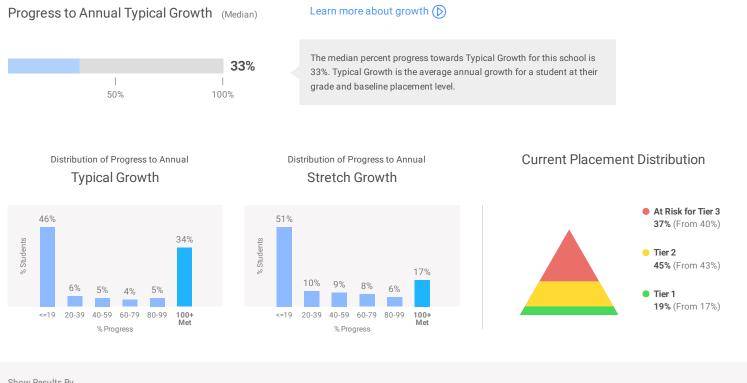

## **Diagnostic Growth**

School All Schools Subject Reading Academic Year 2020 - 2021 **Comparison Diagnostic** Most Recent **Placement Definition** End-of-Year View

Students Assessed/Total: 4,009/4,301

Show Results By

School

Showing 9 of 9

| School                            | Annual Typical Growth |       | Annual Stretch Growth |       | % Students with    | Students       |
|-----------------------------------|-----------------------|-------|-----------------------|-------|--------------------|----------------|
|                                   | Progress (Median)     | % Met | Progress (Median)     | % Met | Improved Placement | Assessed/Total |
| BRIGHTON AVENUE<br>ELEMENTARY SCH | 31%                   | 28%   | 19%                   | 9%    | 36%                | 259/267        |
| CHELSEA HEIGHTS SCHOOL            | ✓ 134%                | 62%   | 70%                   | 36%   | 58%                | 308/315        |
| DR MARTIN L KING SCH<br>COMPLEX   | 16%                   | 29%   | 8%                    | 15%   | 32%                | 462/511        |
| NEW YORK AVENUE ELEM<br>SCHOOL    | 0%                    | 26%   | 0%                    | 10%   | 29%                | 460/534        |
| Pennsylvania Ave School           | 5%                    | 28%   | 3%                    | 15%   | 30%                | 445/501        |