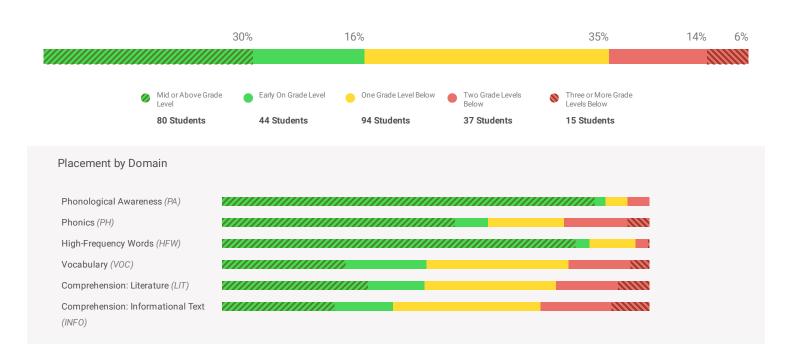

School Eagle Springs Elementary School

Subject Reading
Academic Year 2020 - 2021
Diagnostic Final Diagnostic

Prior Diagnostic None

| Grade   | Overall Grade-Level Placement | <b>Ø</b> | •   |     | •   | 8   | Students<br>Assessed/Total |
|---------|-------------------------------|----------|-----|-----|-----|-----|----------------------------|
| Grade 5 | MINIMUM.                      | 29%      | 12% | 31% | 15% | 13% | 52/123                     |