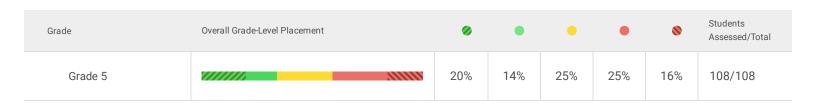

| 26%      | 37% | 37% | 0%  | 0%                  | 108/111                    |
| Grade 1           |                               | 29%      | 17% | 49% | 5%  | 0%                  | 104/106                    |
| Grade 2           |                               | 33%      | 14% | 39% | 15% | 0%                  | 109/110                    |
| Grade 3           |                               | 26%      | 30% | 19% | 16% | 10%                 | 105/106                    |
| Grade 4           |                               | 25%      | 16% | 39% | 5%  | 16%                 | 114/114                    |

### **Curriculum Associates**



School Eagle Springs Elementary School

Subject Reading
Academic Year 2022 - 2023
Diagnostic Most Recent
Prior Diagnostic None