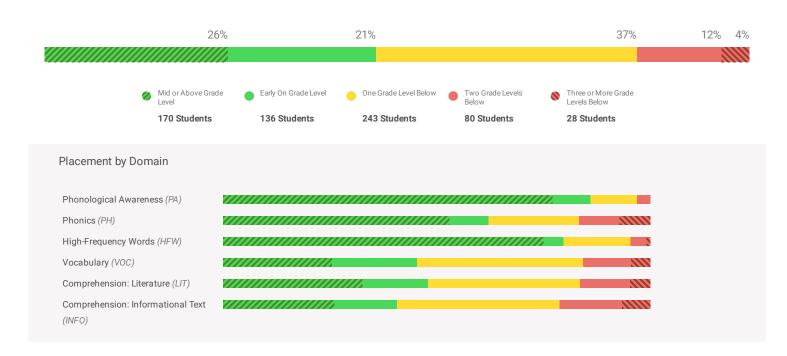

School Eagle Springs Elementary School

Subject Reading
Academic Year 2021 - 2022
Diagnostic Final Diagnostic

Prior Diagnostic None

| Grade   | Overall Grade-Level Placement           | 0   | •   |     | •   | 8  | Students<br>Assessed/Total |
|---------|-----------------------------------------|-----|-----|-----|-----|----|----------------------------|
| Grade 5 | All | 15% | 19% | 31% | 28% | 8% | 116/116                    |