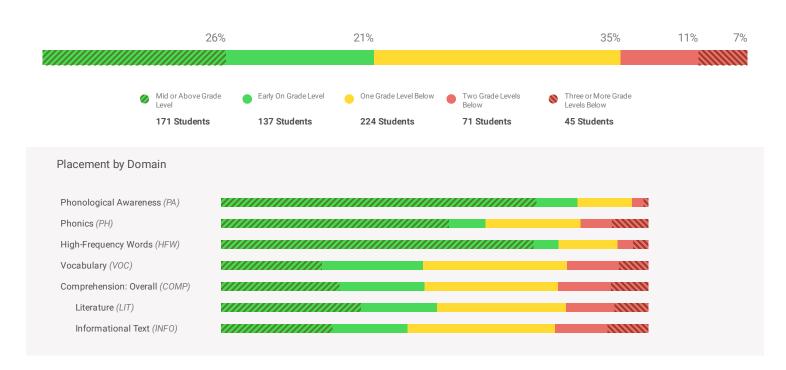

18% | 15% | 5%  | 117/117                    |
| Grade 4           |                               | 23% | 14% | 42% | 9%  | 12% | 105/105                    |





School Eagle Springs Elementary School

Subject Reading
Academic Year 2021 - 2022
Diagnostic Final Diagnostic

Prior Diagnostic None

| Grade   | Overall Grade-Level Placement           | 0   | •   |     | •   | 8  | Students<br>Assessed/Total |
|---------|-----------------------------------------|-----|-----|-----|-----|----|----------------------------|
| Grade 5 | All | 15% | 19% | 31% | 28% | 8% | 116/116                    |





**School** Eagle Springs Elementary School

Subject Academic Year Diagnostic Prior Diagnostic Reading 2022 - 2023

None

### **Overall Placement**

Most Recent

Students Assessed/Total: 648/655



| Switch Table View | Choose to Show Results By     |          |     |     |     |                     |                            |
|-------------------|-------------------------------|----------|-----|-----|-----|---------------------|----------------------------|
| Placement Summary | Grade                         |          |     |     |     |                     |                            |
|                   |                               |          |     |     |     |                     | Showing 6 of 6             |
| Grade             | Overall Grade-Level Placement | <b>Ø</b> | •   |     | •   | <b>\oint{\oint}</b> | Students<br>Assessed/Total |
| Grade K           |                               | 26%      | 37% | 37% | 0%  | 0%                  | 108/111