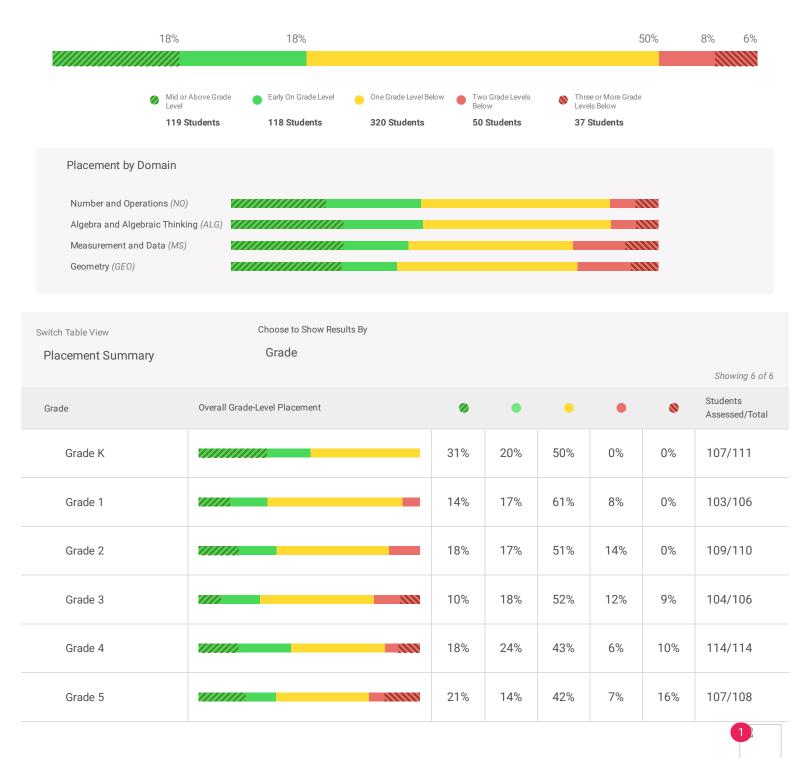

### **Diagnostic Results**

| School           | Eagle Springs Elementary School |
|------------------|---------------------------------|
| Subject          | Math                            |
| Academic Year    | 2022 - 2023                     |
| Diagnostic       | Most Recent                     |
| Prior Diagnostic | None                            |
|                  |                                 |

Students Assessed/Total: 644/655