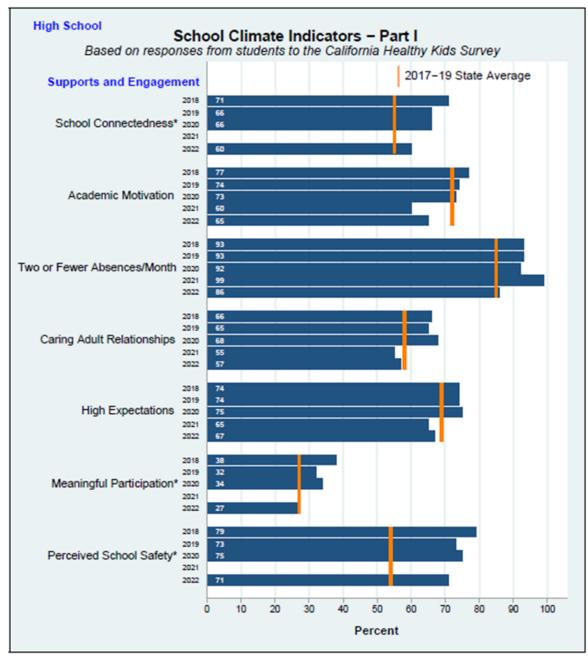

## **School Culture/Climate**

# School Climate Report Card (High School)—2021-2022

District: Folsom-Cordova Unified Date Prepared: 3 Mar 2022

School: Vista del Lago High

Response Rate: 93% (2018), 90% (2019), 92% (2020), 83% (2021), 87% (2022)

Note: \*In-school or Hybrid instructional models only (2021).