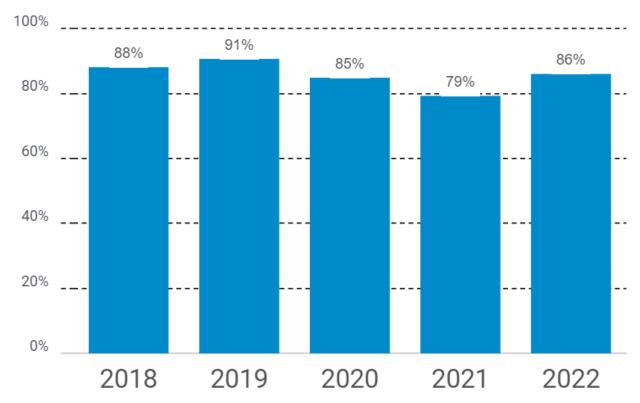

# Vista del Lago AP

#### % OF TOTAL AP STUDENTS WITH SCORES 3+

#### **SCHOOL SUMMARY**

|                                          | 2018  | 2019  | 2020  | 2021  | 2022  |
|------------------------------------------|-------|-------|-------|-------|-------|
| Total AP Students                        | 494   | 510   | 553   | 496   | 578   |
| Number of Exams                          | 1097  | 1124  | 1126  | 1047  | 1153  |
| AP Students with<br>Scores 3+            | 435   | 462   | 469   | 393   | 497   |
| % of Total AP Students<br>with Scores 3+ | 88.06 | 90.59 | 84.81 | 79.23 | 85.99 |