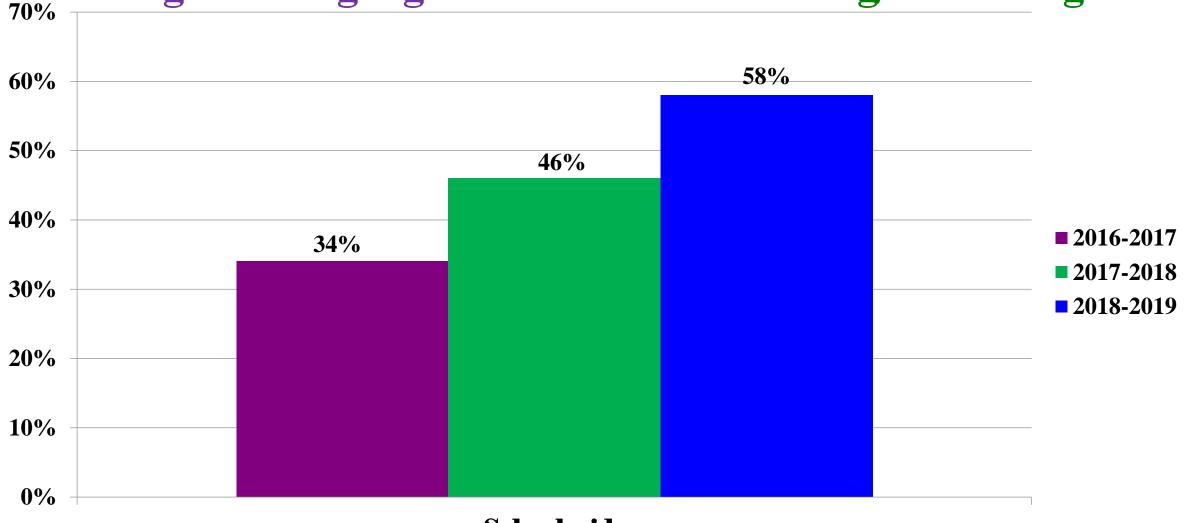

#### **California Elementary SBAC Results**

#### **English Language Arts – Percent Meeting/Exceeding**

School-wide

### CAASPP - Three Year Trend - No Assessment for 2019-2020/2020-2021