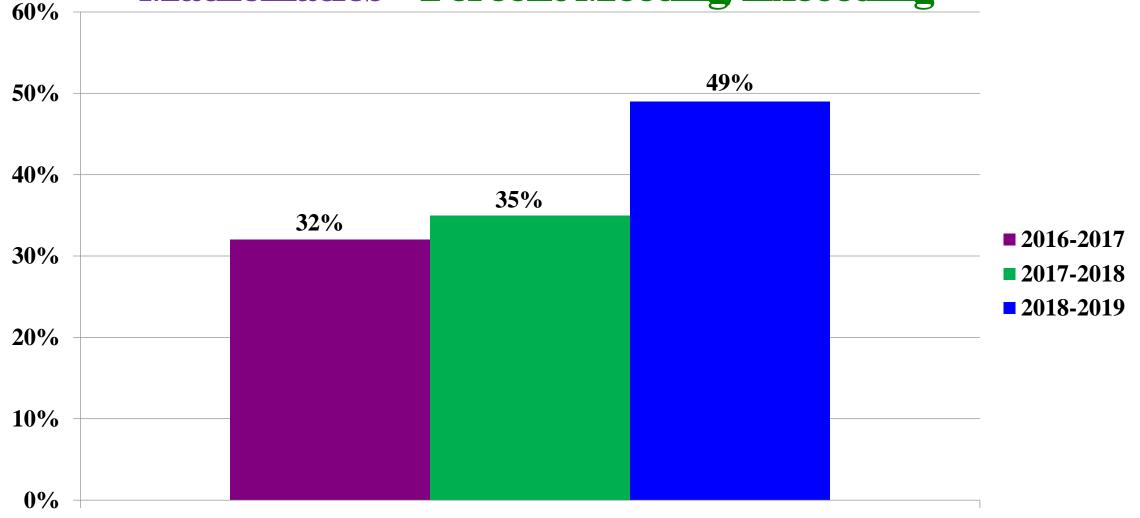

#### **California Elementary SBAC Results Mathematics – Percent Meeting/Exceeding**

School-wide

#### CAASPP - Three Year Trend - No Assessment for 2019-2020/2020-2021