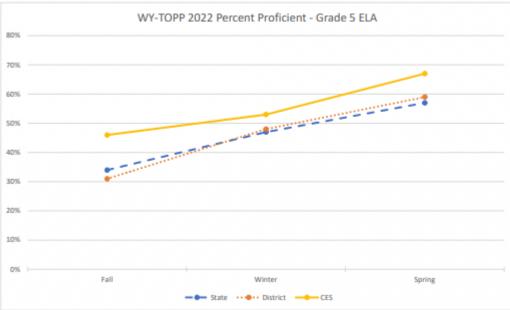

|                                                         | ELA Kindergarten: Spring 57% 1st: Fall-23% Spring-62% 2nd: Fall-36% Spring-56% 3rd: Fall-23% Winter-47% Spring-47% District Spring: 51% State Spring: 55% 4th: Fall-48% Winter-56% Spring-57% District Spring: 48% State Spring: 49% 5th: Fall-26% Winter-63% Spring-64% District Spring: 55% Science 4th: Spring-63% District Spring: 55% State Spring: 52% State Ranking by Achievement: 48/153 | % prof./advanced 3rd: Fall -19% Winter-48% 4th: Fall-32% Winter-57% 5th: Fall- 40% Winter- 51% | Winter-26% Spring-61% District Spring: 64% State Spring: 52%  ELA  Kindergarten: Spring 43% 1st: Fall-0% Spring-43% 2nd: Fall-32% Spring-35% 3rd: Fall-7% Winter-17% Spring-43% District Spring: 51% State Spring: 51% 4th: Fall-32% Winter-49% Spring-63% District Spring: 53% State Spring: 49%  5th: Fall-27% Winter-41% Spring-47% District Spring: 53% State Spring: 55%  Science 4th: Spring-71% District Spring: 61% State Spring: 49% | ## Proficient/Advanced  3rd: Fall-15% |
|---------------------------------------------------------|---------------------------------------------------------------------------------------------------------------------------------------------------------------------------------------------------------------------------------------------------------------------------------------------------------------------------------------------------------------------------------------------------|------------------------------------------------------------------------------------------------|-----------------------------------------------------------------------------------------------------------------------------------------------------------------------------------------------------------------------------------------------------------------------------------------------------------------------------------------------------------------------------------------------------------------------------------------------|---------------------------------------|
| Student<br>Engage<br>ment<br>Data                       |                                                                                                                                                                                                                                                                                                                                                                                                   |                                                                                                |                                                                                                                                                                                                                                                                                                                                                                                                                                               |                                       |
| Average Daily<br>Attendance                             | 95.33%                                                                                                                                                                                                                                                                                                                                                                                            |                                                                                                | 96%                                                                                                                                                                                                                                                                                                                                                                                                                                           |                                       |
| Percentage of<br>Students<br>missing 10<br>days or more | 29% (65 students)                                                                                                                                                                                                                                                                                                                                                                                 |                                                                                                | 20%                                                                                                                                                                                                                                                                                                                                                                                                                                           | 35%                                   |