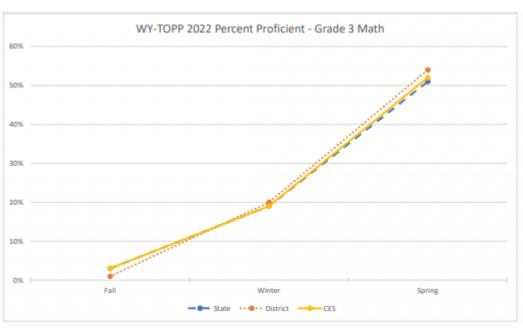

## A Data Picture of Clark Elementary 2021-2022

| Student Achievement Results                  |                                                                                                                                                                                                                                                                                                                                         |                                 |                             |                                                                                                                                                                                                                                               |                                 |                                                                   |                                                                                                                                                                                                                                           |                |                                                                                                                                                                                                                                                                                                                                                                                                    |  |
|----------------------------------------------|-----------------------------------------------------------------------------------------------------------------------------------------------------------------------------------------------------------------------------------------------------------------------------------------------------------------------------------------|---------------------------------|-----------------------------|-----------------------------------------------------------------------------------------------------------------------------------------------------------------------------------------------------------------------------------------------|---------------------------------|-------------------------------------------------------------------|-------------------------------------------------------------------------------------------------------------------------------------------------------------------------------------------------------------------------------------------|----------------|----------------------------------------------------------------------------------------------------------------------------------------------------------------------------------------------------------------------------------------------------------------------------------------------------------------------------------------------------------------------------------------------------|--|
| Indicator                                    | 2018-2019                                                                                                                                                                                                                                                                                                                               |                                 |                             | 2019-2020                                                                                                                                                                                                                                     |                                 |                                                                   | 2020-2021                                                                                                                                                                                                                                 |                | 2021-2022                                                                                                                                                                                                                                                                                                                                                                                          |  |
| Based on our School                          | FAST Data                                                                                                                                                                                                                                                                                                                               |                                 |                             | mClass Data                                                                                                                                                                                                                                   |                                 | mClass                                                            | mClass Data                                                                                                                                                                                                                               |                | mClass Data                                                                                                                                                                                                                                                                                                                                                                                        |  |
| Assessmen<br>t Data                          | Grade<br>Level                                                                                                                                                                                                                                                                                                                          | Literacy<br>% Low Risk<br>F/W/S | Math<br>% Low Risk<br>F/W/S | Grade<br>level                                                                                                                                                                                                                                | Literacy<br>% Low Risk<br>F / W | Grade<br>level                                                    | Literacy<br>% Low Risk<br>F / W / S                                                                                                                                                                                                       | Grade<br>Level | Literacy<br>% "Low Risk"<br>F / W / S                                                                                                                                                                                                                                                                                                                                                              |  |
|                                              | K                                                                                                                                                                                                                                                                                                                                       | 50%/54%/50%                     | 58%/54%/53                  | K                                                                                                                                                                                                                                             | 30% / 73%                       | K                                                                 | 20% / 71% / 97%                                                                                                                                                                                                                           | K              | 7% / 74% / 97%                                                                                                                                                                                                                                                                                                                                                                                     |  |
|                                              | 1                                                                                                                                                                                                                                                                                                                                       | 44%/32%/35%                     | 64%/59%/58                  | 1                                                                                                                                                                                                                                             | 46% / 78%                       | 1                                                                 | 38% / 54% / 71%                                                                                                                                                                                                                           | 1              | 54% / 70% / 79%                                                                                                                                                                                                                                                                                                                                                                                    |  |
|                                              | 2                                                                                                                                                                                                                                                                                                                                       | 59%/60%/53%                     |                             | 2                                                                                                                                                                                                                                             | 45% / 76%                       | 2                                                                 | 67% / 78% / 77%                                                                                                                                                                                                                           | 2              | 44% / 63% / 80%                                                                                                                                                                                                                                                                                                                                                                                    |  |
|                                              | 3                                                                                                                                                                                                                                                                                                                                       | 67%/60%/70%                     |                             | 3                                                                                                                                                                                                                                             | 74% / 65%                       | 3                                                                 | 47% / 53% / 57%                                                                                                                                                                                                                           | 3              | 54% / 63% / 73%                                                                                                                                                                                                                                                                                                                                                                                    |  |
|                                              | 4                                                                                                                                                                                                                                                                                                                                       | 68%/60%/54%                     |                             | 4                                                                                                                                                                                                                                             | 54% / 54%                       | 4                                                                 | 50% / 67% / 57%                                                                                                                                                                                                                           | 4              | 40% / 65% / 34%                                                                                                                                                                                                                                                                                                                                                                                    |  |
|                                              | 5                                                                                                                                                                                                                                                                                                                                       | 52%/68%/55%                     |                             | 5                                                                                                                                                                                                                                             | 57% / 53%                       | 5                                                                 | 63% / 74% / 69%                                                                                                                                                                                                                           | 5              | 54% / 63% / 63%                                                                                                                                                                                                                                                                                                                                                                                    |  |
| Based on<br>our State<br>Assessme<br>nt Data | WY-TOPP  Math  Kindergarten: Spring 69%  1st: Fall-36% Spring-71%  2nd: Fall-46% Spring-82%  3rd: Fall-3% Winter-41%  Spring-56%  District Spring: 59%  State Spring: 53%  4th: Fall-22% Winter-50%  Spring-69%  District Spring: 56%  State Spring: 53%  5th: Fall-35% Winter-57%  Spring-67%  District Spring: 61%  State Spring: 55% |                                 |                             | WY-TOPP Math K: 1st: Fall-35% avg. correct 2nd: Fall-31% avg. correct % prof./advanced 3rd: Fall -0%     Winter-36% 4th: Fall-14%     Winter-36% 5th: Fall- 21%     Winter- 45%  ELA K: 1st: Fall-35% avg. correct 2nd: Fall-35% avg. correct |                                 | Math Kinderg 1st: Fal 2nd: Fa 3rd: Fa Wi Sp Dis Sta 4th: Fa Wi Sp | WY-TOPP Math Kindergarten: Spring 59% 1st: Fall-0% Spring-65% 2nd: Fall-0% Spring-45% 3rd: Fall-0% Winter-7% Spring-43% District Spring: 57% State Spring: 50% 4th: Fall-12% Winter-42% Spring-63% District Spring: 53% State Spring: 50% |                | WY-TOPP Math % Proficient/Advanced 3rd: Fall-3%     Winter-18%     Spring-52%     District Spring: 54%     State Spring: 52% 4th: Fall-3%     Winter-22%     Spring-54%     District Spring: 52%     State Spring: 52%     Spring-69%     District Spring: 65%     State Spring: 52% |  |