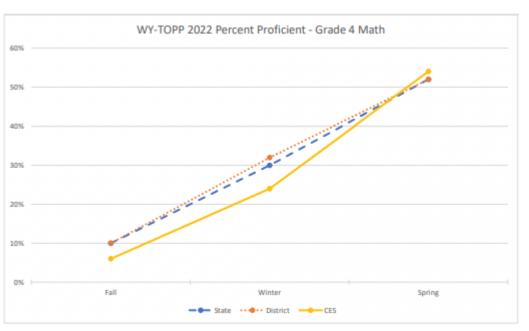

## A Data Picture of Clark Elementary 2021-2022

| Student Achievement Results                  |                                                                                                                                                                                                                                                                                                                                         |                                 |                             |                                                                                                                                                                                                                                               |                                 |                                                                   |                                                                                                                                                                                                                                           |                |                                                                                                                                                                                                                                                                                                                                                                                                    |  |
|----------------------------------------------|-----------------------------------------------------------------------------------------------------------------------------------------------------------------------------------------------------------------------------------------------------------------------------------------------------------------------------------------|---------------------------------|-----------------------------|-----------------------------------------------------------------------------------------------------------------------------------------------------------------------------------------------------------------------------------------------|---------------------------------|-------------------------------------------------------------------|-------------------------------------------------------------------------------------------------------------------------------------------------------------------------------------------------------------------------------------------|----------------|----------------------------------------------------------------------------------------------------------------------------------------------------------------------------------------------------------------------------------------------------------------------------------------------------------------------------------------------------------------------------------------------------|--|
| Indicator                                    | 2018-2019                                                                                                                                                                                                                                                                                                                               |                                 |                             | 2019-2020                                                                                                                                                                                                                                     |                                 |                                                                   | 2020-2021                                                                                                                                                                                                                                 |                | 2021-2022                                                                                                                                                                                                                                                                                                                                                                                          |  |
| Based on our School                          | FAST Data                                                                                                                                                                                                                                                                                                                               |                                 |                             | mClass Data                                                                                                                                                                                                                                   |                                 | mClass                                                            | mClass Data                                                                                                                                                                                                                               |                | mClass Data                                                                                                                                                                                                                                                                                                                                                                                        |  |
| Assessmen<br>t Data                          | Grade<br>Level                                                                                                                                                                                                                                                                                                                          | Literacy<br>% Low Risk<br>F/W/S | Math<br>% Low Risk<br>F/W/S | Grade<br>level                                                                                                                                                                                                                                | Literacy<br>% Low Risk<br>F / W | Grade<br>level                                                    | Literacy<br>% Low Risk<br>F / W / S                                                                                                                                                                                                       | Grade<br>Level | Literacy<br>% "Low Risk"<br>F / W / S                                                                                                                                                                                                                                                                                                                                                              |  |
|                                              | K                                                                                                                                                                                                                                                                                                                                       | 50%/54%/50%                     | 58%/54%/53                  | K                                                                                                                                                                                                                                             | 30% / 73%                       | K                                                                 | 20% / 71% / 97%                                                                                                                                                                                                                           | K              | 7% / 74% / 97%                                                                                                                                                                                                                                                                                                                                                                                     |  |
|                                              | 1                                                                                                                                                                                                                                                                                                                                       | 44%/32%/35%                     | 64%/59%/58                  | 1                                                                                                                                                                                                                                             | 46% / 78%                       | 1                                                                 | 38% / 54% / 71%                                                                                                                                                                                                                           | 1              | 54% / 70% / 79%                                                                                                                                                                                                                                                                                                                                                                                    |  |
|                                              | 2                                                                                                                                                                                                                                                                                                                                       | 59%/60%/53%                     |                             | 2                                                                                                                                                                                                                                             | 45% / 76%                       | 2                                                                 | 67% / 78% / 77%                                                                                                                                                                                                                           | 2              | 44% / 63% / 80%                                                                                                                                                                                                                                                                                                                                                                                    |  |
|                                              | 3                                                                                                                                                                                                                                                                                                                                       | 67%/60%/70%                     |                             | 3                                                                                                                                                                                                                                             | 74% / 65%                       | 3                                                                 | 47% / 53% / 57%                                                                                                                                                                                                                           | 3              | 54% / 63% / 73%                                                                                                                                                                                                                                                                                                                                                                                    |  |
|                                              | 4                                                                                                                                                                                                                                                                                                                                       | 68%/60%/54%                     |                             | 4                                                                                                                                                                                                                                             | 54% / 54%                       | 4                                                                 | 50% / 67% / 57%                                                                                                                                                                                                                           | 4              | 40% / 65% / 34%                                                                                                                                                                                                                                                                                                                                                                                    |  |
|                                              | 5                                                                                                                                                                                                                                                                                                                                       | 52%/68%/55%                     |                             | 5                                                                                                                                                                                                                                             | 57% / 53%                       | 5                                                                 | 63% / 74% / 69%                                                                                                                                                                                                                           | 5              | 54% / 63% / 63%                                                                                                                                                                                                                                                                                                                                                                                    |  |
| Based on<br>our State<br>Assessme<br>nt Data | WY-TOPP  Math  Kindergarten: Spring 69%  1st: Fall-36% Spring-71%  2nd: Fall-46% Spring-82%  3rd: Fall-3% Winter-41%  Spring-56%  District Spring: 59%  State Spring: 53%  4th: Fall-22% Winter-50%  Spring-69%  District Spring: 56%  State Spring: 53%  5th: Fall-35% Winter-57%  Spring-67%  District Spring: 61%  State Spring: 55% |                                 |                             | WY-TOPP Math K: 1st: Fall-35% avg. correct 2nd: Fall-31% avg. correct % prof./advanced 3rd: Fall -0%     Winter-36% 4th: Fall-14%     Winter-36% 5th: Fall- 21%     Winter- 45%  ELA K: 1st: Fall-35% avg. correct 2nd: Fall-35% avg. correct |                                 | Math Kinderg 1st: Fal 2nd: Fa 3rd: Fa Wi Sp Dis Sta 4th: Fa Wi Sp | WY-TOPP Math Kindergarten: Spring 59% 1st: Fall-0% Spring-65% 2nd: Fall-0% Spring-45% 3rd: Fall-0% Winter-7% Spring-43% District Spring: 57% State Spring: 50% 4th: Fall-12% Winter-42% Spring-63% District Spring: 53% State Spring: 50% |                | WY-TOPP Math % Proficient/Advanced 3rd: Fall-3%     Winter-18%     Spring-52%     District Spring: 54%     State Spring: 52% 4th: Fall-3%     Winter-22%     Spring-54%     District Spring: 52%     State Spring: 52%     Spring-69%     District Spring: 65%     State Spring: 52% |  |