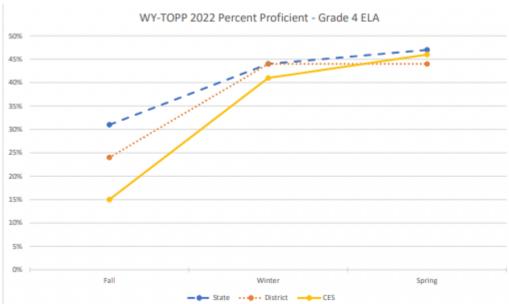

|                                                         | ELA Kindergarten: Spring 57% 1st: Fall-23% Spring-62% 2nd: Fall-36% Spring-56% 3rd: Fall-23% Winter-47% Spring-47% District Spring: 51% State Spring: 55% 4th: Fall-48% Winter-56% Spring-57% District Spring: 48% State Spring: 49% 5th: Fall-26% Winter-63% Spring-64% District Spring: 55% Science 4th: Spring-63% District Spring: 55% State Spring: 52% State Ranking by Achievement: 48/153 | % prof./advanced 3rd: Fall -19% Winter-48% 4th: Fall-32% Winter-57% 5th: Fall- 40% Winter- 51% | Winter-26% Spring-61% District Spring: 64% State Spring: 52%  ELA  Kindergarten: Spring 43% 1st: Fall-0% Spring-43% 2nd: Fall-32% Spring-35% 3rd: Fall-7% Winter-17% Spring-43% District Spring: 51% State Spring: 51% 4th: Fall-32% Winter-49% Spring-63% District Spring: 53% State Spring: 49%  5th: Fall-27% Winter-41% Spring-47% District Spring: 53% State Spring: 55%  Science 4th: Spring-71% District Spring: 61% State Spring: 49% | ## Proficient/Advanced  3rd: Fall-15% |
|---------------------------------------------------------|---------------------------------------------------------------------------------------------------------------------------------------------------------------------------------------------------------------------------------------------------------------------------------------------------------------------------------------------------------------------------------------------------|------------------------------------------------------------------------------------------------|-----------------------------------------------------------------------------------------------------------------------------------------------------------------------------------------------------------------------------------------------------------------------------------------------------------------------------------------------------------------------------------------------------------------------------------------------|---------------------------------------|
| Student<br>Engage<br>ment<br>Data                       |                                                                                                                                                                                                                                                                                                                                                                                                   |                                                                                                |                                                                                                                                                                                                                                                                                                                                                                                                                                               |                                       |
| Average Daily<br>Attendance                             | 95.33%                                                                                                                                                                                                                                                                                                                                                                                            |                                                                                                | 96%                                                                                                                                                                                                                                                                                                                                                                                                                                           |                                       |
| Percentage of<br>Students<br>missing 10<br>days or more | 29% (65 students)                                                                                                                                                                                                                                                                                                                                                                                 |                                                                                                | 20%                                                                                                                                                                                                                                                                                                                                                                                                                                           | 35%                                   |