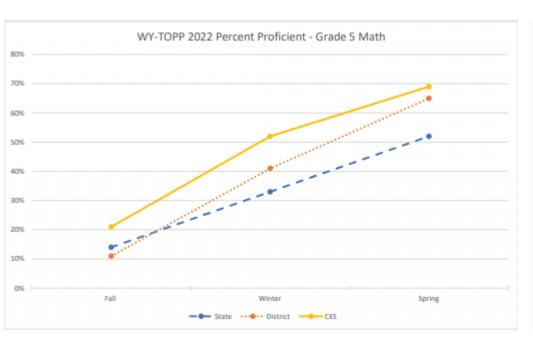

## A Data Picture of Clark Elementary 2021-2022

| Student Achievement Results                  |                                                                                                                                                                                                                                                                                                                                         |                                 |                             |                                                                                                                                                                                                                                               |                                 |                                                                   |                                                                                                                                                                                                                                           |                |                                                                                                                                                                                                                                                                                                                                                                                                    |  |
|----------------------------------------------|-----------------------------------------------------------------------------------------------------------------------------------------------------------------------------------------------------------------------------------------------------------------------------------------------------------------------------------------|---------------------------------|-----------------------------|-----------------------------------------------------------------------------------------------------------------------------------------------------------------------------------------------------------------------------------------------|---------------------------------|-------------------------------------------------------------------|-------------------------------------------------------------------------------------------------------------------------------------------------------------------------------------------------------------------------------------------|----------------|----------------------------------------------------------------------------------------------------------------------------------------------------------------------------------------------------------------------------------------------------------------------------------------------------------------------------------------------------------------------------------------------------|--|
| Indicator                                    | 2018-2019                                                                                                                                                                                                                                                                                                                               |                                 |                             | 2019-2020                                                                                                                                                                                                                                     |                                 |                                                                   | 2020-2021                                                                                                                                                                                                                                 |                | 2021-2022                                                                                                                                                                                                                                                                                                                                                                                          |  |
| Based on our School                          | FAST Data                                                                                                                                                                                                                                                                                                                               |                                 |                             | mClass Data                                                                                                                                                                                                                                   |                                 | mClass                                                            | mClass Data                                                                                                                                                                                                                               |                | mClass Data                                                                                                                                                                                                                                                                                                                                                                                        |  |
| Assessmen<br>t Data                          | Grade<br>Level                                                                                                                                                                                                                                                                                                                          | Literacy<br>% Low Risk<br>F/W/S | Math<br>% Low Risk<br>F/W/S | Grade<br>level                                                                                                                                                                                                                                | Literacy<br>% Low Risk<br>F / W | Grade<br>level                                                    | Literacy<br>% Low Risk<br>F / W / S                                                                                                                                                                                                       | Grade<br>Level | Literacy<br>% "Low Risk"<br>F / W / S                                                                                                                                                                                                                                                                                                                                                              |  |
|                                              | K                                                                                                                                                                                                                                                                                                                                       | 50%/54%/50%                     | 58%/54%/53                  | K                                                                                                                                                                                                                                             | 30% / 73%                       | K                                                                 | 20% / 71% / 97%                                                                                                                                                                                                                           | K              | 7% / 74% / 97%                                                                                                                                                                                                                                                                                                                                                                                     |  |
|                                              | 1                                                                                                                                                                                                                                                                                                                                       | 44%/32%/35%                     | 64%/59%/58                  | 1                                                                                                                                                                                                                                             | 46% / 78%                       | 1                                                                 | 38% / 54% / 71%                                                                                                                                                                                                                           | 1              | 54% / 70% / 79%                                                                                                                                                                                                                                                                                                                                                                                    |  |
|                                              | 2                                                                                                                                                                                                                                                                                                                                       | 59%/60%/53%                     |                             | 2                                                                                                                                                                                                                                             | 45% / 76%                       | 2                                                                 | 67% / 78% / 77%                                                                                                                                                                                                                           | 2              | 44% / 63% / 80%                                                                                                                                                                                                                                                                                                                                                                                    |  |
|                                              | 3                                                                                                                                                                                                                                                                                                                                       | 67%/60%/70%                     |                             | 3                                                                                                                                                                                                                                             | 74% / 65%                       | 3                                                                 | 47% / 53% / 57%                                                                                                                                                                                                                           | 3              | 54% / 63% / 73%                                                                                                                                                                                                                                                                                                                                                                                    |  |
|                                              | 4                                                                                                                                                                                                                                                                                                                                       | 68%/60%/54%                     |                             | 4                                                                                                                                                                                                                                             | 54% / 54%                       | 4                                                                 | 50% / 67% / 57%                                                                                                                                                                                                                           | 4              | 40% / 65% / 34%                                                                                                                                                                                                                                                                                                                                                                                    |  |
|                                              | 5                                                                                                                                                                                                                                                                                                                                       | 52%/68%/55%                     |                             | 5                                                                                                                                                                                                                                             | 57% / 53%                       | 5                                                                 | 63% / 74% / 69%                                                                                                                                                                                                                           | 5              | 54% / 63% / 63%                                                                                                                                                                                                                                                                                                                                                                                    |  |
| Based on<br>our State<br>Assessme<br>nt Data | WY-TOPP  Math  Kindergarten: Spring 69%  1st: Fall-36% Spring-71%  2nd: Fall-46% Spring-82%  3rd: Fall-3% Winter-41%  Spring-56%  District Spring: 59%  State Spring: 53%  4th: Fall-22% Winter-50%  Spring-69%  District Spring: 56%  State Spring: 53%  5th: Fall-35% Winter-57%  Spring-67%  District Spring: 61%  State Spring: 55% |                                 |                             | WY-TOPP Math K: 1st: Fall-35% avg. correct 2nd: Fall-31% avg. correct % prof./advanced 3rd: Fall -0%     Winter-36% 4th: Fall-14%     Winter-36% 5th: Fall- 21%     Winter- 45%  ELA K: 1st: Fall-35% avg. correct 2nd: Fall-35% avg. correct |                                 | Math Kinderg 1st: Fal 2nd: Fa 3rd: Fa Wi Sp Dis Sta 4th: Fa Wi Sp | WY-TOPP Math Kindergarten: Spring 59% 1st: Fall-0% Spring-65% 2nd: Fall-0% Spring-45% 3rd: Fall-0% Winter-7% Spring-43% District Spring: 57% State Spring: 50% 4th: Fall-12% Winter-42% Spring-63% District Spring: 53% State Spring: 50% |                | WY-TOPP Math % Proficient/Advanced 3rd: Fall-3%     Winter-18%     Spring-52%     District Spring: 54%     State Spring: 52% 4th: Fall-3%     Winter-22%     Spring-54%     District Spring: 52%     State Spring: 52%     Spring-69%     District Spring: 65%     State Spring: 52% |  |