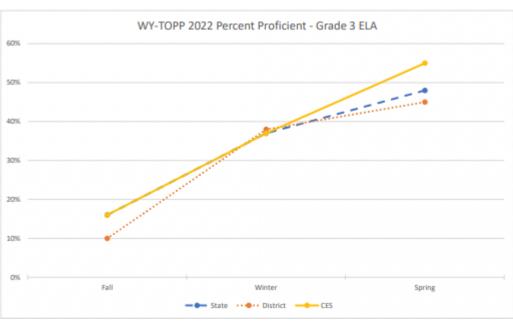

|                                                         | ELA Kindergarten: Spring 57% 1st: Fall-23% Spring-62% 2nd: Fall-36% Spring-56% 3rd: Fall-23% Winter-47% Spring-47% District Spring: 51% State Spring: 55% 4th: Fall-48% Winter-56% Spring-57% District Spring: 48% State Spring: 49% 5th: Fall-26% Winter-63% Spring-64% District Spring: 55% Science 4th: Spring-63% District Spring: 55% State Spring: 52% State Ranking by Achievement: 48/153 | % prof./advanced 3rd: Fall -19% Winter-48% 4th: Fall-32% Winter-57% 5th: Fall- 40% Winter- 51% | Winter-26% Spring-61% District Spring: 64% State Spring: 52%  ELA  Kindergarten: Spring 43% 1st: Fall-0% Spring-43% 2nd: Fall-32% Spring-35% 3rd: Fall-7% Winter-17% Spring-43% District Spring: 51% State Spring: 51% 4th: Fall-32% Winter-49% Spring-63% District Spring: 53% State Spring: 49%  5th: Fall-27% Winter-41% Spring-47% District Spring: 53% State Spring: 55%  Science 4th: Spring-71% District Spring: 61% State Spring: 49% | ## Proficient/Advanced  3rd: Fall-15% |
|---------------------------------------------------------|---------------------------------------------------------------------------------------------------------------------------------------------------------------------------------------------------------------------------------------------------------------------------------------------------------------------------------------------------------------------------------------------------|------------------------------------------------------------------------------------------------|-----------------------------------------------------------------------------------------------------------------------------------------------------------------------------------------------------------------------------------------------------------------------------------------------------------------------------------------------------------------------------------------------------------------------------------------------|---------------------------------------|
| Student<br>Engage<br>ment<br>Data                       |                                                                                                                                                                                                                                                                                                                                                                                                   |                                                                                                |                                                                                                                                                                                                                                                                                                                                                                                                                                               |                                       |
| Average Daily<br>Attendance                             | 95.33%                                                                                                                                                                                                                                                                                                                                                                                            |                                                                                                | 96%                                                                                                                                                                                                                                                                                                                                                                                                                                           |                                       |
| Percentage of<br>Students<br>missing 10<br>days or more | 29% (65 students)                                                                                                                                                                                                                                                                                                                                                                                 |                                                                                                | 20%                                                                                                                                                                                                                                                                                                                                                                                                                                           | 35%                                   |