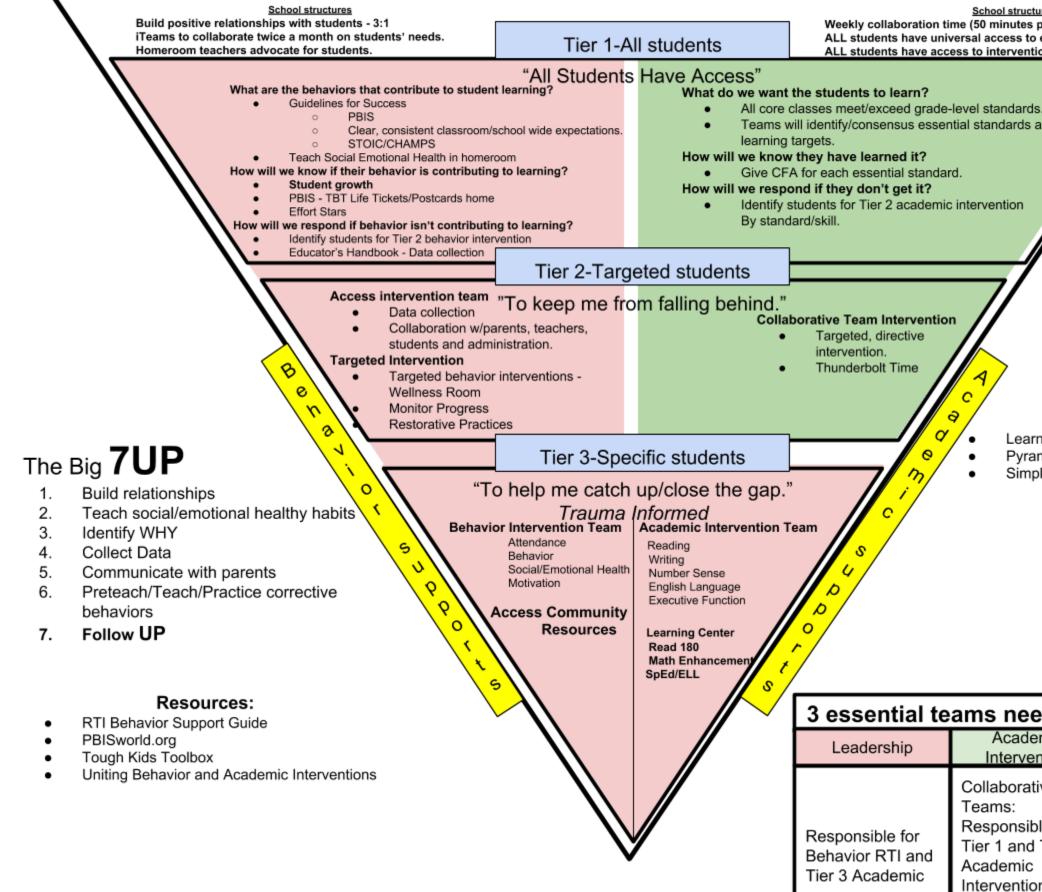

## SRIS RTI at Work Pyramid

| <u>actures</u><br>es per week).<br>to essential standards<br>ntions and extensions. | (GVC) |
|-------------------------------------------------------------------------------------|-------|
| rds.<br>s and                                                                       |       |
|                                                                                     |       |

## Resources:

Learning by Doing Pyramid Response to Intervention Simplifying Response to Intervention

| eded in each school            |                                      |  |
|--------------------------------|--------------------------------------|--|
| demic<br>rention               | Behavior<br>Intervention             |  |
| ative<br>ible for<br>id Tier 2 | Responsible for<br>Tier 2 and Tier 3 |  |
| c<br>ions                      | Behavior                             |  |