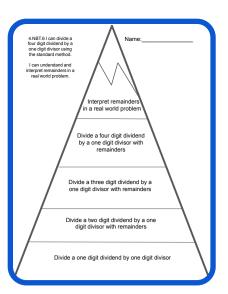

| Step 1  | Step 1  |
|---------|---------|
| Name:   | Name:   |
| Solve:  | Solve:  |
| 4 ÷ 4 = | 4 ÷ 4 = |
| 9 ÷ 2 = | 9 ÷ 2 = |
| 8 ÷ 3 = | 8 + 3 = |
| 9 + 3 = | 9 ÷ 3 = |
|         |         |
|         |         |
| Step 1  | Step 1  |
| Name:   | Name:   |
| Solve:  | Solve:  |
| 4 ÷ 4 = | 4 + 4 = |
| 9 ÷ 2 = | 9 ÷ 2 = |
| 8 + 3 = | 8 ÷ 3 = |
| 9 + 3 = | 9 + 3 = |
| 9+3=    |         |
| 9+3=    |         |

| Step 2               | Step 2               |
|----------------------|----------------------|
| Name:                | Name:                |
| Solve:               | Solve:               |
| 24 + 7 =             | 24 ÷ 7 =             |
| 24 + 8 =             | 24 ÷ 8 =             |
|                      |                      |
|                      |                      |
|                      |                      |
| Step 2               | Step 2               |
| Name:                | Name:                |
| Solve:               | Solve:               |
|                      |                      |
| 24 + 7 =             | 24 + 7 =             |
| 24 + 7 =<br>24 + 8 = | 24 + 7 =<br>24 + 8 = |
|                      |                      |
|                      |                      |

| Step 3    | Step 3    |
|-----------|-----------|
| Name:     | Name:     |
| Solve:    | Solve:    |
| 144 + 6 = | 144 + 6 = |
| 123 ÷ 8 = | 123 + 8 = |
|           |           |
|           |           |
|           |           |
| Step 3    | Step 3    |
| Name:     | Name:     |
| Solve:    | Solve:    |
| 144 ÷ 6 = | 144 ÷ 6 = |
|           |           |
| 123 ÷ 8 = | 123 + 8 = |
| 123 + 8 = | 123 + 8 = |
| 123 + 8 = | 123 + 8 = |
| 123 + 8 = | 123 + 8 = |

| Step 4     | Step 4     |
|------------|------------|
| Name:      | Name:      |
| Solve:     | Solve:     |
| 2465 ÷ 5 = | 2465 ÷ 5 = |
| 7435 ÷ 6 = | 7435 + 6 = |
|            |            |
|            |            |
| Step 4     | Step 4     |
| Name:      | Name:      |
| Solve:     | Solve:     |
| 2465 ÷ 5 = | 2465 ± 5 = |
|            |            |
| 7435 ÷ 6 = | 7435 ± 6 = |
|            |            |
|            |            |
|            |            |

| Name:Solve:                                                                                                                                                                                  |
|----------------------------------------------------------------------------------------------------------------------------------------------------------------------------------------------|
| Solve:                                                                                                                                                                                       |
|                                                                                                                                                                                              |
| Margo is making 60 black bean burgers to serve at<br>a party. She wants to buy enough buns for all the<br>burgers. Burns come in packages of 8. How many<br>packages does Margo need to buy? |
| Carlos is making centerpieces. He is putting 6 lilies in each centerpiece. He tells Ana she can                                                                                              |
|                                                                                                                                                                                              |