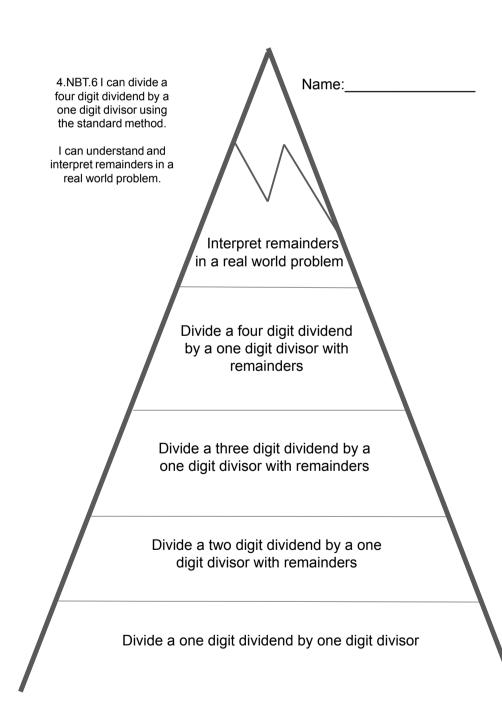

| Step 1  | Step 1  |
|---------|---------|
| Name:   | Name:   |
| Solve:  | Solve:  |
| 4 ÷ 4 = | 4 ÷ 4 = |
| 9 ÷ 2 = | 9 ÷ 2 = |
| 8 ÷ 3 = | 8 + 3 = |
| 9 + 3 = | 9 ÷ 3 = |
|         |         |
|         |         |
| Step 1  | Step 1  |
| Name:   | Name:   |
| Solve:  | Solve:  |
| 4 ÷ 4 = | 4 + 4 = |
| 9 ÷ 2 = | 9 ÷ 2 = |
| 8 + 3 = | 8 ÷ 3 = |
| 9 + 3 = | 9 + 3 = |
| 9+3=    |         |
| 9+3=    |         |

| Step 2               | Step 2               |
|----------------------|----------------------|
| Name:                | Name:                |
| Solve:               | Solve:               |
| 24 + 7 =             | 24 ÷ 7 =             |
| 24 + 8 =             | 24 ÷ 8 =             |
|                      |                      |
|                      |                      |
|                      |                      |
| Step 2               | Step 2               |
| Name:                | Name:                |
| Solve:               | Solve:               |
|                      |                      |
| 24 + 7 =             | 24 + 7 =             |
| 24 + 7 =<br>24 + 8 = | 24 + 7 =<br>24 + 8 = |
|                      |                      |
|                      |                      |

| Step 3    | Step 3    |
|-----------|-----------|
| Name:     | Name:     |
| Solve:    | Solve:    |
| 144 + 6 = | 144 + 6 = |
| 123 ÷ 8 = | 123 + 8 = |
|           |           |
|           |           |
|           |           |
| Step 3    | Step 3    |
| Name:     | Name:     |
| Solve:    | Solve:    |
| 144 ÷ 6 = | 144 ÷ 6 = |
|           |           |
| 123 ÷ 8 = | 123 + 8 = |
| 123 + 8 = | 123 + 8 = |
| 123 + 8 = | 123 + 8 = |
| 123 + 8 = | 123 + 8 = |

| Step 4     | Step 4     |
|------------|------------|
| Name:      | Name:      |
| Solve:     | Solve:     |
| 2465 ÷ 5 = | 2465 ÷ 5 = |
| 7435 ÷ 6 = | 7435 + 6 = |
|            |            |
|            |            |
| Step 4     | Step 4     |
| Name:      | Name:      |
| Solve:     | Solve:     |
| 2465 ÷ 5 = | 2465 ± 5 = |
|            |            |
| 7435 ÷ 6 = | 7435 ± 6 = |
|            |            |
|            |            |
|            |            |

| Name:Solve:                                                                                                                                                                                  |
|----------------------------------------------------------------------------------------------------------------------------------------------------------------------------------------------|
| Solve:                                                                                                                                                                                       |
|                                                                                                                                                                                              |
| Margo is making 60 black bean burgers to serve at<br>a party. She wants to buy enough buns for all the<br>burgers. Burns come in packages of 8. How many<br>packages does Margo need to buy? |
| Carlos is making centerpieces. He is putting 6 lilies in each centerpiece. He tells Ana she can                                                                                              |
|                                                                                                                                                                                              |