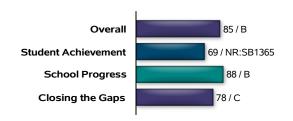

## **School Information**

District Name: HUNTSVILLE ISD
Campus Type: Middle School
Total Students: 896
Grade Span: 07 - 08

For more information about this campus, see: https://TXSchools.gov

State accountability ratings are based on three domains: Student Achievement, School Progress, and Closing the Gaps. The graph below provides summary results for MANCE PARK MIDDLE. Scores are scaled from 0 to 100 to align with letter grades.