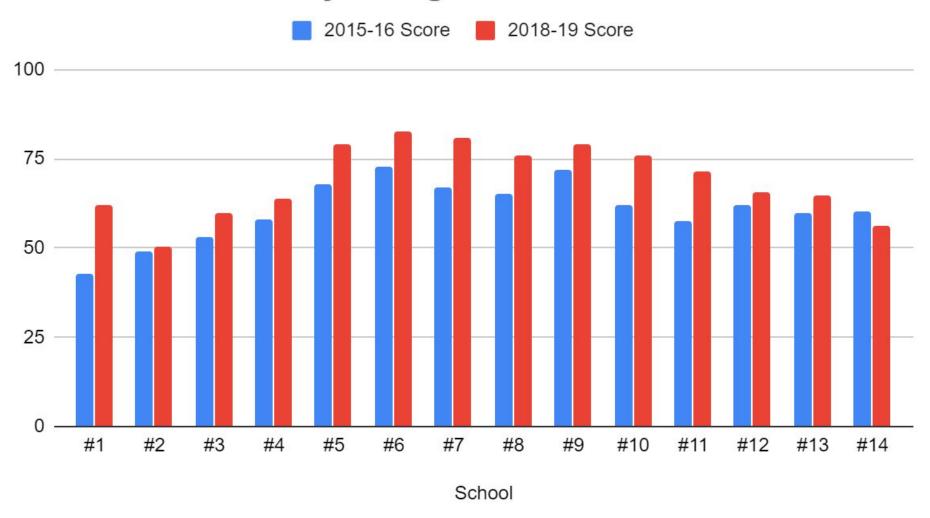

## **Content Mastery: Weighted Achievement Scores**

## **Additional School Information**

| School | 15-16 Score | 16-17 Score | Other Information                                                                                  |
|--------|-------------|-------------|----------------------------------------------------------------------------------------------------|
| #1     | 42.74       | 62.07       | Title 1 eligible; Lowest Content Mastery score in district in 2015-2016; Strategic Support School; |
| #2     | 48.99       | 50.34       | Title 1 eligible; Three principals since 2015-2016; Strategic Support School;                      |
| #3     | 53.05       | 59.64       | Title 1 eligible;                                                                                  |
| #4     | 57.84       | 63.73       | Title 1 eligible; Strategic Support School;                                                        |
| #5     | 67.99       | 79.05       | Not Title 1 eligible;                                                                              |
| #6     | 72.82       | 82.49       | Not Title 1 eligible;                                                                              |
| #7     | 66.81       | 80.93       | Title 1 eligible;                                                                                  |
| #8     | 65.19       | 76.06       | Title 1 eligible;                                                                                  |
| #9     | 71.99       | 79.01       | Not Title 1 eligible;                                                                              |
| #10    | 61.84       | 75.78       | Title 1 eligible;                                                                                  |
| #11    | 57.51       | 71.48       | Title 1 eligible;                                                                                  |
| #12    | 62.06       | 65.48       | Title 1 eligible;                                                                                  |
| #13    | 59.76       | 64.77       | Title 1 eligible                                                                                   |
| #14    | 60.08       | 56.35       | Title 1 eligible; Strategic Support School;                                                        |