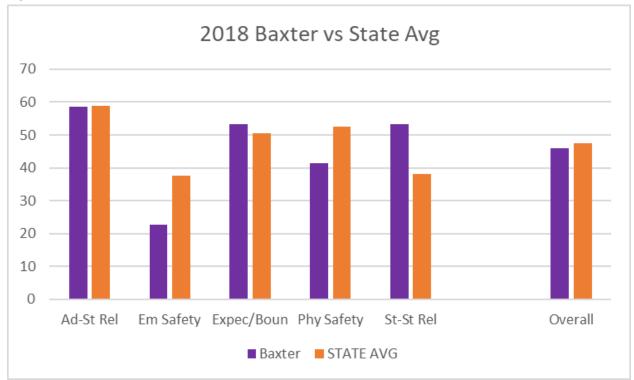

## **Conditions for Learning 2018-2023**

The Conditions for Learning Survey is a valuable source of data for our district. We know that children cannot learn when they don't feel safe, and that trusting relationships are the key to building a safe and collaborative culture. The charts below show our progress from 2018-2023. While there have been both significant dips and gains in all areas, the overall trend is positive. The most recent year, 2023, showed tremendous growth in all areas, with percent favorable increases from ten percent up to twenty-six percent. (Note: 2021-2023 data has been copied from Panorama; data from 2018-2019 has been recreated through Excel.)

Figure 2: 2019

Figure 3: 2021

Figure 4: 2022

Figure 5: 2023