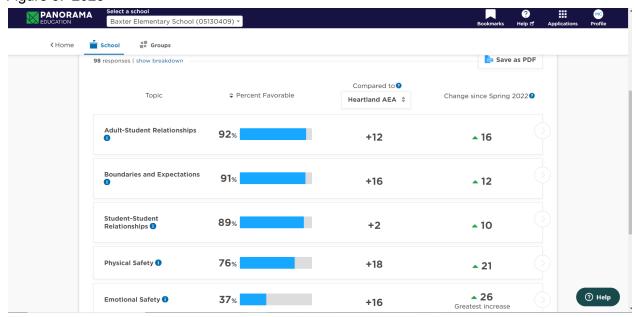

## **Conditions for Learning 2018-2023**

The Conditions for Learning Survey is a valuable source of data for our district. We know that children cannot learn when they don't feel safe, and that trusting relationships are the key to building a safe and collaborative culture. The charts below show our progress from 2018-2023. While there have been both significant dips and gains in all areas, the overall trend is positive. The most recent year, 2023, showed tremendous growth in all areas, with percent favorable increases from ten percent up to twenty-six percent. (Note: 2021-2023 data has been copied from Panorama; data from 2018-2019 has been recreated through Excel.)

Figure 2: 2019

Figure 3: 2021

Figure 4: 2022

Figure 5: 2023