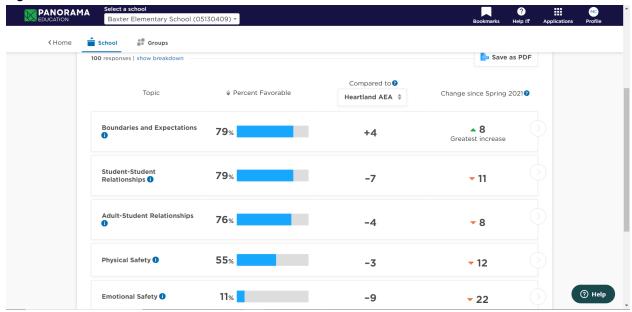

## **Conditions for Learning 2018-2023**

The Conditions for Learning Survey is a valuable source of data for our district. We know that children cannot learn when they don't feel safe, and that trusting relationships are the key to building a safe and collaborative culture. The charts below show our progress from 2018-2023. While there have been both significant dips and gains in all areas, the overall trend is positive. The most recent year, 2023, showed tremendous growth in all areas, with percent favorable increases from ten percent up to twenty-six percent. (Note: 2021-2023 data has been copied from Panorama; data from 2018-2019 has been recreated through Excel.)

Figure 2: 2019

Figure 3: 2021

Figure 4: 2022

Figure 5: 2023