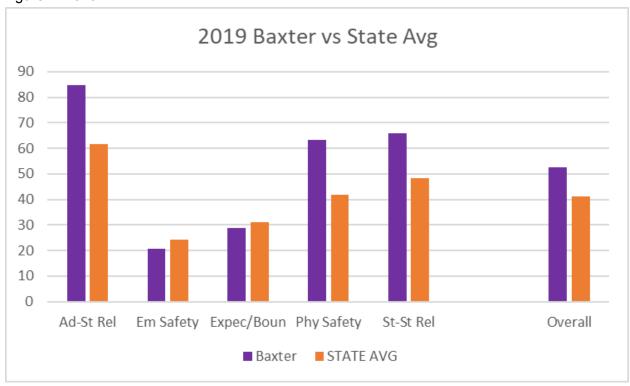

## **Conditions for Learning 2018-2023**

The Conditions for Learning Survey is a valuable source of data for our district. We know that children cannot learn when they don't feel safe, and that trusting relationships are the key to building a safe and collaborative culture. The charts below show our progress from 2018-2023. While there have been both significant dips and gains in all areas, the overall trend is positive. The most recent year, 2023, showed tremendous growth in all areas, with percent favorable increases from ten percent up to twenty-six percent. (Note: 2021-2023 data has been copied from Panorama; data from 2018-2019 has been recreated through Excel.)

Figure 2: 2019

Figure 3: 2021

Figure 4: 2022

Figure 5: 2023