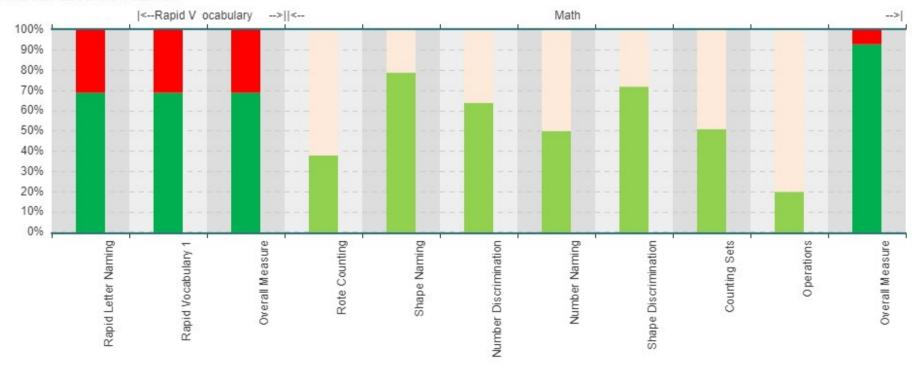

Teacher: ALL

Wave 1 Grade Level: PK

| Measure             |                       | On Track | Needs Support | Monitor | Out of Range |
|---------------------|-----------------------|----------|---------------|---------|--------------|
| Rapid Letter Naming |                       | 69%      | 31%           | 0%      | 0%           |
| Rapid Vocabulary    | Rapid Vocabulary 1    | 69%      | 31%           | 0%      | 0%           |
|                     | Overall Measure       | 69%      | 31%           | 0%      | 0%           |
| Math                | Rote Counting         | 38%      | 62%           | 0%      | 0%           |
|                     | Shape Naming          | 79%      | 21%           | 0%      | 0%           |
|                     | Number Discrimination | 64%      | 36%           | 0%      | 0%           |
|                     | Number Naming         | 50%      | 50%           | 0%      | 0%           |
|                     | Shape Discrimination  | 72%      | 28%           | 0%      | 0%           |
|                     | Counting Sets         | 51%      | 49%           | 0%      | 0%           |
|                     | Operations            | 20%      | 80%           | 0%      | 0%           |
|                     | Overall Measure       | 93%      | 7%            | 0%      | 0%           |