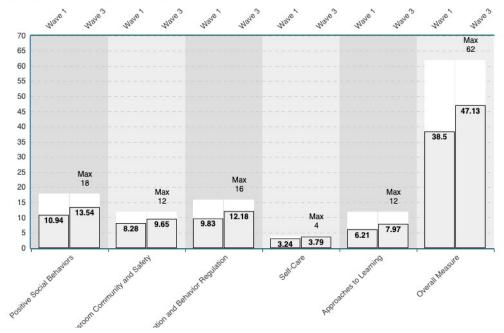

### School Average Growth Report

Assessment Language: English Classes: 20 Wave 1: 09/01/2021 Wave 3: 04/11/2022 Class

Em

CIRCLE Progress Monitoring Pre-K School Average Growth Report Early Writing Skills Average Scores

Assessment Language: English Classes: 20 Wave 1: 09/01/2021 Wave 3: 04/11/2022

### Community/District: LEWISVILLE ISD

School: LILLIE J JACKSON EARLY CHILDHOOD CENTER

School Year: 2021-2022

Ethnicity: All

Sub-populations: All

## School Average Growth Report

LILLIE J JACKSON EARLY CHILDHOOD CENTER: Early Writing Skills