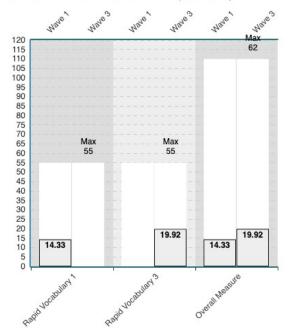

### CIRCLE Progress Monitoring Pre-K School Average Growth Report Phonological Awareness Average Scores

## School Average Growth Report

LILLIE J JACKSON EARLY CHILDHOOD CENTER: Phonological Awareness

Assessment Language: English Classes: 20 Wave 1: 09/01/2021 Wave 3: 04/11/2022