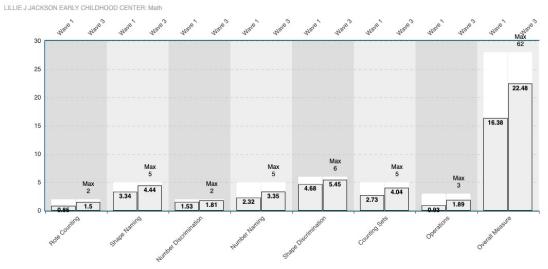

### School Average Growth Report

Assessment Language: English Classes: 20 Wave 1: 09/01/2021 Wave 3: 04/11/2022

### Community/District: LEWISVILLE ISD

School: LILLIE J JACKSON EARLY CHILDHOOD CENTER

School Year: 2021-2022

### Ethnicity: All

Sub-populations: All

### School Average Growth Report

Assessment Language: English Classes: 20 Wave 1: 09/01/2021 Wave 3: 04/11/2022 Class

Em

CIRCLE Progress Monitoring Pre-K School Average Growth Report Early Writing Skills Average Scores