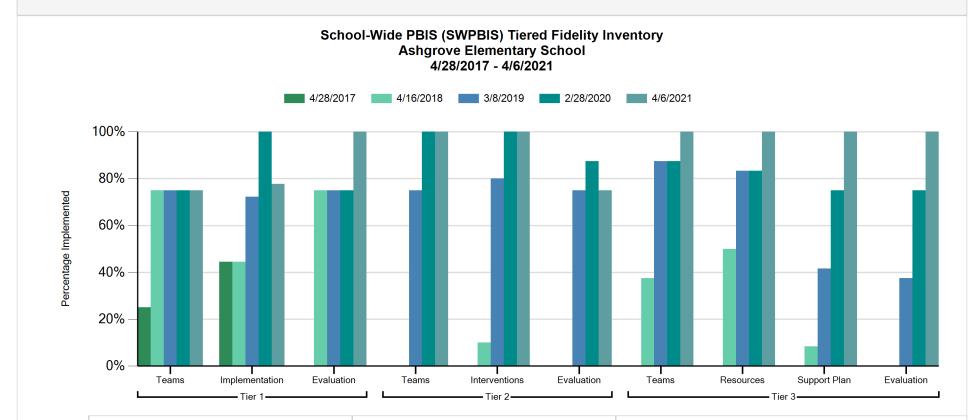

## **Ashgrove Elementary School** Riverton, Wyoming

|                   | Tier 1 |                |            | Tier 2 |               |            | Tier 3 |           |              |            |
|-------------------|--------|----------------|------------|--------|---------------|------------|--------|-----------|--------------|------------|
| Date<br>Completed | Teams  | Implementation | Evaluation | Teams  | Interventions | Evaluation | Teams  | Resources | Support Plan | Evaluation |
| 4/28/2017         | 25%    | 44%            | 0%         | 0%     | 0%            | 0%         | 0%     | 0%        | 0%           | 0%         |
| 4/16/2018         | 75%    | 44%            | 75%        | 0%     | 10%           | 0%         | 38%    | 50%       | 8%           | 0%         |
| 3/8/2019          | 75%    | 72%            | 75%        | 75%    | 80%           | 75%        | 88%    | 83%       | 42%          | 38%        |
| 2/28/2020         | 75%    | 100%           | 75%        | 100%   | 100%          | 88%        | 88%    | 83%       | 75%          | 75%        |
| 4/6/2021          | 75%    | 78%            | 100%       | 100%   | 100%          | 75%        | 100%   | 100%      | 100%         | 100%       |