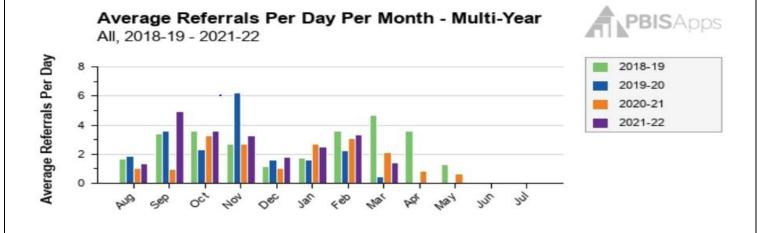

## Referrals Per Month 2018-2022

Note: Total School Year Referrals trending downwards over the course of 4 years; Referrals per month within a year trend downwards as school year progresses

| Data Table |         |         |         |         | _ |
|------------|---------|---------|---------|---------|---|
| Month      | 2018-19 | 2019-20 | 2020-21 | 2021-22 |   |
| January    | 28      | 29      | 49      | 45      | _ |
| February   | 65      | 38      | 52      | 57      |   |
| March      | 94      | 10      | 49      | 33      |   |
| April      | 61      | 0       | 14      | 0       |   |
| May        | 23      | 0       | 10      | 0       |   |
| June       | 0       | 0       | 0       | 0       |   |
| July       | 0       | 0       | 0       | 0       |   |
| August     | 30      | 33      | 19      | 27      |   |
| September  | 65      | 61      | 17      | 104     |   |
| October    | 75      | 53      | 72      | 65      |   |
| November   | 46      | 99      | 43      | 56      |   |
| December   | 17      | 24      | 14      | 23      | - |
| Totals:    | 504     | 347     | 339     | 410     |   |