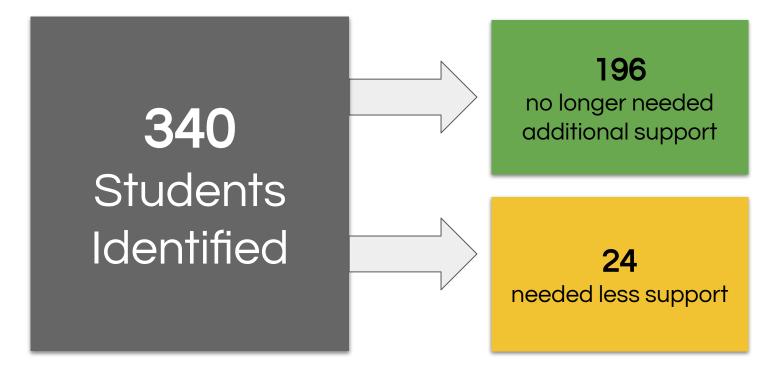

| Individual<br>Intervention | SIS              |
| ne will atter Behavior/Wellness 🕤 (Se                                                 | lf-Management 💌          | vill spend 7<br>engaged i | 75% of English class<br>n learning.        | Other 🔹                    | Self-E           |
|                                                                                       | lf-Management 💌          |                           | t least 75% of History<br>aged in learning | Other 🔹                    | Teach<br>feedba  |
| ach week.                                                                             |                          | will succes               | ssfully manage his                         |                            |                  |



## MTSS Tiers: Q1 - Q2





## MTSS Tiers: Q1 - Q2

#### **340** Students Identified