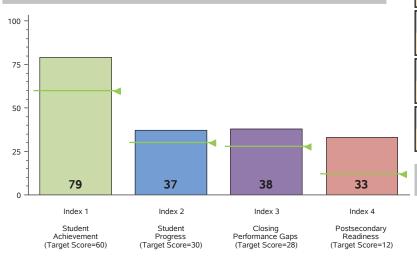

# **Performance Index Summary**

| Index                         | Points<br>Earned | Maximum<br>Points | Index<br>Score |
|-------------------------------|------------------|-------------------|----------------|
| 1 - Student Achievement       | 393              | 500               | 79             |
| 2 - Student Progress          | 298              | 800               | 37             |
| 3 - Closing Performance Gaps  | 303              | 800               | 38             |
| 4 - Postsecondary Readiness   |                  |                   |                |
| STAAR Score                   | 33.0             |                   |                |
| Graduation Rate Score         | N/A              |                   |                |
| Graduation Plan Score         | N/A              |                   |                |
| Postsecondary Component Score | N/A              |                   | 33             |