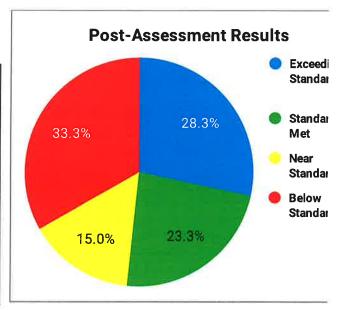

## **Post-Assessment Results**

**Assessment Date:** 

January 29, 2020

| Teacher | Exceeding<br>Standard | Standard Met | Near<br>Standard | Below<br>Standard | Total<br>Students |
|---------|-----------------------|--------------|------------------|-------------------|-------------------|
| Norvell | 17                    | 14           | 9                | 20                | 60                |
|         |                       |              |                  |                   | 0                 |
|         |                       |              |                  |                   | О                 |
|         |                       |              |                  |                   | 0                 |
|         |                       |              |                  |                   | 0                 |
|         |                       |              |                  |                   | 0                 |
| 77.75   |                       |              |                  |                   | 0                 |
| -5.75   |                       |              |                  |                   | 0                 |
| Totals  | 17                    | 14           | 9                | 20                | 60                |