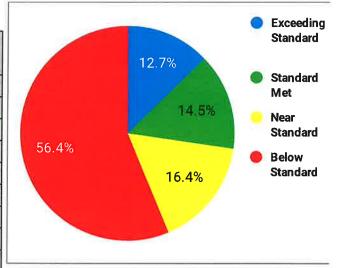

## **Pre-Assessment Results**

**Assessment Date:** 

December 19, 2019

| Teacher | Exceeding<br>Standard | Standard Met | Near Standard | Below<br>Standard | Total<br>Students |
|---------|-----------------------|--------------|---------------|-------------------|-------------------|
| Norvell | 7                     | 8            | 9             | 31                | 55                |
|         |                       |              |               |                   | 0                 |
|         |                       | التهسف       |               |                   | 0                 |
|         |                       |              |               |                   | 0                 |
|         |                       |              |               |                   | 0                 |
|         |                       |              |               |                   | 0                 |
|         |                       |              |               |                   | 0                 |
|         |                       |              |               |                   | 0                 |
| Totals  | 7                     | 8            | 9             | 31                | 55                |