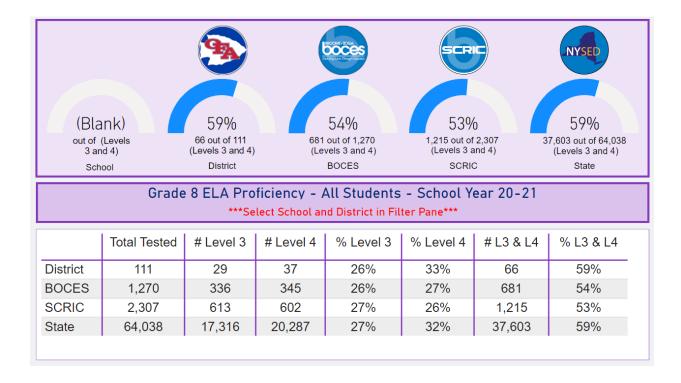

### Grade 8 ELA:

|                |              | 9                                 |                                      | ACCERT OF THE ACCERT | SCR                                      |           | NYSED                                    |
|----------------|--------------|-----------------------------------|--------------------------------------|----------------------|------------------------------------------|-----------|------------------------------------------|
| (Bla           | ink)         | 35%                               | 43%                                  |                      | 41%                                      |           | 49%                                      |
| out of<br>3 an |              | 45 out of 127<br>(Levels 3 and 4) | 804 out of 1,871<br>(Levels 3 and 4) |                      | 1,246 out of 3,030 6<br>(Levels 3 and 4) |           | 5,551 out of 133,867<br>(Levels 3 and 4) |
| Sch            | ,            | District                          | BOCES                                |                      | SCRIC                                    |           | State                                    |
|                | Grade        |                                   |                                      | All Students         |                                          | ear 21-22 |                                          |
|                | Total Tested | # Level 3                         | # Level 4                            | % Level 3            | % Level 4                                | # L3 & L4 | % L3 & L4                                |
| District       | 127          | 33                                | 12                                   | 26%                  | 9%                                       | 45        | 35%                                      |
| BOCES          | 1,871        | 542                               | 262                                  | 29%                  | 14%                                      | 804       | 43%                                      |
| SCRIC          | 3,030        | 841                               | 405                                  | 28%                  | 13%                                      | 1,246     | 41%                                      |
| State          | 133,867      | 37,919                            | 27,632                               | 28%                  | 21%                                      | 65,551    | 49%                                      |
|                |              |                                   |                                      |                      |                                          |           |                                          |