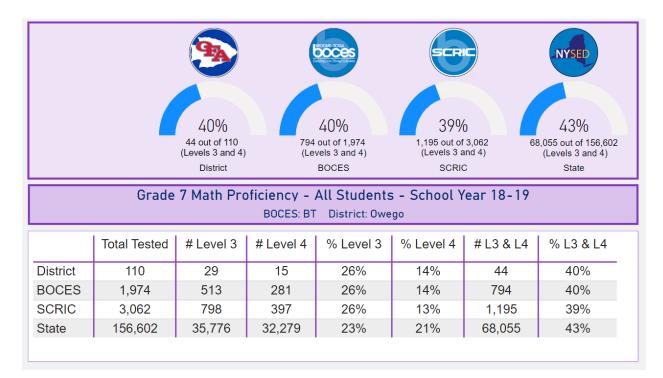

### Grades 7 Math

|                                                                                          |                                  | 9                                                    | (         | xxxes                                         | SCR                                                  |           | NYSED                                                   |  |  |
|------------------------------------------------------------------------------------------|----------------------------------|------------------------------------------------------|-----------|-----------------------------------------------|------------------------------------------------------|-----------|---------------------------------------------------------|--|--|
|                                                                                          |                                  | 24%<br>27 out of 111<br>(Levels 3 and 4)<br>District |           | 33%<br>out of 1,440<br>vels 3 and 4)<br>BOCES | 31%<br>789 out of 2,551<br>(Levels 3 and 4)<br>SCRIC |           | 40%<br>9,040 out of 71,869<br>(Levels 3 and 4)<br>State |  |  |
| Grade 7 Math Proficiency - All Students - School Year 20-21<br>BOCES: BT District: Owego |                                  |                                                      |           |                                               |                                                      |           |                                                         |  |  |
|                                                                                          | Total Tested # Level 3 # Level 4 |                                                      | # Level 4 | % Level 3                                     | % Level 4                                            | # L3 & L4 | % L3 & L4                                               |  |  |
| District                                                                                 | 111                              | 22                                                   | 5         | 20%                                           | 5%                                                   | 27        | 24%                                                     |  |  |
| BOCES                                                                                    | 1,440                            | 352                                                  | 123       | 24%                                           | 9%                                                   | 475       | 33%                                                     |  |  |
| SCRIC                                                                                    | 2,551                            | 599                                                  | 190       | 23%                                           | 7%                                                   | 789       | 31%                                                     |  |  |
| State                                                                                    | 71,869                           | 17,157                                               | 11,883    | 24%                                           | 17%                                                  | 29,040    | 40%                                                     |  |  |