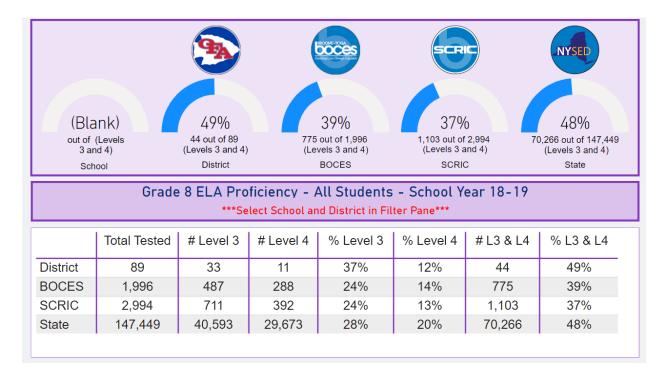

### Grade 8 ELA:

|                |              | 9                                 |                                      | ACCERT OF THE ACCERT | SCR                                      |           | NYSED                                    |
|----------------|--------------|-----------------------------------|--------------------------------------|----------------------|------------------------------------------|-----------|------------------------------------------|
| (Bla           | ink)         | 35%                               | 43%                                  |                      | 41%                                      |           | 49%                                      |
| out of<br>3 an |              | 45 out of 127<br>(Levels 3 and 4) | 804 out of 1,871<br>(Levels 3 and 4) |                      | 1,246 out of 3,030 6<br>(Levels 3 and 4) |           | 5,551 out of 133,867<br>(Levels 3 and 4) |
| Sch            | ,            | District                          | BOCES                                |                      | SCRIC                                    |           | State                                    |
|                | Grade        |                                   |                                      | All Students         |                                          | ear 21-22 |                                          |
|                | Total Tested | # Level 3                         | # Level 4                            | % Level 3            | % Level 4                                | # L3 & L4 | % L3 & L4                                |
| District       | 127          | 33                                | 12                                   | 26%                  | 9%                                       | 45        | 35%                                      |
| BOCES          | 1,871        | 542                               | 262                                  | 29%                  | 14%                                      | 804       | 43%                                      |
| SCRIC          | 3,030        | 841                               | 405                                  | 28%                  | 13%                                      | 1,246     | 41%                                      |
| State          | 133,867      | 37,919                            | 27,632                               | 28%                  | 21%                                      | 65,551    | 49%                                      |
|                |              |                                   |                                      |                      |                                          |           |                                          |