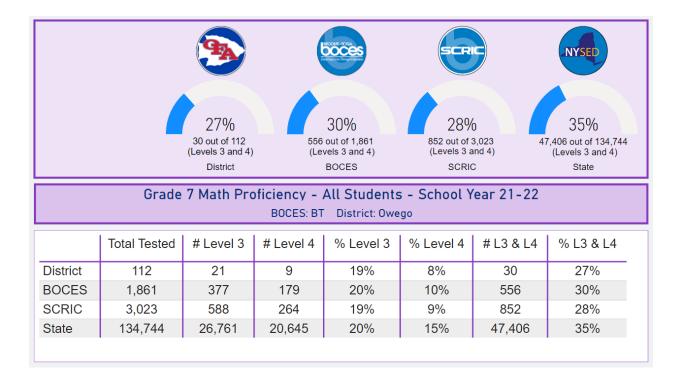

### Grades 7 Math

|                                                                                          |                                  | 9                                                    | (         | xxxes                                         | SCR                                                  |           | NYSED                                                   |  |  |
|------------------------------------------------------------------------------------------|----------------------------------|------------------------------------------------------|-----------|-----------------------------------------------|------------------------------------------------------|-----------|---------------------------------------------------------|--|--|
|                                                                                          |                                  | 24%<br>27 out of 111<br>(Levels 3 and 4)<br>District |           | 33%<br>out of 1,440<br>vels 3 and 4)<br>BOCES | 31%<br>789 out of 2,551<br>(Levels 3 and 4)<br>SCRIC |           | 40%<br>9,040 out of 71,869<br>(Levels 3 and 4)<br>State |  |  |
| Grade 7 Math Proficiency - All Students - School Year 20-21<br>BOCES: BT District: Owego |                                  |                                                      |           |                                               |                                                      |           |                                                         |  |  |
|                                                                                          | Total Tested # Level 3 # Level 4 |                                                      | # Level 4 | % Level 3                                     | % Level 4                                            | # L3 & L4 | % L3 & L4                                               |  |  |
| District                                                                                 | 111                              | 22                                                   | 5         | 20%                                           | 5%                                                   | 27        | 24%                                                     |  |  |
| BOCES                                                                                    | 1,440                            | 352                                                  | 123       | 24%                                           | 9%                                                   | 475       | 33%                                                     |  |  |
| SCRIC                                                                                    | 2,551                            | 599                                                  | 190       | 23%                                           | 7%                                                   | 789       | 31%                                                     |  |  |
| State                                                                                    | 71,869                           | 17,157                                               | 11,883    | 24%                                           | 17%                                                  | 29,040    | 40%                                                     |  |  |