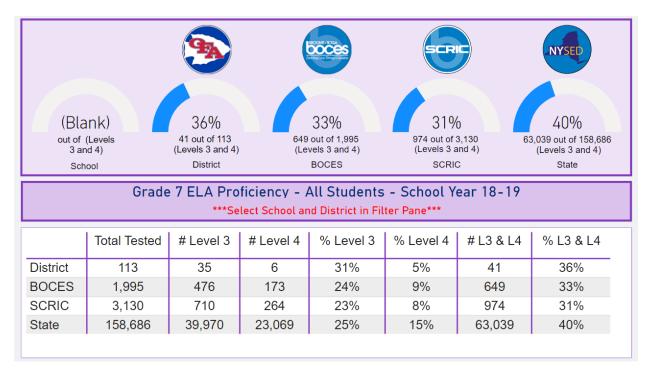

### Grade 7 ELA:

|                    |                                            |                                   |        |                               | SCR                         | 9         | NYSED                                   |
|--------------------|--------------------------------------------|-----------------------------------|--------|-------------------------------|-----------------------------|-----------|-----------------------------------------|
| (Blar              | nk)                                        | 38%                               |        | 42%                           | 38%                         | ,<br>D    | 49%                                     |
| out of (L<br>3 and |                                            | 43 out of 114<br>(Levels 3 and 4) |        | out of 1,448<br>vels 3 and 4) | 984 out of 2<br>(Levels 3 a |           | 5,565 out of 73,298<br>(Levels 3 and 4) |
| Scho               |                                            | District                          | BOCES  |                               | SCRIC                       |           | State                                   |
|                    | Grade                                      |                                   |        | All Students                  |                             | ear 20-21 |                                         |
|                    | Total Tested # Level 3 # Level 4 % Level 3 |                                   |        | % Level 3                     | % Level 4                   | # L3 & L4 | % L3 & L4                               |
| District           | 114                                        | 29                                | 14     | 25%                           | 12%                         | 43        | 38%                                     |
| BOCES              | 1,448                                      | 412                               | 193    | 28%                           | 13%                         | 605       | 42%                                     |
| SCRIC              | 2,570                                      | 691                               | 293    | 27%                           | 11%                         | 984       | 38%                                     |
| State              | 73,298 21,977                              |                                   | 13,588 | 30%                           | 19%                         | 35,565    | 49%                                     |