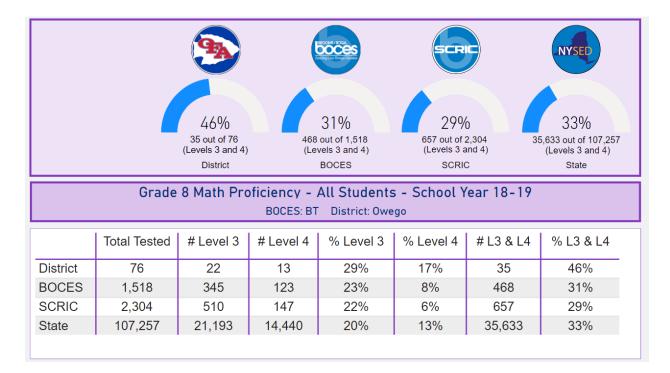

#### Grade 6 Math:

|                                                                                                                                                                                                                                                                                                                                                                                                                                                                                                                                                                                                                                                                                                                                                                                                                                                                                                                                                                                                                                                                                                                                                                                                                                                                                                                                                                                                                                                                                                                                                                                                                                                                                                                                                                                                                                                                                                                                                                                                                                                                                                                                                                                                                                                                                                                                                                   |              | 9                            | (                         | ooces     | SCR                       | C         | NYSED                     |  |  |
|-------------------------------------------------------------------------------------------------------------------------------------------------------------------------------------------------------------------------------------------------------------------------------------------------------------------------------------------------------------------------------------------------------------------------------------------------------------------------------------------------------------------------------------------------------------------------------------------------------------------------------------------------------------------------------------------------------------------------------------------------------------------------------------------------------------------------------------------------------------------------------------------------------------------------------------------------------------------------------------------------------------------------------------------------------------------------------------------------------------------------------------------------------------------------------------------------------------------------------------------------------------------------------------------------------------------------------------------------------------------------------------------------------------------------------------------------------------------------------------------------------------------------------------------------------------------------------------------------------------------------------------------------------------------------------------------------------------------------------------------------------------------------------------------------------------------------------------------------------------------------------------------------------------------------------------------------------------------------------------------------------------------------------------------------------------------------------------------------------------------------------------------------------------------------------------------------------------------------------------------------------------------------------------------------------------------------------------------------------------------|--------------|------------------------------|---------------------------|-----------|---------------------------|-----------|---------------------------|--|--|
| 64%<br>88 out of 138<br>(88 out of 138<br>(29 out of 2,086<br>(1,380 out of 3,296<br>1,380 out of 3,296<br>(1,000 to 13,296<br>(1,000 |              |                              |                           |           |                           |           |                           |  |  |
|                                                                                                                                                                                                                                                                                                                                                                                                                                                                                                                                                                                                                                                                                                                                                                                                                                                                                                                                                                                                                                                                                                                                                                                                                                                                                                                                                                                                                                                                                                                                                                                                                                                                                                                                                                                                                                                                                                                                                                                                                                                                                                                                                                                                                                                                                                                                                                   |              | (Levels 3 and 4)<br>District | (Levels 3 and 4)<br>BOCES |           | (Levels 3 and 4)<br>SCRIC |           | (Levels 3 and 4)<br>State |  |  |
| Grade 6 Math Proficiency - All Students - School Year 18-19<br>BOCES: BT District: Owego                                                                                                                                                                                                                                                                                                                                                                                                                                                                                                                                                                                                                                                                                                                                                                                                                                                                                                                                                                                                                                                                                                                                                                                                                                                                                                                                                                                                                                                                                                                                                                                                                                                                                                                                                                                                                                                                                                                                                                                                                                                                                                                                                                                                                                                                          |              |                              |                           |           |                           |           |                           |  |  |
|                                                                                                                                                                                                                                                                                                                                                                                                                                                                                                                                                                                                                                                                                                                                                                                                                                                                                                                                                                                                                                                                                                                                                                                                                                                                                                                                                                                                                                                                                                                                                                                                                                                                                                                                                                                                                                                                                                                                                                                                                                                                                                                                                                                                                                                                                                                                                                   | Total Tested | # Level 3                    | # Level 4                 | % Level 3 | % Level 4                 | # L3 & L4 | % L3 & L4                 |  |  |
| District                                                                                                                                                                                                                                                                                                                                                                                                                                                                                                                                                                                                                                                                                                                                                                                                                                                                                                                                                                                                                                                                                                                                                                                                                                                                                                                                                                                                                                                                                                                                                                                                                                                                                                                                                                                                                                                                                                                                                                                                                                                                                                                                                                                                                                                                                                                                                          | 138          | 45                           | 43                        | 33%       | 31%                       | 88        | 64%                       |  |  |
| BOCES                                                                                                                                                                                                                                                                                                                                                                                                                                                                                                                                                                                                                                                                                                                                                                                                                                                                                                                                                                                                                                                                                                                                                                                                                                                                                                                                                                                                                                                                                                                                                                                                                                                                                                                                                                                                                                                                                                                                                                                                                                                                                                                                                                                                                                                                                                                                                             | 2,086        | 555                          | 374                       | 27%       | 18%                       | 929       | 45%                       |  |  |
| SCRIC                                                                                                                                                                                                                                                                                                                                                                                                                                                                                                                                                                                                                                                                                                                                                                                                                                                                                                                                                                                                                                                                                                                                                                                                                                                                                                                                                                                                                                                                                                                                                                                                                                                                                                                                                                                                                                                                                                                                                                                                                                                                                                                                                                                                                                                                                                                                                             | 3,296        | 852                          | 528                       | 26%       | 16%                       | 1,380     | 42%                       |  |  |
| State                                                                                                                                                                                                                                                                                                                                                                                                                                                                                                                                                                                                                                                                                                                                                                                                                                                                                                                                                                                                                                                                                                                                                                                                                                                                                                                                                                                                                                                                                                                                                                                                                                                                                                                                                                                                                                                                                                                                                                                                                                                                                                                                                                                                                                                                                                                                                             | 165,814      | 39,521                       | 38,352                    | 24%       | 23%                       | 77,873    | 47%                       |  |  |