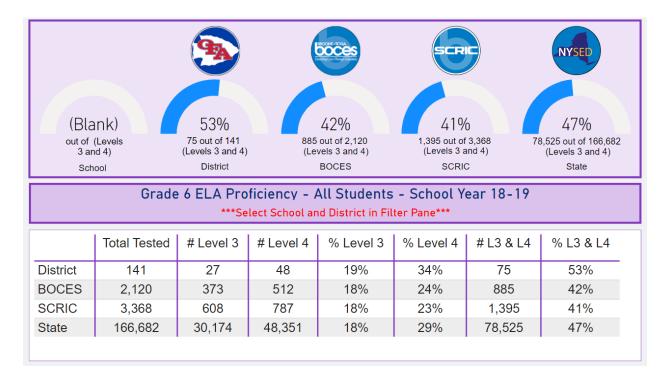

## OAMS - ELA Grades 6-8 - Multiple Years

Grade 6 ELA:





#### Grade 6 ELA Proficiency - All Students - School Year 20-21 \*\*\*Select School and District in Filter Pane\*\*\*

|          | Total Tested | # Level 3 | # Level 4 | % Level 3 | % Level 4 | # L3 & L4 | % L3 & L4 |
|----------|--------------|-----------|-----------|-----------|-----------|-----------|-----------|
| School   | 0            | 0         | 0         |           |           | 0         |           |
| District | 118          | 33        | 51        | 28%       | 43%       | 84        | 71%       |
| BOCES    | 1,515        | 462       | 415       | 30%       | 27%       | 877       | 58%       |
| SCRIC    | 2,671        | 793       | 711       | 30%       | 27%       | 1,504     | 56%       |
| State    | 78,285       | 22,120    | 26,823    | 28%       | 34%       | 4