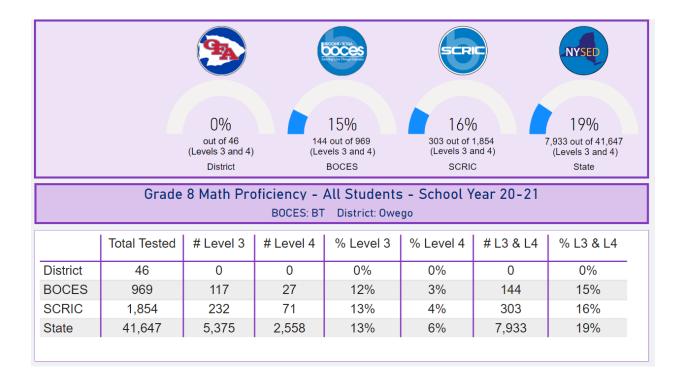

### Grades 8 Math:

|          | <b>S</b>                                                                                 |                                                      |           |                                               |                                             | SCRIC           |                                                          |  |  |  |
|----------|------------------------------------------------------------------------------------------|------------------------------------------------------|-----------|-----------------------------------------------|---------------------------------------------|-----------------|----------------------------------------------------------|--|--|--|
|          |                                                                                          | 15%<br>17 out of 110<br>(Levels 3 and 4)<br>District |           | 15%<br>out of 1,445<br>vels 3 and 4)<br>BOCES | 16%<br>387 out of 3<br>(Levels 3 a<br>SCRIG | 2,396<br>and 4) | 23%<br>20,023 out of 86,138<br>(Levels 3 and 4)<br>State |  |  |  |
|          | Grade 8 Math Proficiency - All Students - School Year 21-22<br>BOCES: BT District: Owego |                                                      |           |                                               |                                             |                 |                                                          |  |  |  |
|          | Total Tested                                                                             | # Level 3                                            | # Level 4 | % Level 3                                     | % Level 4                                   | # L3 & L4       | % L3 & L4                                                |  |  |  |
| District | 110                                                                                      | 12                                                   | 5         | 11%                                           | 5%                                          | 17              | 15%                                                      |  |  |  |
| BOCES    | 1,445                                                                                    | 174                                                  | 42        | 12%                                           | 3%                                          | 216             | 15%                                                      |  |  |  |
| SCRIC    | 2,396                                                                                    | 306                                                  | 81        | 13%                                           | 3%                                          | 387             | 16%                                                      |  |  |  |
| State    | 86,138                                                                                   | 12,552                                               | 7,471     | 15%                                           | 9%                                          | 20,023          | 23%                                                      |  |  |  |
|          |                                                                                          |                                                      |           |                                               |                                             |                 |                                                          |  |  |  |