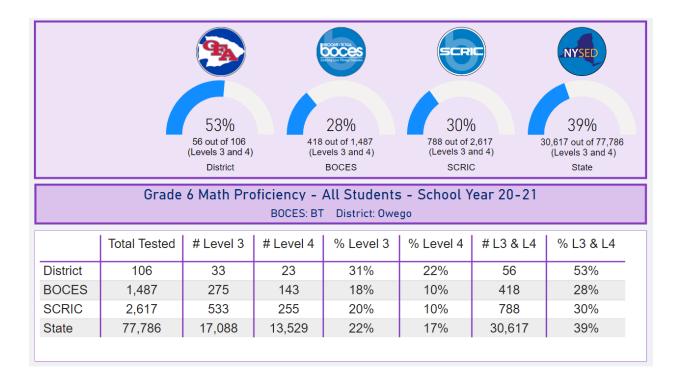

#### Grade 6 Math:

|                                                                                                                                                                                                                                                                                                                                                                                                                                                                                                                                                                                                                                                                                                                                                                                                                                                                                                                                                                                                                                                                                                                                                                                                                                                                                                                                                                                                                                                                                                                                                                                                                                                                                                                                                                                                                                                                                                                                                                                                                                                                                                                                                                                                                                                                                                                                                                   |              | 9                            | (                         | ooces     | SCR                       | C         | NYSED                     |  |  |
|-------------------------------------------------------------------------------------------------------------------------------------------------------------------------------------------------------------------------------------------------------------------------------------------------------------------------------------------------------------------------------------------------------------------------------------------------------------------------------------------------------------------------------------------------------------------------------------------------------------------------------------------------------------------------------------------------------------------------------------------------------------------------------------------------------------------------------------------------------------------------------------------------------------------------------------------------------------------------------------------------------------------------------------------------------------------------------------------------------------------------------------------------------------------------------------------------------------------------------------------------------------------------------------------------------------------------------------------------------------------------------------------------------------------------------------------------------------------------------------------------------------------------------------------------------------------------------------------------------------------------------------------------------------------------------------------------------------------------------------------------------------------------------------------------------------------------------------------------------------------------------------------------------------------------------------------------------------------------------------------------------------------------------------------------------------------------------------------------------------------------------------------------------------------------------------------------------------------------------------------------------------------------------------------------------------------------------------------------------------------|--------------|------------------------------|---------------------------|-----------|---------------------------|-----------|---------------------------|--|--|
| 64%<br>88 out of 138<br>(88 out of 138<br>(29 out of 2,086<br>(1,380 out of 3,296<br>1,380 out of 3,296<br>(1,000 to 13,296<br>(1,000 |              |                              |                           |           |                           |           |                           |  |  |
|                                                                                                                                                                                                                                                                                                                                                                                                                                                                                                                                                                                                                                                                                                                                                                                                                                                                                                                                                                                                                                                                                                                                                                                                                                                                                                                                                                                                                                                                                                                                                                                                                                                                                                                                                                                                                                                                                                                                                                                                                                                                                                                                                                                                                                                                                                                                                                   |              | (Levels 3 and 4)<br>District | (Levels 3 and 4)<br>BOCES |           | (Levels 3 and 4)<br>SCRIC |           | (Levels 3 and 4)<br>State |  |  |
| Grade 6 Math Proficiency - All Students - School Year 18-19<br>BOCES: BT District: Owego                                                                                                                                                                                                                                                                                                                                                                                                                                                                                                                                                                                                                                                                                                                                                                                                                                                                                                                                                                                                                                                                                                                                                                                                                                                                                                                                                                                                                                                                                                                                                                                                                                                                                                                                                                                                                                                                                                                                                                                                                                                                                                                                                                                                                                                                          |              |                              |                           |           |                           |           |                           |  |  |
|                                                                                                                                                                                                                                                                                                                                                                                                                                                                                                                                                                                                                                                                                                                                                                                                                                                                                                                                                                                                                                                                                                                                                                                                                                                                                                                                                                                                                                                                                                                                                                                                                                                                                                                                                                                                                                                                                                                                                                                                                                                                                                                                                                                                                                                                                                                                                                   | Total Tested | # Level 3                    | # Level 4                 | % Level 3 | % Level 4                 | # L3 & L4 | % L3 & L4                 |  |  |
| District                                                                                                                                                                                                                                                                                                                                                                                                                                                                                                                                                                                                                                                                                                                                                                                                                                                                                                                                                                                                                                                                                                                                                                                                                                                                                                                                                                                                                                                                                                                                                                                                                                                                                                                                                                                                                                                                                                                                                                                                                                                                                                                                                                                                                                                                                                                                                          | 138          | 45                           | 43                        | 33%       | 31%                       | 88        | 64%                       |  |  |
| BOCES                                                                                                                                                                                                                                                                                                                                                                                                                                                                                                                                                                                                                                                                                                                                                                                                                                                                                                                                                                                                                                                                                                                                                                                                                                                                                                                                                                                                                                                                                                                                                                                                                                                                                                                                                                                                                                                                                                                                                                                                                                                                                                                                                                                                                                                                                                                                                             | 2,086        | 555                          | 374                       | 27%       | 18%                       | 929       | 45%                       |  |  |
| SCRIC                                                                                                                                                                                                                                                                                                                                                                                                                                                                                                                                                                                                                                                                                                                                                                                                                                                                                                                                                                                                                                                                                                                                                                                                                                                                                                                                                                                                                                                                                                                                                                                                                                                                                                                                                                                                                                                                                                                                                                                                                                                                                                                                                                                                                                                                                                                                                             | 3,296        | 852                          | 528                       | 26%       | 16%                       | 1,380     | 42%                       |  |  |
| State                                                                                                                                                                                                                                                                                                                                                                                                                                                                                                                                                                                                                                                                                                                                                                                                                                                                                                                                                                                                                                                                                                                                                                                                                                                                                                                                                                                                                                                                                                                                                                                                                                                                                                                                                                                                                                                                                                                                                                                                                                                                                                                                                                                                                                                                                                                                                             | 165,814      | 39,521                       | 38,352                    | 24%       | 23%                       | 77,873    | 47%                       |  |  |