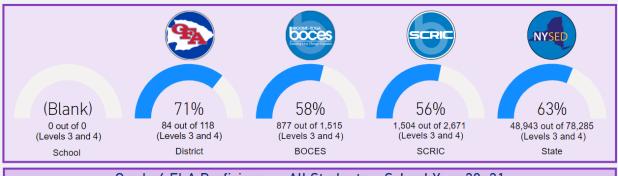

#### Grade 6 ELA Proficiency - All Students - School Year 20-21 \*\*\*Select School and District in Filter Pane\*\*\*

|          | Total Tested | # Level 3 | # Level 4 | % Level 3 | % Level 4 | # L3 & L4 | % L3 & L4 |
|----------|--------------|-----------|-----------|-----------|-----------|-----------|-----------|
| School   | 0            | 0         | 0         |           |           | 0         |           |
| District | 118          | 33        | 51        | 28%       | 43%       | 84        | 71%       |
| BOCES    | 1,515        | 462       | 415       | 30%       | 27%       | 877       | 58%       |
| SCRIC    | 2,671        | 793       | 711       | 30%       | 27%       | 1,504     | 56%       |
| State    | 78,285       | 22,120    | 26,823    | 28%       | 34%       | 48,943    | 63%       |