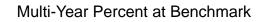

#### 2017-2018

|  | 0% (38 of 63)<br>0% (36 of 60)<br>3% (32 of 60) |
|--|-------------------------------------------------|
|--|-------------------------------------------------|

#### 2018-2019

| Beginning of Year: | 56% | (29 of 52) |
|--------------------|-----|------------|
| Middle of Year:    | 64% | (35 of 55) |
| End of Year:       | 57% | (32 of 56) |

## 2019-2020

| Beginning of Year:                    | 63% (41 of 65 |
|---------------------------------------|---------------|
| Beginning of Year:<br>Middle of Year: | 71% (44 of 62 |
| End of Year:                          | 0% (0 of 0)   |

## 2021-2022

| Beginning of Year: | 52% (32 of 61) |
|--------------------|----------------|
| Middle of Year:    | 48% (28 of 58) |
| End of Year:       | 0% (0 of 0)    |