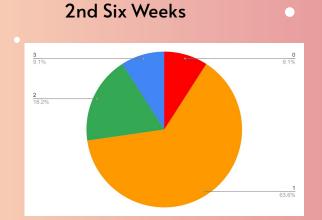

| d.      | 8.8 | 90%                                      | 90%                                         | 90%                                  | 90%                            | 90%                     | 90%                       | 90%                 |
|   | Difference from | n g     | 02  | 6%                                       | 6%                                          | 3%                                   | 8%                             | 3%                      | 3%                        | 4%                  |

## Identifies 20 Uppercase Letters



#### Identifies 20 Lowercase Letters



#### Identifies 20 Letter Sounds



#### Identifies Numbers 0-9



#### Can Write their Name



#### Rote Count to 30



## Rapid Vocabulary



# ECSE Team

Following Directions-Team









**3rd Six Weeks** 





5th Six Weeks



97% of students increased one level in the following directions rubric.

#### Following Directions-Individual Teachers













#### Communication-Team

100% of our students will increase their functional communicative attempts by showing a 20% gain by May of 2022.

| All ECSE                 |               |
|--------------------------|---------------|
| % of Growth              | % of Students |
| 0-19%                    | 21%           |
| 20% +                    | 79%           |
| Total Number of Students | 34            |

## Communication-Individual Teachers

| Jenkins                  |               |
|--------------------------|---------------|
| % of Growth              | % of Students |
| 0-19%                    | 0%