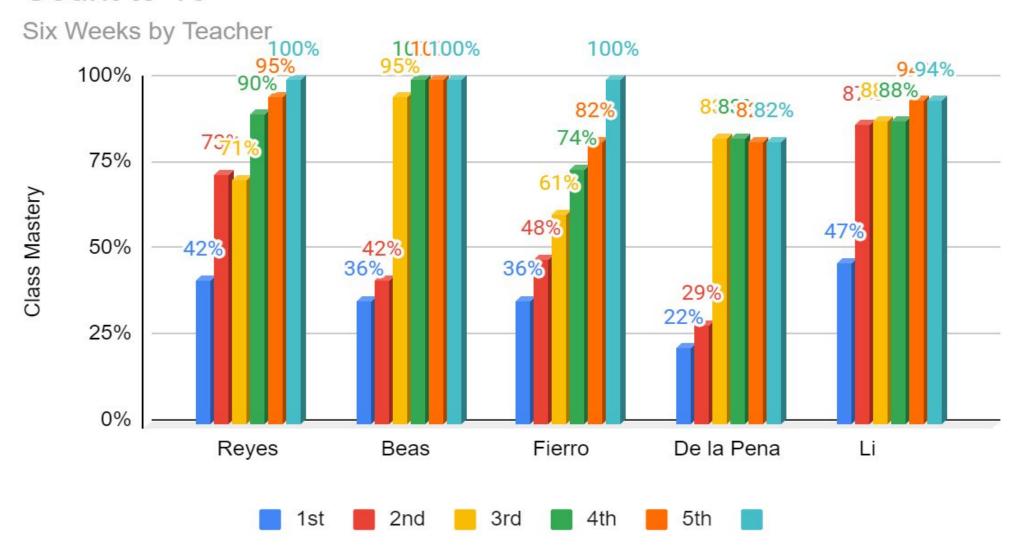

# · Pierce 6th Six · Weeks Data

## YAY We Did It!



#### Table of Contents

- Pre-k 3 ESL Team
- Pre-k 3 Bilingual Team
- Pre-k 4 Team
- ECSE Team
- Oral Language Tracker

# Pre-k3ESL Team

#### Identifies 10 Letters



#### Rote Count to 10



## Name 3 Shapes



Team Average Rote Count to 10 Team average Recognize 10 Letters Team average 100% 87% 75% 75% Team average Team average 58% 50% 50% 37% 25% 25% 21% Names 3 Shapes By Six Weeks By Six Weeks 100% 97% 75% Team average 66% 58% 50% 44% 25% By Six Weeks

# Pre-k3 Bilingual Team

#### Identifies 10 Letters





#### Rote Count to 10

#### Count to 10



#### Name 3 Shapes

#### Name 3 Shapes



Team Average

















# Pre-k4Team

#### ECSE 4 & Pre-K 4 Team

| 8 | Teacher         | M<br>/F | LEP | 6th: Identifies<br>20 Capital<br>Letters | 6th: Identifies<br>20 Lower<br>Case Letters | 6th: Produces<br>20 Letter<br>Sounds | 6th: Identifies<br>Numbers 0-9 | 6th: Writes<br>Own Name | 6th: Rote<br>Counts to 30 | 6th: Rapid<br>Vocab |
|---|-----------------|---------|-----|------------------------------------------|---------------------------------------------|--------------------------------------|--------------------------------|-------------------------|---------------------------|---------------------|
| 1 | Ali             | i<br>S  |     | 100%                                     | 100%                                        | 1