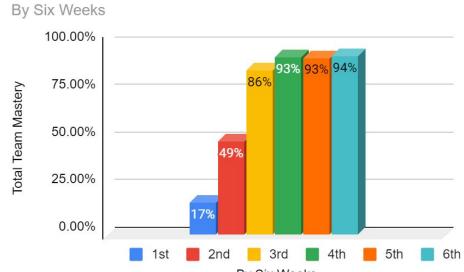

# · Pierce 6th Six · Weeks Data

## YAY We Did It!



#### Table of Contents

- Pre-k 3 ESL Team
- Pre-k 3 Bilingual Team
- Pre-k 4 Team
- ECSE Team
- Oral Language Tracker

# Pre-k3ESL Team

#### Identifies 10 Letters



#### Rote Count to 10



## Name 3 Shapes



Team Average Rote Count to 10 Team average Recognize 10 Letters Team average 100% 87% 75% 75% Team average Team average 58% 50% 50% 37% 25% 25% 21% Names 3 Shapes By Six Weeks By Six Weeks 100% 97% 75% Team average 66% 58% 50% 44% 25% By Six Weeks

# Pre-k3 Bilingual Team

#### Identifies 10 Letters





#### Rote Count to 10

#### Count to 10



#### Name 3 Shapes

#### Name 3 Shapes



Team Average

















# Pre-k4Team

#### ECSE 4 & Pre-K 4 Team

| 8 | Teacher         | M<br>/F | LEP | 6th: Identifies<br>20 Capital<br>Letters | 6th: Identifies<br>20 Lower<br>Case Letters | 6th: Produces<br>20 Letter<br>Sounds | 6th: Identifies<br>Numbers 0-9 | 6th: Writes<br>Own Name | 6th: Rote<br>Counts to 30 | 6th: Rapid<br>Vocab |
|---|-----------------|---------|-----|------------------------------------------|---------------------------------------------|--------------------------------------|--------------------------------|-------------------------|---------------------------|---------------------|
| 1 | Ali             | i<br>S  |     | 100%                                     | 100%                                        | 100%                                 | 100%                           |