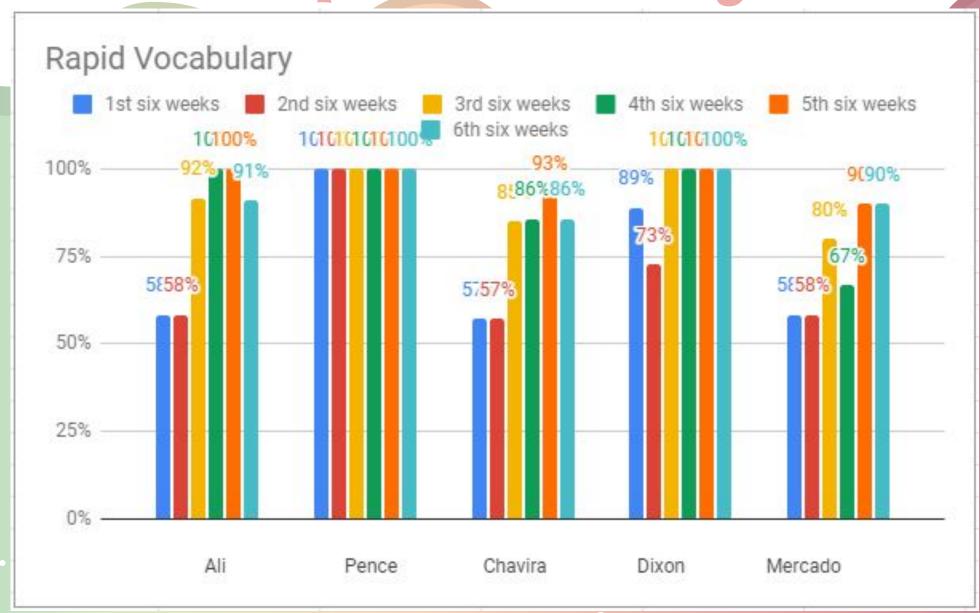

## Rapid Vocabulary

#### ECSE 4 & Pre-K 4 Team

| 8 | Teacher         | M<br>/F | LEP | 6th: Identifies<br>20 Capital<br>Letters | 6th: Identifies<br>20 Lower<br>Case Letters | 6th: Produces<br>20 Letter<br>Sounds | 6th: Identifies<br>Numbers 0-9 | 6th: Writes<br>Own Name | 6th: Rote<br>Counts to 30 | 6th: Rapid<br>Vocab |
|---|-----------------|---------|-----|------------------------------------------|---------------------------------------------|--------------------------------------|--------------------------------|-------------------------|---------------------------|---------------------|
| 1 | Ali             | i<br>S  |     | 100%                                     | 100%                                        | 100%                                 | 100%                           | 100%                    | 100%                      | 91%                 |
| 2 | Pence           |         |     | 100%                                     | 100%                                        | 100%                                 | 100%                           | 100%                    | 100%                      | 100%                |
| 3 | Chavira         | 6<br>6  |     | 93%                                      | 93%                                         | 93%                                  | 93%                            | 93%                     | 93%                       | 86%                 |
| 4 | Dixon           |         |     | 90%                                      | 90%                                         | 80%                                  | 100%                           | 80%                     | 80%                       | 100%                |
| 5 | Mercado         |         |     | 100%                                     | 90%                                         | 90%                                  | 80%                            | 100%                    | 90%                       | 90%                 |
| 6 | Jenkins         |         |     | 100%                                     | 0%                                          | 0%                                   | 0%                             | 80%                     | 60%                       | 0%                  |
| 7 | Knutson         |         |     | 67%                                      | 100%                                        | 80%                                  | 80%                            | 50%                     | 60%                       | 0%                  |
| 8 | Pierce          |         |     | 67%                                      | 100%                                        | 0%                                   | 0%                             | 0%                      | 0%                        | 0%                  |
|   | CAMPUS %        |         |     | 96%                                      | 96%                                         | 93%                                  | 98%                            | 93%                     | 93%                       | 94%                 |
|   | Goal            | d.      | 8.8 | 90%                                      | 90%                                         | 90%                                  | 90%                            | 90%                     | 90%                       | 90%                 |
|   | Difference from | n g     | 02  | 6%                                       | 6%                                          | 3%                                   | 8%                             | 3%                      | 3%                        | 4%                  |