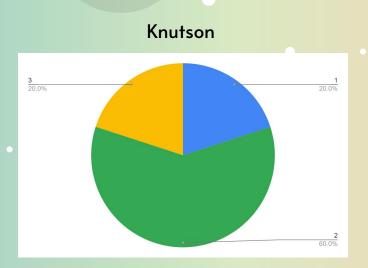

| Knutson                  |               |
|--------------------------|---------------|
| % of Growth              | % of Students |
| 0-19%                    | 0%            |
| 20% +                    | 100%          |
| Total Number of Students | 5             |