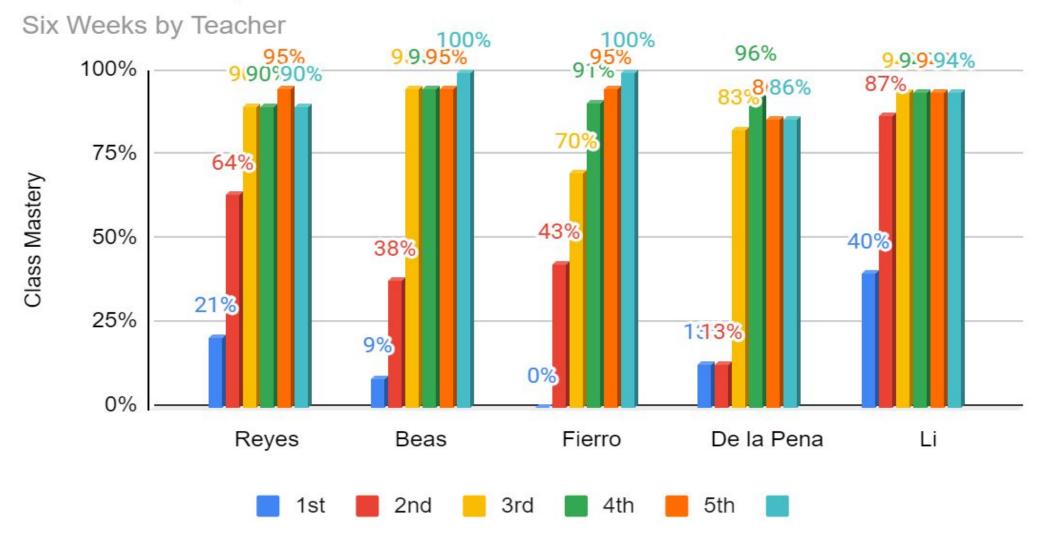

# · Pierce 6th Six · Weeks Data

## YAY We Did It!



#### Table of Contents

- Pre-k 3 ESL Team
- Pre-k 3 Bilingual Team
- Pre-k 4 Team
- ECSE Team
- Oral Language Tracker

# Pre-k3ESL Team

#### Identifies 10 Letters



#### Rote Count to 10



## Name 3 Shapes



Team Average Rote Count to 10 Team average Recognize 10 Letters Team average 100% 87% 75% 75% Team average Team average 58% 50% 50% 37% 25% 25% 21% Names 3 Shapes By Six Weeks By Six Weeks 100% 97% 75% Team average 66% 58% 50% 44% 25% By Six Weeks

# Pre-k3 Bilingual Team

#### Identifies 10 Letters





#### Rote Count to 10

#### Count to 10



#### Name 3 Shapes

#### Name 3 Shapes



Team Average

















# Pre-k4Team

#### ECSE 4 & Pre-K 4 Team

| 8 | Teacher         | M<br>/F | LEP | 6th: Identifies<br>20 Capital<br>Letters | 6th: Identifies<br>20 Lower<br>Case Letters | 6th: Produces<br>20 Letter<br>Sounds | 6th: Identifies<br>Numbers 0-9 | 6th: Writes<br>Own Name | 6th: Rote<br>Counts to 30 | 6th: Rapid<br>Vocab |
|---|-----------------|---------|-----|------------------------------------------|---------------------------------------------|--------------------------------------|--------------------------------|-------------------------|---------------------------|---------------------|
| 1 | Ali             | i<br>S  |     | 100%                                     | 100%                                        | 100%                                 | 100%