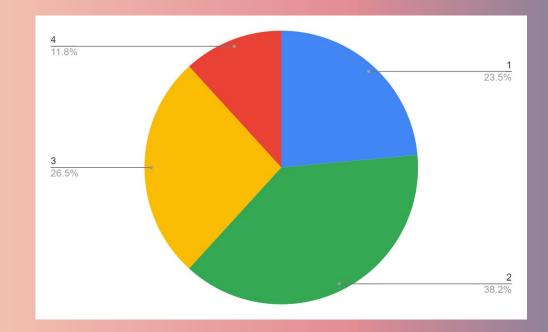

|               |
|--------------------------|---------------|
| % of Growth              | % of Students |
| 0-19%                    | 70%           |
| 20% +                    | 30%           |
| Total Number of Students | 10            |

| Pierce                   |               |
|--------------------------|---------------|
| % of Growth              | % of Students |
| 0-19%                    | 0             |
| 20% +                    | 100           |
| Total Number of Students | 6             |

| % of Students |
|---------------|
| 0             |
| 100           |
| 8             |
|               |

#### Attention to Task-Team

18% of our students have reached an independent level of attention to task.

#### Teacher directed activity -



#### Independent activity -



#### Attention to Task-Individual Teachers











# Oral Language Tracker 2021–2022

## 2nd-6th Six Weeks

#### Oral Language Tracker





# Thank you!

For everyone's hard work this year and how you continue to support one another and every child.