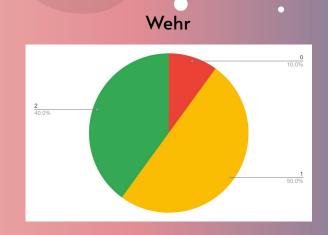

| Wehr                     |               |
|--------------------------|---------------|
| % of Growth              | % of Students |
| 0-19%                    | 70%           |
| 20% +                    | 30%           |
| Total Number of Students | 10            |