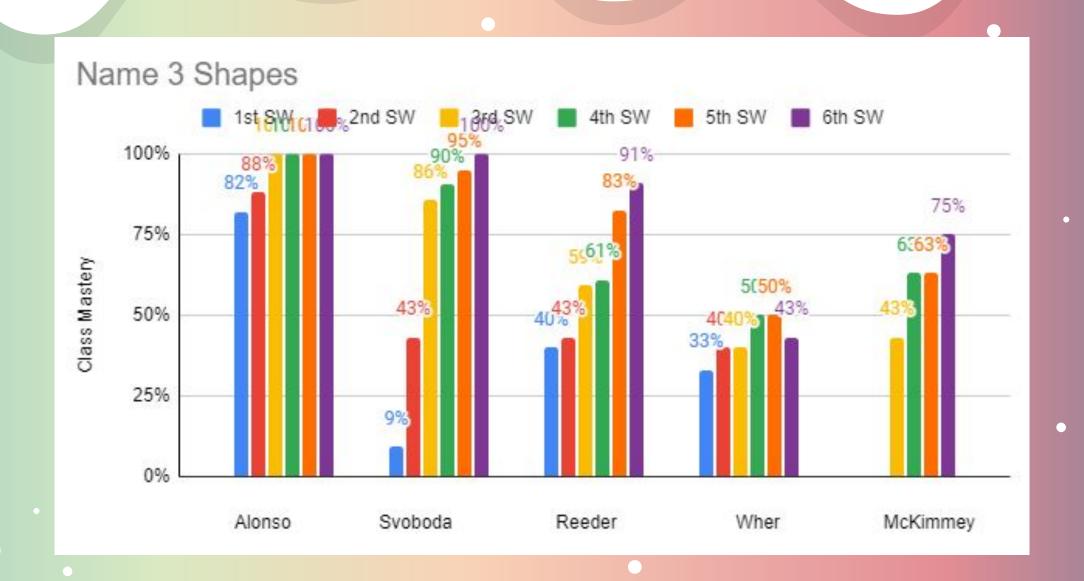

## Name 3 Shapes

Team Average Rote Count to 10 Team average Recognize 10 Letters Team average 100% 87% 75% 75% Team average Team average 58% 50% 50% 37% 25% 25% 21% Names 3 Shapes By Six Weeks By Six Weeks 100% 97% 75% Team average 66% 58% 50% 44% 25% By Six Weeks