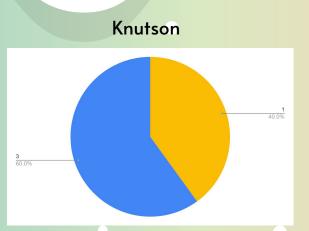

## Communication-Individual Teachers

| Jenkins                  |               |
|--------------------------|---------------|
| % of Growth              | % of Students |
| 0-19%                    | 0%            |
| 20% +                    | 100%          |
| Total Number of Students | 5             |

| Knutson                  |               |
|--------------------------|---------------|
| % of Growth              | % of Students |
| 0-19%                    | 0%            |
| 20% +                    | 100%          |
| Total Number of Students | 5             |