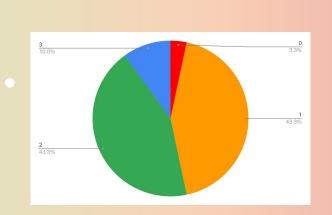

| 90%                                         | 90%                                  | 90%                            | 90%                     | 90%                       | 90%                 |
|   | Difference from | n g     | 02  | 6%                                       | 6%                                          | 3%                                   | 8%                             | 3%                      | 3%                        | 4%                  |

## Identifies 20 Uppercase Letters



#### Identifies 20 Lowercase Letters



#### Identifies 20 Letter Sounds



#### Identifies Numbers 0-9



#### Can Write their Name



#### Rote Count to 30



## Rapid Vocabulary



# ECSE Team

Following Directions-Team









**3rd Six Weeks** 





5th Six Weeks



97% of students increased one level in the following directions rubric.

#### Following Directions-Individual Teachers













#### Communication-Team

100% of our students will increase their functional communicative attempts by showing a 20% gain by May of 2022.

| All ECSE                 |               |
|--------------------------|---------------|
| % of Growth              | % of Students |
| 0-19%                    | 21%           |
| 20% +                    | 79%           |
| Total Number of Students | 34            |

## Communication-Individual Teachers

| Jenkins                  |               |
|--------------------------|---------------|
| % of Growth              | % of Students |
| 0-19%                    | 0%            |
| 20% +