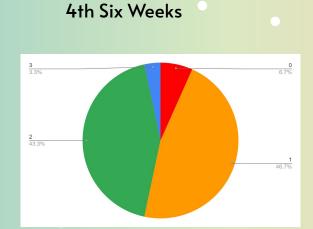

| 90%                                         | 90%                                  | 90%                            | 90%                     | 90%                       | 90%                 |
|   | Difference from | n g     | 02  | 6%                                       | 6%                                          | 3%                                   | 8%                             | 3%                      | 3%                        | 4%                  |

## Identifies 20 Uppercase Letters



#### Identifies 20 Lowercase Letters



#### Identifies 20 Letter Sounds



#### Identifies Numbers 0-9



#### Can Write their Name



#### Rote Count to 30



## Rapid Vocabulary



# ECSE Team

Following Directions-Team









**3rd Six Weeks** 





5th Six Weeks



97% of students increased one level in the following directions rubric.

#### Following Directions-Individual Teachers













#### Communication-Team

100% of our students will increase their functional communicative attempts by showing a 20% gain by May of 2022.

| All ECSE                 |               |
|--------------------------|---------------|
| % of Growth              | % of Students |
| 0-19%                    | 21%           |
| 20% +                    | 79%           |
| Total Number of Students | 34            |

## Communication-Individual Teachers

| Jenkins                  |               |
|--------------------------|---------------|
| % of Growth              | % of Students |
| 0-19%                    | 0%            |
| 20% +