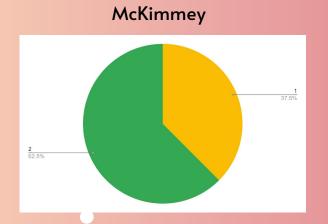

#### Following Directions-Individual Teachers

| Knutson                  |               |
|--------------------------|---------------|
| % of Growth              | % of Students |
| 0-19%                    | 0%            |
| 20% +                    | 100%          |
| Total Number of Students | 5             |