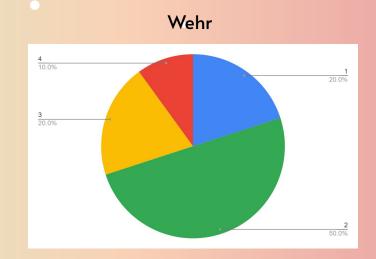

| Wehr                     |               |
|--------------------------|---------------|
| % of Growth              | % of Students |
| 0-19%                    | 70%           |
| 20% +                    | 30%           |
| Total Number of Students | 10            |