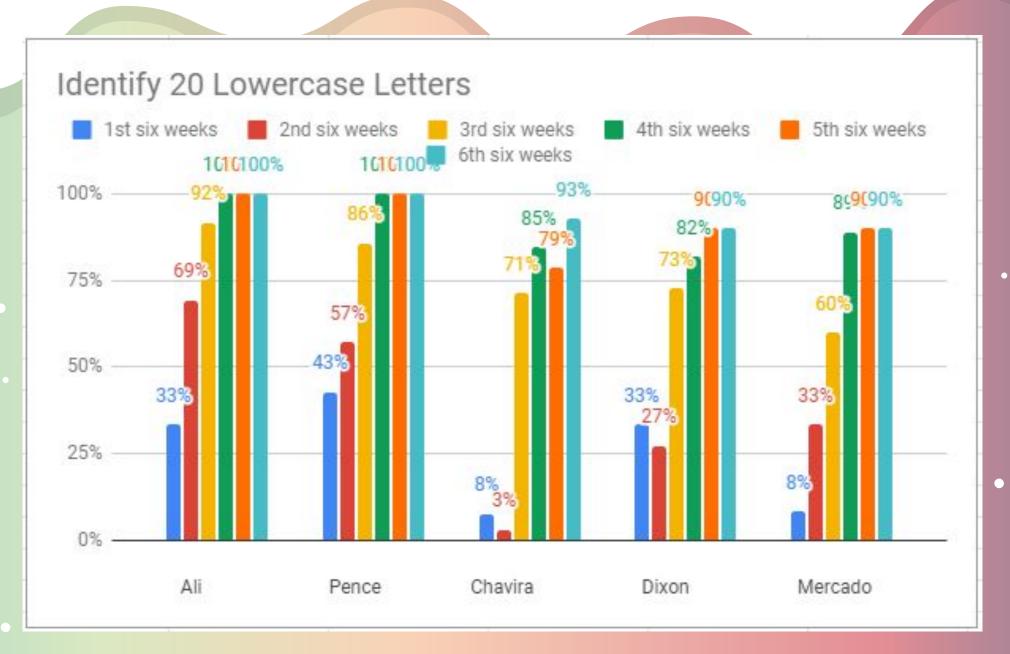

| 93%                                  | 98%                            | 93%                     | 93%                       | 94%                 |
|   | Goal            | d.      | 8.8 | 90%                                      | 90%                                         | 90%                                  | 90%                            | 90%                     | 90%                       | 90%                 |
|   | Difference from | n g     | 02  | 6%                                       | 6%                                          | 3%                                   | 8%                             | 3%                      | 3%                        | 4%                  |

## Identifies 20 Uppercase Letters



#### Identifies 20 Lowercase Letters



#### Identifies 20 Letter Sounds



#### Identifies Numbers 0-9



#### Can Write their Name



#### Rote Count to 30



## Rapid Vocabulary



# ECSE Team

Following Directions-Team









**3rd Six Weeks** 





5th Six Weeks



97% of students increased one level in the following directions rubric.

#### Following Directions-Individual Teachers













#### Communication-Team

100% of our students will increase their functional communicative attempts by showing a 20% gain by May of 2022.

| All ECSE                 |               |
|--------------------------|---------------|
| % of Growth              | % of Students |
| 0-19%                    | 21%           |
| 20% +                    | 79%           |
| Total Number of Students | 34            |

## Communication-Indivi