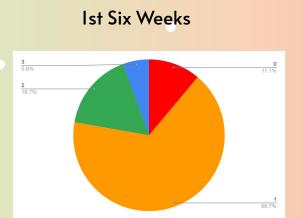

# ECSE Team

Following Directions-Team

**3rd Six Weeks** 

5th Six Weeks

97% of students increased one level in the following directions rubric.