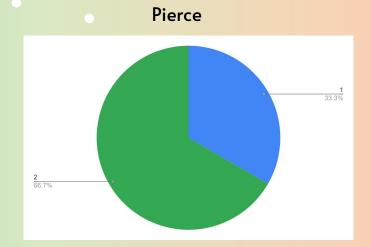

| Pierce                   |               |
|--------------------------|---------------|
| % of Growth              | % of Students |
| 0-19%                    | 0             |
| 20% +                    | 100           |
| Total Number of Students | 6             |