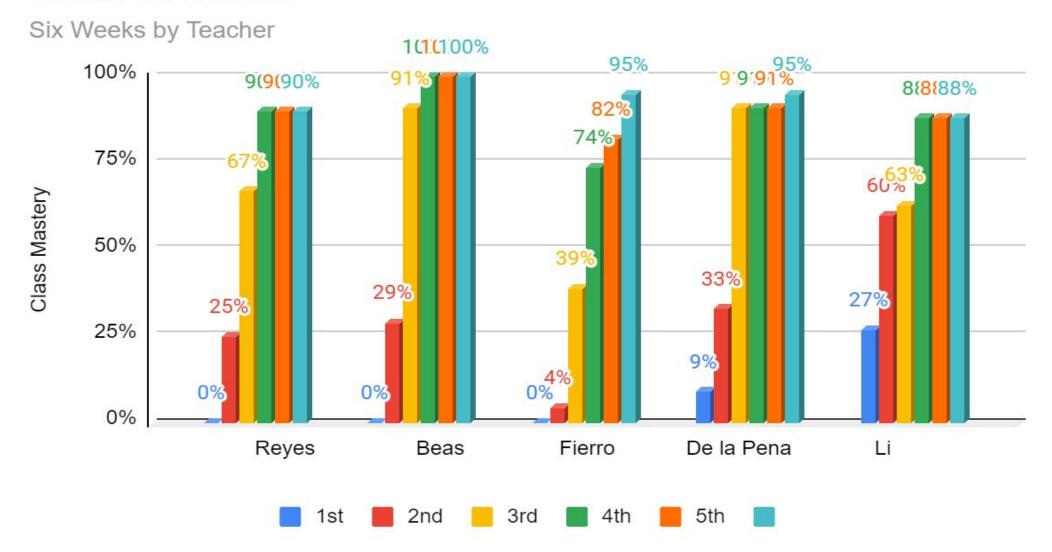

#### ECSE 4 & Pre-K 4 Team

| 8 | Teacher         | M<br>/F | LEP | 6th: Identifies<br>20 Capital<br>Letters | 6th: Identifies<br>20 Lower<br>Case Letters | 6th: Produces<br>20 Letter<br>Sounds | 6th: Identifies<br>Numbers 0-9 | 6th: Writes<br>Own Name | 6th: Rote<br>Counts to 30 | 6th: Rapid<br>Vocab |
|---|-----------------|---------|-----|------------------------------------------|---------------------------------------------|--------------------------------------|--------------------------------|-------------------------|---------------------------|---------------------|
| 1 | Ali             | i<br>S  |     | 100%                                     | 100%                                        | 100%                                 | 100%                           | 100%                    | 100%                      | 91%                 |
| 2 | Pence           |         |     | 100%                                     | 100%                                        | 100%                                 | 100%                           | 100%                    | 100%                      | 100%                |
| 3 | Chavira         | 6<br>6  |     | 93%                                      | 93%                                         | 93%                                  | 93%                            | 93%                     | 93%                       | 86%                 |
| 4 | Dixon           |         |     | 90%                                      | 90%                                         | 80%                                  | 100%                           | 80%                     | 80%                       | 100%                |
| 5 | Mercado         |         |     | 100%                                     | 90%                                         | 90%                                  | 80%                            | 100%                    | 90%                       | 90%                 |
| 6 | Jenkins         |         |     | 100%                                     | 0%                                          | 0%                                   | 0%                             | 80%                     | 60%                       | 0%                  |
| 7 | Knutson         |         |     | 67%                                      | 100%                                        | 80%                                  | 80%                            | 50%                     | 60%                       | 0%                  |
| 8 | Pierce          |         |     | 67%                                      | 100%                                        | 0%                                   | 0%                             | 0%                      | 0%                        | 0%                  |
|   | CAMPUS %        |         |     | 96%                                      | 96%                                         | 93%                                  | 98%                            | 93%                     | 93%                       | 94%                 |
|   | Goal            | d.      | 8.8 | 90%                                      | 90%                                         | 90%                                  | 90%                            | 90%                     | 90%                       | 90%                 |
|   | Difference from | n g     | 02  | 6%                                       | 6%                                          | 3%                                   | 8%                             | 3%                      | 3%                        | 4%                  |