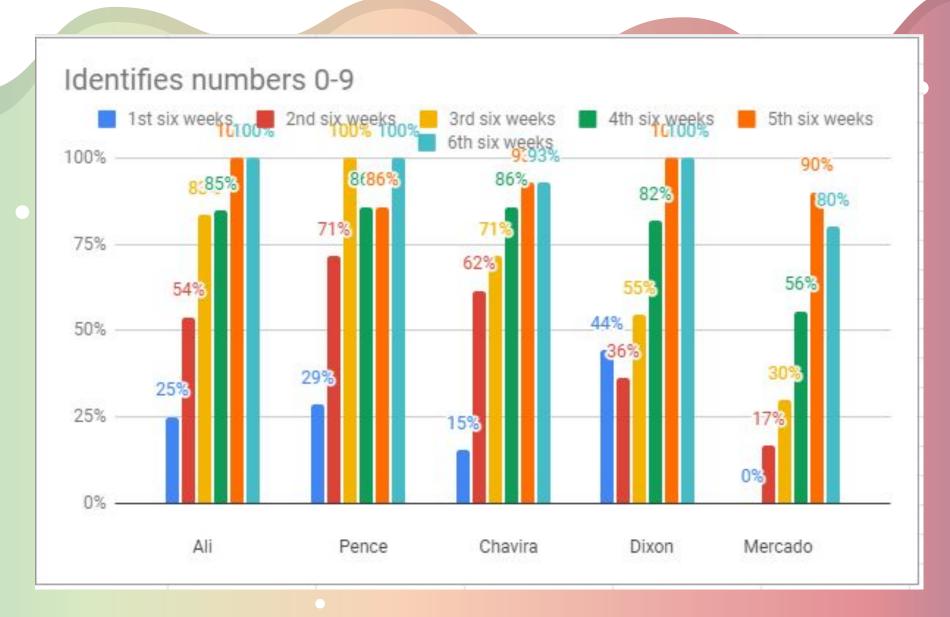

| 93%                     | 93%                       | 94%                 |
|   | Goal            | d.      | 8.8 | 90%                                      | 90%                                         | 90%                                  | 90%                            | 90%                     | 90%                       | 90%                 |
|   | Difference from | n g     | 02  | 6%                                       | 6%                                          | 3%                                   | 8%                             | 3%                      | 3%                        | 4%                  |

## Identifies 20 Uppercase Letters



#### Identifies 20 Lowercase Letters



#### Identifies 20 Letter Sounds



#### Identifies Numbers 0-9



#### Can Write their Name



#### Rote Count to 30



## Rapid Vocabulary



# ECSE Team

Following Directions-Team









**3rd Six Weeks** 





5th Six Weeks



97% of students increased one level in the following directions rubric.

#### Following Directions-Individual Teachers













#### Communication-Team

100% of our students will increase their functional communicative attempts by showing a 20% gain by May of 2022.

| All ECSE                 |               |
|--------------------------|---------------|
| % of Growth              | % of Students |
| 0-19%                    | 21%           |
| 20% +                    | 79%           |
| Total Number of Students | 34            |

## Communication-Individual Teachers

| Jenkins                  |               |
|------