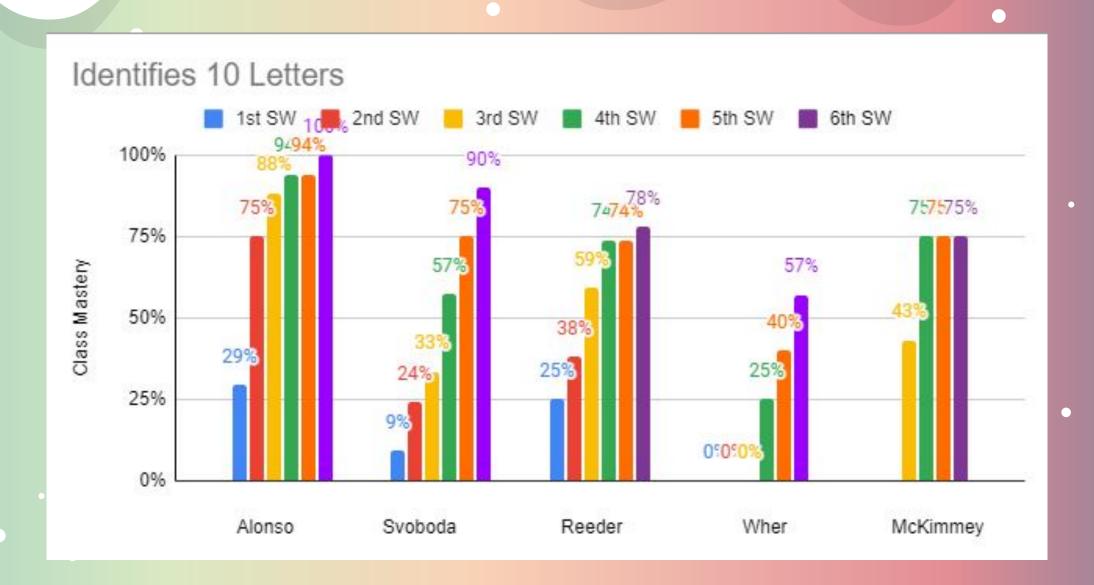

# · Pierce 6th Six · Weeks Data

## YAY We Did It!



#### Table of Contents

- Pre-k 3 ESL Team
- Pre-k 3 Bilingual Team
- Pre-k 4 Team
- ECSE Team
- Oral Language Tracker

# Pre-k3ESL Team

#### Identifies 10 Letters



#### Rote Count to 10



## Name 3 Shapes



Team Average Rote Count to 10 Team average Recognize 10 Letters Team average 100% 87% 75% 75% Team average Team average 58% 50% 50% 37% 25% 25% 21% Names 3 Shapes By Six Weeks By Six Weeks 100% 97% 75% Team average 66% 58% 50% 44% 25% By Six Weeks

# Pre-k3 Bilingual Team

#### Identifies 10 Letters





#### Rote Count to 10

#### Count to 10



#### Name 3 Shapes

#### Name 3 Shapes



Team Average

















# Pre-k4Team

#### ECSE 4 & Pre-K 4 Team

| 8 | Teacher         | M<br>/F | LEP | 6th: Identifies<br>20 Capital<br>Letters | 6th: Identifies<br>20 Lower<br>Case Letters | 6th: Produces<br>20 Letter<br>Sounds | 6th: Identifies<br>Numbers 0-9 | 6th: Writes<br>Own Name | 6th: Rote<br>Counts to 30 | 6th: Rapid<br>Vocab |
|---|--------