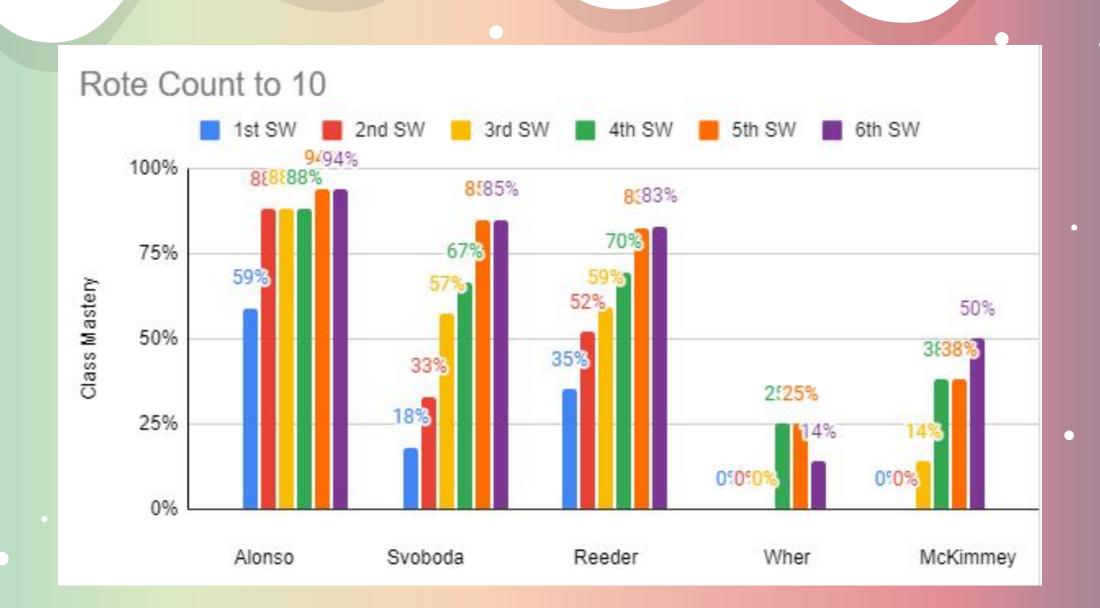

# · Pierce 6th Six · Weeks Data

## YAY We Did It!



#### Table of Contents

- Pre-k 3 ESL Team
- Pre-k 3 Bilingual Team
- Pre-k 4 Team
- ECSE Team
- Oral Language Tracker

# Pre-k3ESL Team

#### Identifies 10 Letters



#### Rote Count to 10



## Name 3 Shapes



Team Average Rote Count to 10 Team average Recognize 10 Letters Team average 100% 87% 75% 75% Team average Team average 58% 50% 50% 37% 25% 25% 21% Names 3 Shapes By Six Weeks By Six Weeks 100% 97% 75% Team average 66% 58% 50% 44% 25% By Six Weeks

# Pre-k3 Bilingual Team

#### Identifies 10 Letters





#### Rote Count to 10

#### Count to 10



#### Name 3 Shapes

#### Name 3 Shapes



Team Average

















# Pre-k4Team

#### ECSE 4 & Pre-K 4 Team

| 8 | Teacher         | M<br>/F | LEP | 6th: Identifies<br>20 Capital<br>Letters | 6th: Identifies<br>20 Lower<br>Case Letters | 6th: Produces<br>20 Letter<br>Sounds | 6th: Identifies<br>Numbers 0-9 | 6th: Writes<br>Own Name | 6th: Rote<br>Counts to 30 | 6th: Rapid<br>Vocab |
|---|-----------------|---------|-----