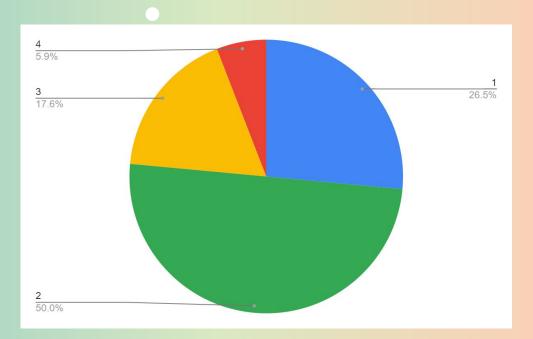

# ECSE Team

Following Directions-Team

**3rd Six Weeks** 

5th Six Weeks

97% of students increased one level in the following directions rubric.

#### Following Directions-Individual Teachers