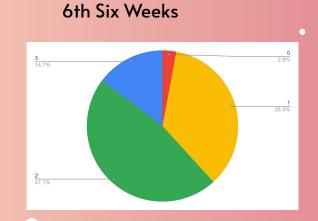

# ECSE Team

Following Directions-Team

**3rd Six Weeks** 

5th Six Weeks

97% of students increased one level in the following directions rubric.

#### Following Directions-Individual Teachers