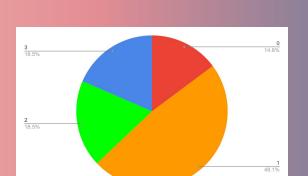

d.      | 8.8 | 90%                                      | 90%                                         | 90%                                  | 90%                            | 90%                     | 90%                       | 90%                 |
|   | Difference from | n g     | 02  | 6%                                       | 6%                                          | 3%                                   | 8%                             | 3%                      | 3%                        | 4%                  |

## Identifies 20 Uppercase Letters



#### Identifies 20 Lowercase Letters



#### Identifies 20 Letter Sounds



#### Identifies Numbers 0-9



#### Can Write their Name



#### Rote Count to 30



## Rapid Vocabulary



# ECSE Team

Following Directions-Team









**3rd Six Weeks** 





5th Six Weeks



97% of students increased one level in the following directions rubric.

#### Following Directions-Individual Teachers













#### Communication-Team

100% of our students will increase their functional communicative attempts by showing a 20% gain by May of 2022.

| All ECSE                 |               |
|--------------------------|---------------|
| % of Growth              | % of Students |
| 0-19%                    | 21%           |
| 20% +                    | 79%           |
| Total Number of Students | 34            |

## Communication-Individual Teachers

| Jenkins                  |               |
|--------------------------|---------------|
| % of Growth              | % of Students |
| 0-19%                    | 0%