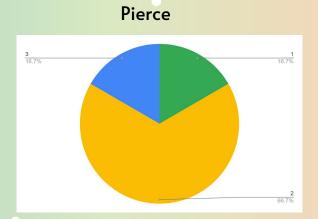

#### Following Directions-Individual Teachers

| Pierce                   |               |
|--------------------------|---------------|
| % of Growth              | % of Students |
| 0-19%                    | 0             |
| 20% +                    | 100           |
| Total Number of Students | 6             |