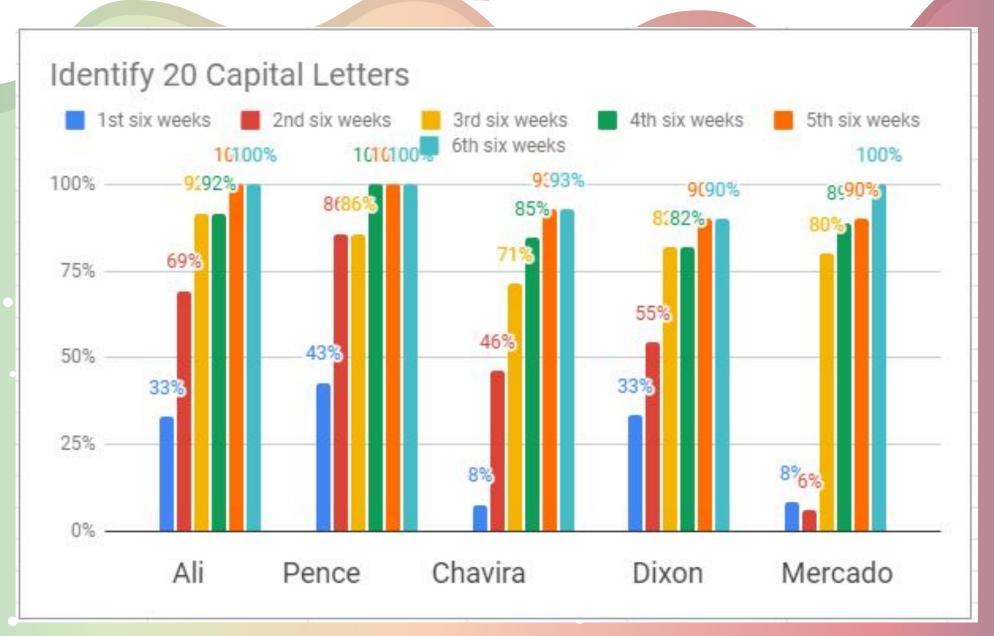

#### ECSE 4 & Pre-K 4 Team

| 8 | Teacher         | M<br>/F | LEP | 6th: Identifies<br>20 Capital<br>Letters | 6th: Identifies<br>20 Lower<br>Case Letters | 6th: Produces<br>20 Letter<br>Sounds | 6th: Identifies<br>Numbers 0-9 | 6th: Writes<br>Own Name | 6th: Rote<br>Counts to 30 | 6th: Rapid<br>Vocab |
|---|-----------------|---------|-----|------------------------------------------|---------------------------------------------|--------------------------------------|--------------------------------|-------------------------|---------------------------|---------------------|
| 1 | Ali             | i<br>S  |     | 100%                                     | 100%                                        | 100%                                 | 100%                           | 100%                    | 100%                      | 91%                 |
| 2 | Pence           |         |     | 100%                                     | 100%                                        | 100%                                 | 100%                           | 100%                    | 100%                      | 100%                |
| 3 | Chavira         | 6<br>6  |     | 93%                                      | 93%                                         | 93%                                  | 93%                            | 93%                     | 93%                       | 86%                 |
| 4 | Dixon           |         |     | 90%                                      | 90%                                         | 80%                                  | 100%                           | 80%                     | 80%                       | 100%                |
| 5 | Mercado         |         |     | 100%                                     | 90%                                         | 90%                                  | 80%                            | 100%                    | 90%                       | 90%                 |
| 6 | Jenkins         |         |     | 100%                                     | 0%                                          | 0%                                   | 0%                             | 80%                     | 60%                       | 0%                  |
| 7 | Knutson         |         |     | 67%                                      | 100%                                        | 80%                                  | 80%                            | 50%                     | 60%                       | 0%                  |
| 8 | Pierce          |         |     | 67%                                      | 100%                                        | 0%                                   | 0%                             | 0%                      | 0%                        | 0%                  |
|   | CAMPUS %        |         |     | 96%                                      | 96%                                         | 93%                                  | 98%                            | 93%                     | 93%                       | 94%                 |
|   | Goal            | d.      | 8.8 | 90%                                      | 90%                                         | 90%                                  | 90%                            | 90%                     | 90%                       | 90%                 |
|   | Difference from | n g     | 02  | 6%                                       | 6%                                          | 3%                                   | 8%                             | 3%                      | 3%                        | 4%                  |

## Identifies 20 Uppercase Letters