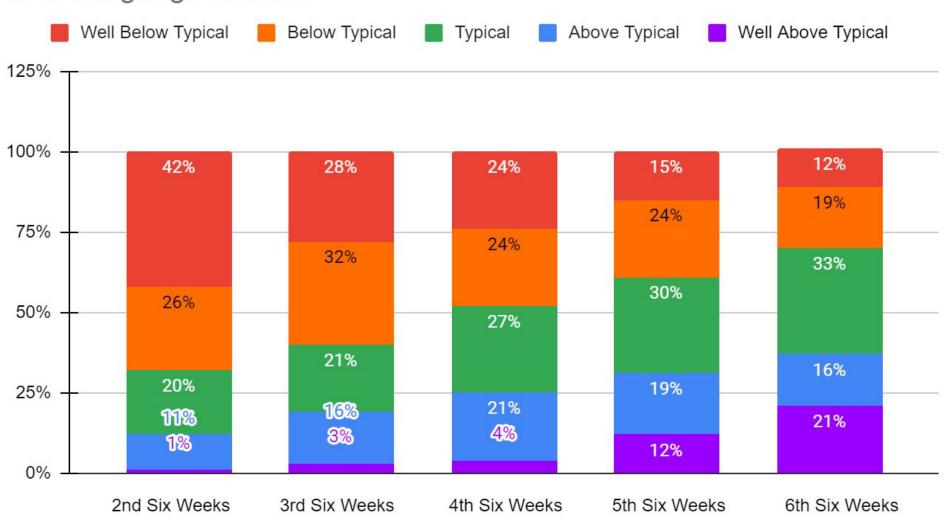

# Oral Language Tracker 2021–2022

## 2nd-6th Six Weeks

#### Oral Language Tracker