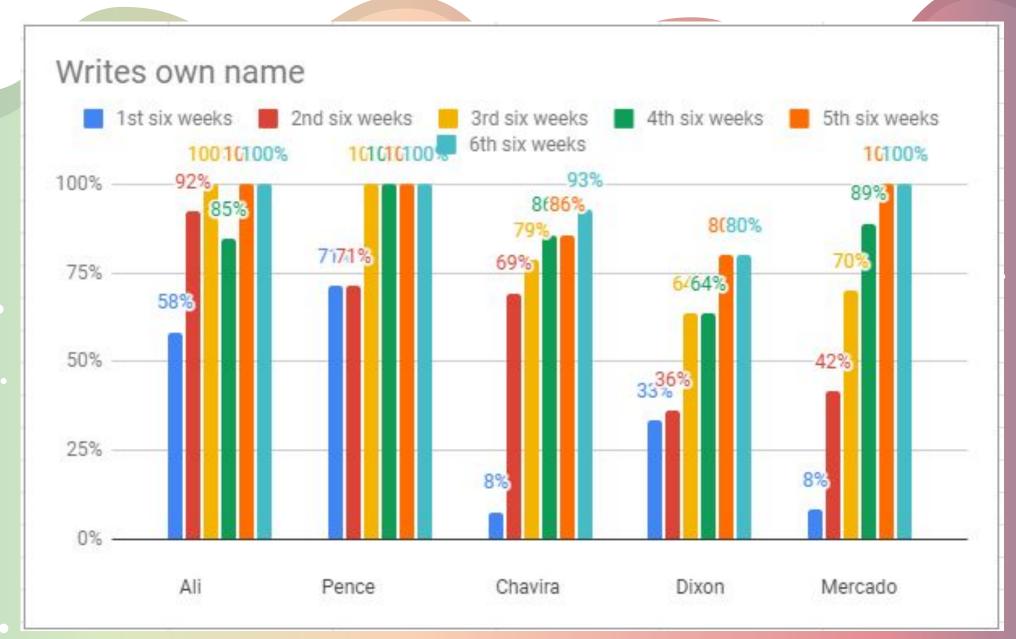

| 93%                       | 94%                 |
|   | Goal            | d.      | 8.8 | 90%                                      | 90%                                         | 90%                                  | 90%                            | 90%                     | 90%                       | 90%                 |
|   | Difference from | n g     | 02  | 6%                                       | 6%                                          | 3%                                   | 8%                             | 3%                      | 3%                        | 4%                  |

## Identifies 20 Uppercase Letters



#### Identifies 20 Lowercase Letters



#### Identifies 20 Letter Sounds



#### Identifies Numbers 0-9



#### Can Write their Name



#### Rote Count to 30



## Rapid Vocabulary



# ECSE Team

Following Directions-Team









**3rd Six Weeks** 





5th Six Weeks



97% of students increased one level in the following directions rubric.

#### Following Directions-Individual Teachers













#### Communication-Team

100% of our students will increase their functional communicative attempts by showing a 20% gain by May of 2022.

| All ECSE                 |               |
|--------------------------|---------------|
| % of Growth              | % of Students |
| 0-19%                    | 21%           |
| 20% +                    | 79%           |
| Total Number of Students | 34            |

## Communication-Individual Teachers

| Jenkins                  |               |
|--------------------------|--------