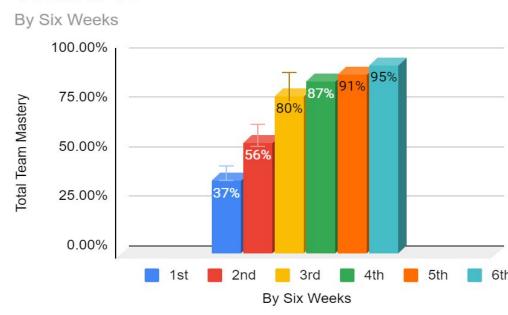

# · Pierce 6th Six · Weeks Data

## YAY We Did It!



#### Table of Contents

- Pre-k 3 ESL Team
- Pre-k 3 Bilingual Team
- Pre-k 4 Team
- ECSE Team
- Oral Language Tracker

# Pre-k3ESL Team

#### Identifies 10 Letters



#### Rote Count to 10



## Name 3 Shapes



Team Average Rote Count to 10 Team average Recognize 10 Letters Team average 100% 87% 75% 75% Team average Team average 58% 50% 50% 37% 25% 25% 21% Names 3 Shapes By Six Weeks By Six Weeks 100% 97% 75% Team average 66% 58% 50% 44% 25% By Six Weeks

# Pre-k3 Bilingual Team

#### Identifies 10 Letters





#### Rote Count to 10

#### Count to 10



#### Name 3 Shapes

#### Name 3 Shapes



Team Average

















# Pre-k4Team

#### ECSE 4 & Pre-K 4 Team

| 8 | Teacher         | M<br>/F | LEP | 6th: Identifies<br>20 Capital<br>Letters | 6th: Identifies<br>20 Lower<br>Case Letters | 6th: Produces<br>20 Letter<br>Sounds | 6th: Identifies<br>Numbers 0-9 | 6th: Writes<br>Own Name | 6th: Rote<br>Counts to 30 | 6th: Rapid<br>Vocab |
|---|-----------------|---------|-----|------------------------------------------|---------------------------------------------|--------------------------------------|--------------------------------|-------------------------|---------------------------|---------------------|
| 1 | Ali             | i<br>S  |     | 100%                                     | 100%                                        | 100%                                 | 100%