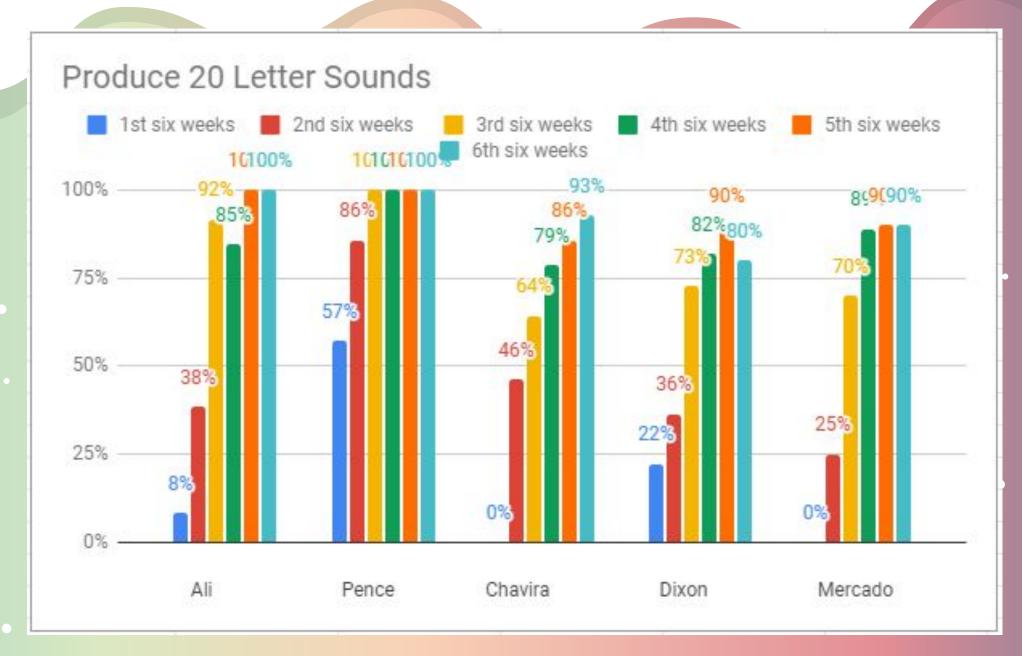

| 98%                            | 93%                     | 93%                       | 94%                 |
|   | Goal            | d.      | 8.8 | 90%                                      | 90%                                         | 90%                                  | 90%                            | 90%                     | 90%                       | 90%                 |
|   | Difference from | n g     | 02  | 6%                                       | 6%                                          | 3%                                   | 8%                             | 3%                      | 3%                        | 4%                  |

## Identifies 20 Uppercase Letters



#### Identifies 20 Lowercase Letters



#### Identifies 20 Letter Sounds



#### Identifies Numbers 0-9



#### Can Write their Name



#### Rote Count to 30



## Rapid Vocabulary



# ECSE Team

Following Directions-Team









**3rd Six Weeks** 





5th Six Weeks



97% of students increased one level in the following directions rubric.

#### Following Directions-Individual Teachers













#### Communication-Team

100% of our students will increase their functional communicative attempts by showing a 20% gain by May of 2022.

| All ECSE                 |               |
|--------------------------|---------------|
| % of Growth              | % of Students |
| 0-19%                    | 21%           |
| 20% +                    | 79%           |
| Total Number of Students | 34            |

## Communication-Individual Teachers

| Jenkins