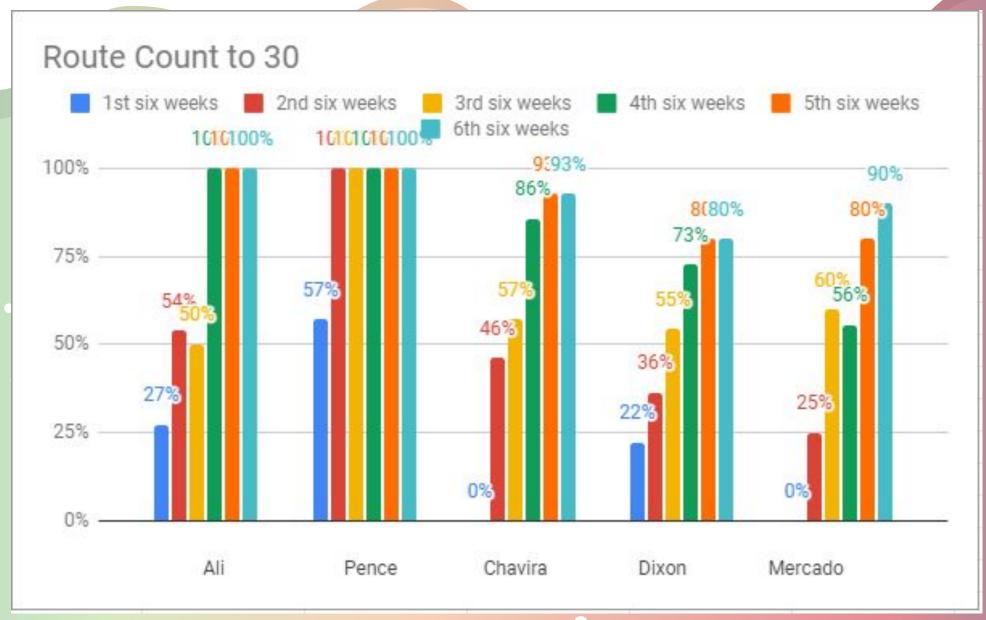

#### Rote Count to 30

#### ECSE 4 & Pre-K 4 Team

| 8 | Teacher         | M<br>/F | LEP | 6th: Identifies<br>20 Capital<br>Letters | 6th: Identifies<br>20 Lower<br>Case Letters | 6th: Produces<br>20 Letter<br>Sounds | 6th: Identifies<br>Numbers 0-9 | 6th: Writes<br>Own Name | 6th: Rote<br>Counts to 30 | 6th: Rapid<br>Vocab |
|---|-----------------|---------|-----|------------------------------------------|---------------------------------------------|--------------------------------------|--------------------------------|-------------------------|---------------------------|---------------------|
| 1 | Ali             | i<br>S  |     | 100%                                     | 100%                                        | 100%                                 | 100%                           | 100%                    | 100%                      | 91%                 |
| 2 | Pence           |         |     | 100%                                     | 100%                                        | 100%                                 | 100%                           | 100%                    | 100%                      | 100%                |
| 3 | Chavira         | 6<br>6  |     | 93%                                      | 93%                                         | 93%                                  | 93%                            | 93%                     | 93%                       | 86%                 |
| 4 | Dixon           |         |     | 90%                                      | 90%                                         | 80%                                  | 100%                           | 80%                     | 80%                       | 100%                |
| 5 | Mercado         |         |     | 100%                                     | 90%                                         | 90%                                  | 80%                            | 100%                    | 90%                       | 90%                 |
| 6 | Jenkins         |         |     | 100%                                     | 0%                                          | 0%                                   | 0%                             | 80%                     | 60%                       | 0%                  |
| 7 | Knutson         |         |     | 67%                                      | 100%                                        | 80%                                  | 80%                            | 50%                     | 60%                       | 0%                  |
| 8 | Pierce          |         |     | 67%                                      | 100%                                        | 0%                                   | 0%                             | 0%                      | 0%                        | 0%                  |
|   | CAMPUS %        |         |     | 96%                                      | 96%                                         | 93%                                  | 98%                            | 93%                     | 93%                       | 94%                 |
|   | Goal            | d.      | 8.8 | 90%                                      | 90%                                         | 90%                                  | 90%                            | 90%                     | 90%                       | 90%                 |
|   | Difference from | n g     | 02  | 6%                                       | 6%                                          | 3%                                   | 8%                             | 3%                      | 3%                        | 4%                  |