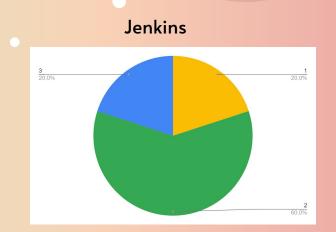

## Communication-Individual Teachers

| Jenkins                  |               |
|--------------------------|---------------|
| % of Growth              | % of Students |
| 0-19%                    | 0%            |
| 20% +                    | 100%          |
| Total Number of Students | 5             |