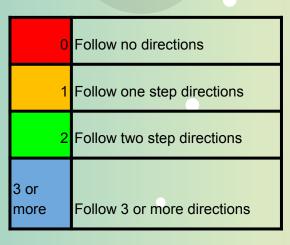

# ECSE Team

Following Directions-Team

**3rd Six Weeks** 

5th Six Weeks

97% of students increased one level in the following directions rubric.

#### Following Directions-Individual Teachers