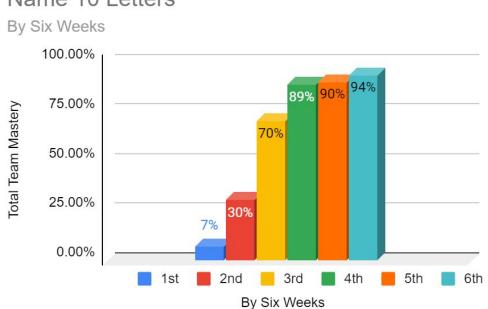

# · Pierce 6th Six · Weeks Data

## YAY We Did It!



#### Table of Contents

- Pre-k 3 ESL Team
- Pre-k 3 Bilingual Team
- Pre-k 4 Team
- ECSE Team
- Oral Language Tracker

# Pre-k3ESL Team

#### Identifies 10 Letters



#### Rote Count to 10



## Name 3 Shapes



Team Average Rote Count to 10 Team average Recognize 10 Letters Team average 100% 87% 75% 75% Team average Team average 58% 50% 50% 37% 25% 25% 21% Names 3 Shapes By Six Weeks By Six Weeks 100% 97% 75% Team average 66% 58% 50% 44% 25% By Six Weeks

# Pre-k3 Bilingual Team

#### Identifies 10 Letters





#### Rote Count to 10

#### Count to 10



#### Name 3 Shapes

#### Name 3 Shapes



Team Average

















# Pre-k4Team

#### ECSE 4 & Pre-K 4 Team

| 8 | Teacher         | M<br>/F | LEP | 6th: Identifies<br>20 Capital<br>Letters | 6th: Identifies<br>20 Lower<br>Case Letters | 6th: Produces<br>20 Letter<br>Sounds | 6th: Identifies<br>Numbers 0-9 | 6th: Writes<br>Own Name | 6th: Rote<br>Counts to 30 | 6th: Rapid<br>Vocab |
|---|-----------------|---------|-----|------------------------------------------|---------------------------------------------|--------------------------------------|--------------------------------|-------------------------|---------------------------|---------------------|
| 1 | Ali             | i<br>S  |     | 100%                                     | 100%                                        | 100%                                 | 100%