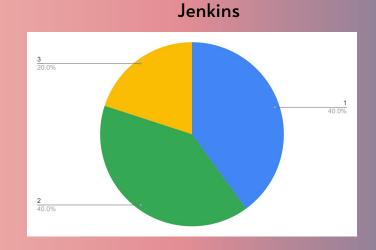

## Communication-Individual Teachers

| Jenkins                  |               |
|--------------------------|---------------|
| % of Growth              | % of Students |
| 0-19%                    | 0%            |
| 20% +                    | 100%          |
| Total Number of Students | 5             |