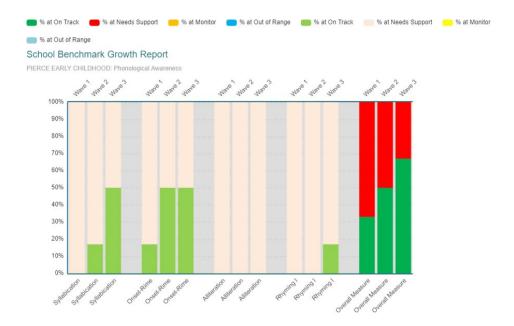

School Year: 2021-2022

Ethnicity: All

Sub-populations: Special Ed, Special Ed (Former)

Assessment Language: English

Classes: 5

Wave 1: 09/28/2021 Wave 2: 10/13/2021

**CIRCLE Progress Monitoring Pre-K Phonological Awareness** 

Community/District: IRVING ISD School: PIERCE EARLY CHILDHOOD

School Year: 2021-2022

Ethnicity: All

Sub-populations: Special Ed, Special Ed (Former)

**School Benchmark Growth Report** Benchmark Report

Assessment Language: English

Classes: 5

Wave 1: 09/28/2021 Wave 2: 10/13/2021