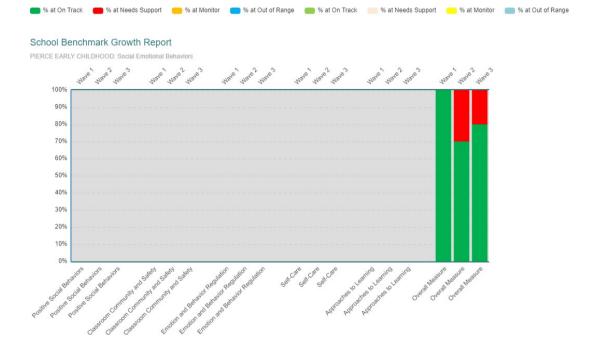

Assessment Language: English

Classes: 5

Wave 1: 09/28/2021 Wave 2: 10/13/2021

**CIRCLE Progress Monitoring Pre-K School Benchmark Growth Report Social Emotional Behaviors Benchmark Report** 

Community/District: IRVING ISD School: PIERCE EARLY CHILDHOOD

School Year: 2021-2022

Ethnicity: All

Sub-populations: Special Ed, Special Ed (Former)

Assessment Language: English

Classes: 5

Wave 1: 09/28/2021 Wave 2: 10/13/2021

CIRCLE Progress Monitoring Pre-K School Benchmark Growth Report Early Writing Skills Benchmark Report