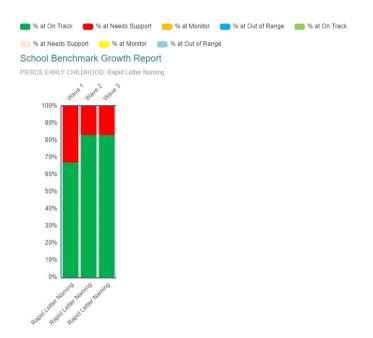

CIRCLE Progress Monitoring Pre-K School Benchmark Growth Report Rapid Letter Naming Benchmark Report

Community/District: IRVING ISD School: PIERCE EARLY CHILDHOOD

School Year: 2021-2022

Ethnicity: All

Sub-populations: Special Ed, Special Ed (Former)

Assessment Language: English

Classes: 5

Wave 1: 09/28/2021 Wave 2: 10/13/2021

CIRCLE Progress Monitoring Pre-K School Benchmark Growth Report Rapid Vocabulary Benchmark Report

Community/District: IRVING ISD School: PIERCE EARLY CHILDHOOD