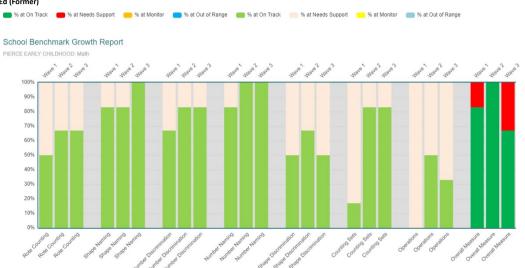

## CIRCLE Progress Monitoring Pre-K School Benchmark Growth Report Math Benchmark Report

Community/District: IRVING ISD
School: PIERCE EARLY CHILDHOOD

School Year: 2021-2022

Ethnicity: All

Sub-populations: Special Ed, Special Ed (Former)

Assessment Language: English

Classes: 5

Wave 1: 09/28/2021 Wave 2: 10/13/2021

**CIRCLE Progress Monitoring Pre-K School Benchmark Growth Report Social Emotional Behaviors Benchmark Report** 

Community/District: IRVING ISD School: PIERCE EARLY CHILDHOOD