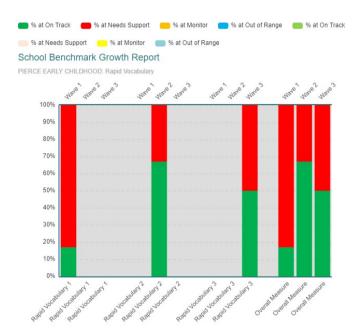

Assessment Language: English

Classes: 5

Wave 1: 09/28/2021 Wave 2: 10/13/2021

CIRCLE Progress Monitoring Pre-K School Benchmark Growth Report Rapid Vocabulary Benchmark Report

Community/District: IRVING ISD School: PIERCE EARLY CHILDHOOD

School Year: 2021-2022

Ethnicity: All

Sub-populations: Special Ed, Special Ed (Former)

Assessment Language: English

Classes: 5

Wave 1: 09/28/2021 Wave 2: 10/13/2021

**CIRCLE Progress Monitoring Pre-K Phonological Awareness** 