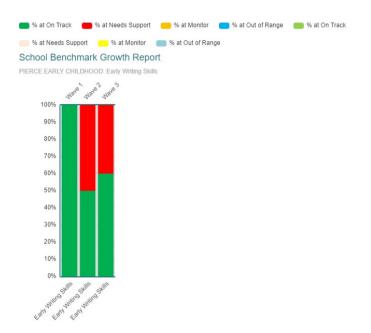

School Year: 2021-2022

Ethnicity: All

Sub-populations: Special Ed, Special Ed (Former)

Assessment Language: English

Classes: 5

Wave 1: 09/28/2021 Wave 2: 10/13/2021

CIRCLE Progress Monitoring Pre-K School Benchmark Growth Report Early Writing Skills Benchmark Report

Community/District: IRVING ISD School: PIERCE EARLY CHILDHOOD

School Year: 2021-2022

Ethnicity: All

Sub-populations: Special Ed, Special Ed (Former)

Assessment Language: English

Classes: 5

Wave 1: 09/28/2021 Wave 2: 10/13/2021