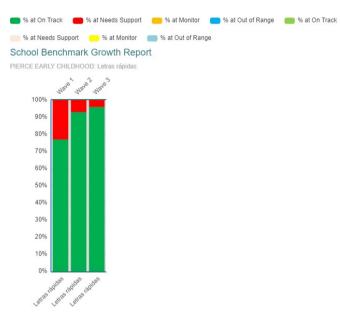

# CIRCLE Progress Monitoring Pre-K School Benchmark Growth Report Letras rápidas Benchmark Report

Community/District: IRVING ISD School: PIERCE EARLY CHILDHOOD

School Year: 2021-2022

Ethnicity: African American, Alaskan, Native American, Indian, Asian, White, Hispanic, Multiracial, Other

Sub-populations: English Learner, Econ Disadvantaged

Assessment Language: Spanish

Classes: 3

Wave 1: 09/28/2021 Wave 2: 10/13/2021