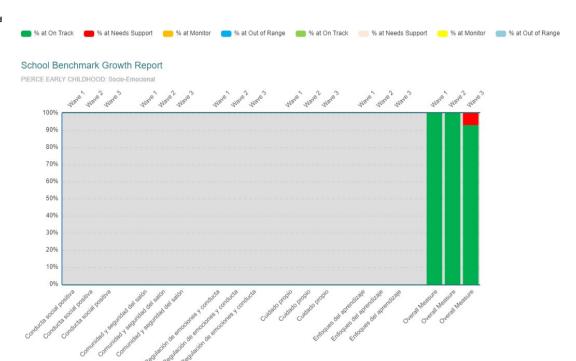

# CIRCLE Progress Monitoring Pre-K School Benchmark Growth Report Socio-Emocional Benchmark Report

Community/District: IRVING ISD School: PIERCE EARLY CHILDHOOD

School Year: 2021-2022

Ethnicity: African American, Alaskan, Native American, Indian, Asian, White, Hispanic, Multiracial, Other

Sub-populations: English Learner, Econ Disadvantaged

Assessment Language: Spanish

Classes: 3

Wave 1: 09/28/2021 Wave 2: 10/13/2021