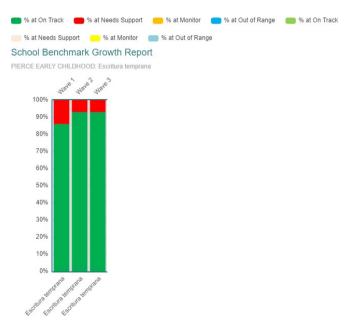

# CIRCLE Progress Monitoring Pre-K School Benchmark Growth Report Escritura temprana Benchmark Report

Community/District: IRVING ISD

School: PIERCE EARLY CHILDHOOD

School Year: 2021-2022

Ethnicity: African American, Alaskan, Native American, Indian, Asian, White, Hispanic, Multiracial, Other

Sub-populations: English Learner, Econ Disadvantaged

Assessment Language: Spanish

Classes: 3

Wave 1: 09/28/2021 Wave 2: 10/13/2021