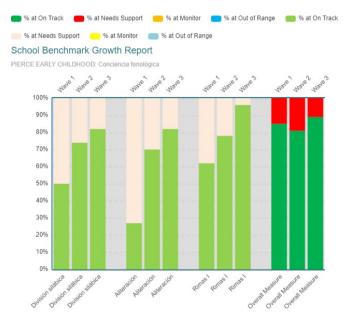

# CIRCLE Progress Monitoring Pre-K School Benchmark Growth Report Conciencia fonológica Benchmark Report

Community/District: IRVING ISD School: PIERCE EARLY CHILDHOOD

School Year: 2021-2022

Ethnicity: African American, Alaskan, Native American, Indian, Asian, White, Hispanic, Multiracial, Other

Sub-populations: English Learner, Econ Disadvantaged

Assessment Language: Spanish

Classes: 3

Wave 1: 09/28/2021 Wave 2: 10/13/2021