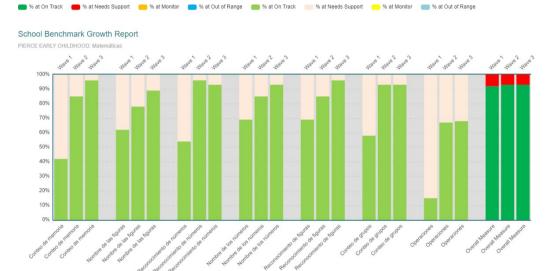

# CIRCLE Progress Monitoring Pre-K School Benchmark Growth Report Matemáticas Benchmark Report

Community/District: IRVING ISD School: PIERCE EARLY CHILDHOOD

School Year: 2021-2022

Ethnicity: African American, Alaskan, Native American, Indian, Asian, White, Hispanic, Multiracial, Other

Sub-populations: English Learner, Econ Disadvantaged

Assessment Language: Spanish

Classes: 3

Wave 1: 09/28/2021
Wave 2: 10/13/2021
Wave 3: 04/18/2022