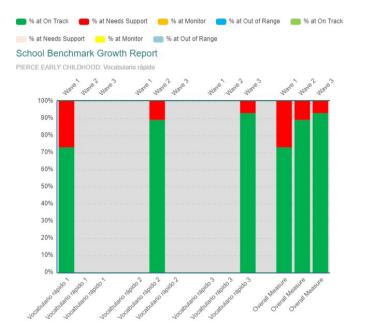

# CIRCLE Progress Monitoring Pre-K School Benchmark Growth Report Vocabulario rápido Benchmark Report

Community/District: IRVING ISD School: PIERCE EARLY CHILDHOOD

School Year: 2021-2022

Ethnicity: African American, Alaskan, Native American, Indian, Asian, White, Hispanic, Multiracial, Other

Sub-populations: English Learner, Econ Disadvantaged

Assessment Language: Spanish

Classes: 3

Wave 1: 09/28/2021 Wave 2: 10/13/2021