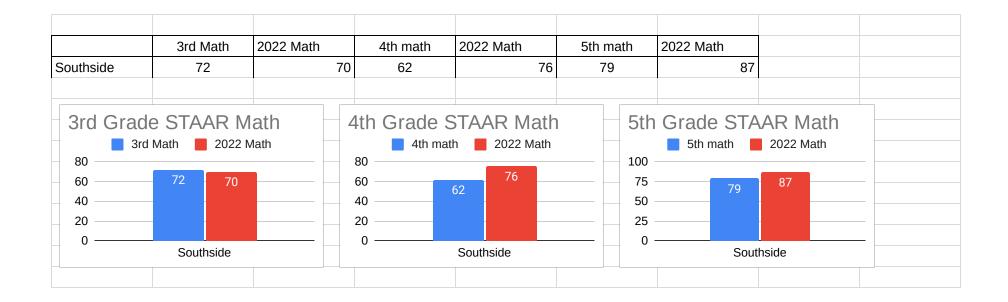

|           | 3rd Math | 2022 Math    | diff | 4th math | 2022 Math    | diff | 5th math | 2022 Math    | diff |             |    |      |
|-----------|----------|--------------|------|----------|--------------|------|----------|--------------|------|-------------|----|------|
| Southside | 72       | 70           | -2   | 62       | 76           | 14   | 79       | 87           | 8    |             |    |      |
|           |          |              |      |          |              |      |          |              |      |             |    |      |
| District  | 81       | 84           | 3    | 80       | 78           | -2   | 89       | 88           | -1   |             |    |      |
|           |          |              |      |          |              |      |          |              |      |             |    |      |
| Reading   |          |              |      |          |              |      |          |              |      |             |    |      |
|           |          |              |      |          |              |      |          |              |      |             |    |      |
|           | 3rd read | 2022 reading | dif  | 4th read | 2022 Reading | dif  | 5th read | 2022 Reading |      | 5th science |    | diff |
| Southside | 67       | 83           | 16   | 57       | 74           | 17   | 67       | 84           | 17   | 57          | 77 | 20   |
|           |          |              |      |          |              |      |          |              |      |             |    |      |
| District  | 80       | 88           | 8    | 74       | 89           | 15   | 79       | 87           | 8    | 88          | 84 | -4   |