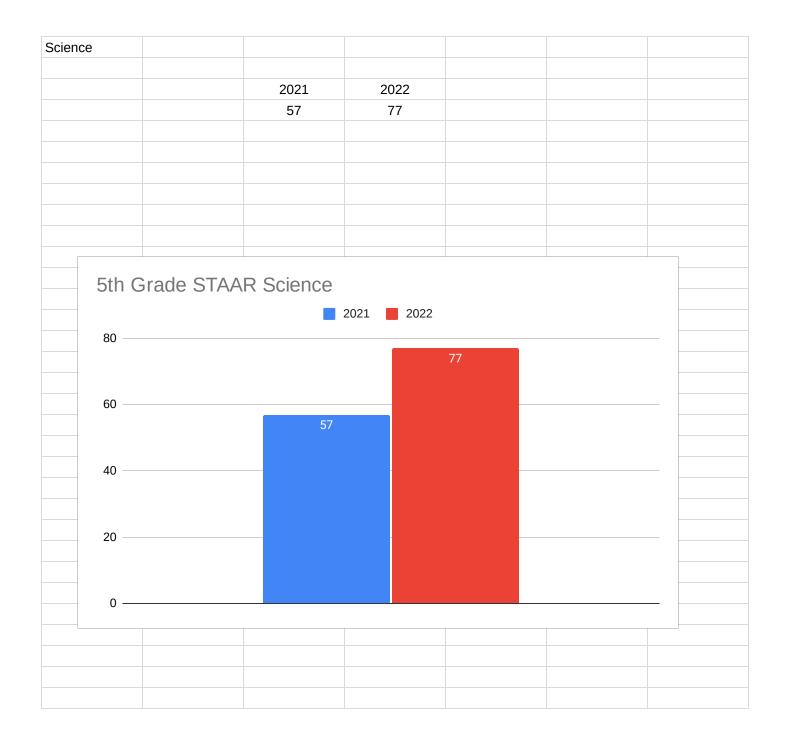

|           | 3rd Math | 2022 Math    | diff | 4th math | 2022 Math    | diff | 5th math | 2022 Math    | diff |             |    |      |
|-----------|----------|--------------|------|----------|--------------|------|----------|--------------|------|-------------|----|------|
| Southside | 72       | 70           | -2   | 62       | 76           | 14   | 79       | 87           | 8    |             |    |      |
|           |          |              |      |          |              |      |          |              |      |             |    |      |
| District  | 81       | 84           | 3    | 80       | 78           | -2   | 89       | 88           | -1   |             |    |      |
|           |          |              |      |          |              |      |          |              |      |             |    |      |
| Reading   |          |              |      |          |              |      |          |              |      |             |    |      |
|           |          |              |      |          |              |      |          |              |      |             |    |      |
|           | 3rd read | 2022 reading | dif  | 4th read | 2022 Reading | dif  | 5th read | 2022 Reading |      | 5th science |    | diff |
| Southside | 67       | 83           | 16   | 57       | 74           | 17   | 67       | 84           | 17   | 57          | 77 | 20   |
|           |          |              |      |          |              |      |          |              |      |             |    |      |
| District  | 80       | 88           | 8    | 74       | 89           | 15   | 79       | 87           | 8    | 88          | 84 | -4   |