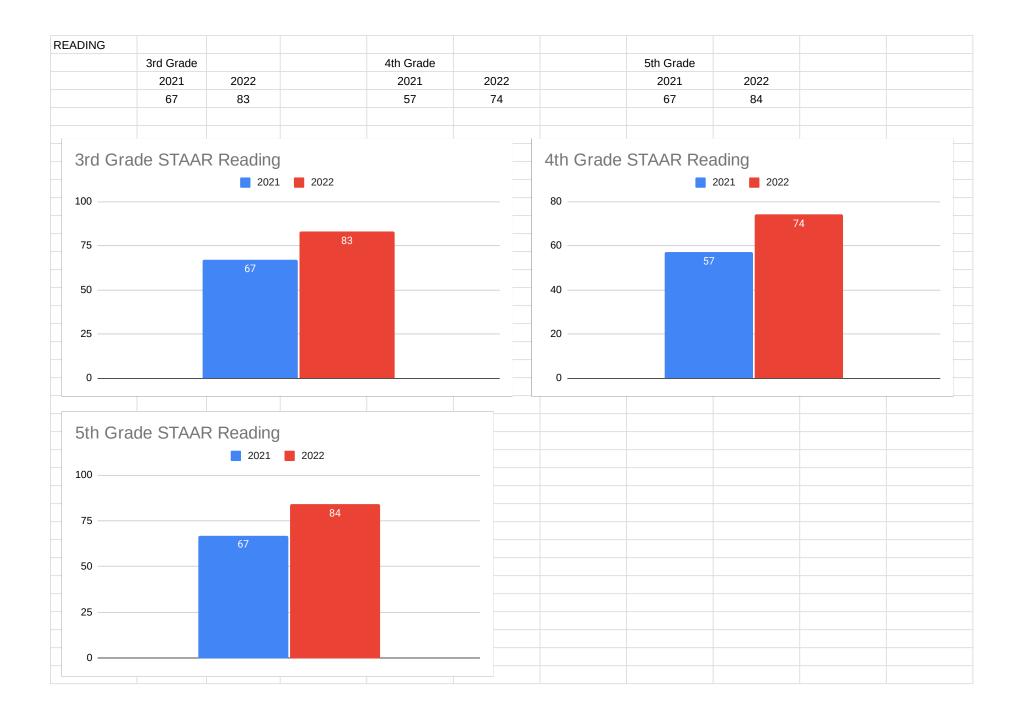

|           | 3rd Math | 2022 Math    | diff | 4th math | 2022 Math    | diff | 5th math | 2022 Math    | diff |             |    |      |
|-----------|----------|--------------|------|----------|--------------|------|----------|--------------|------|-------------|----|------|
| Southside | 72       | 70           | -2   | 62       | 76           | 14   | 79       | 87           | 8    |             |    |      |
|           |          |              |      |          |              |      |          |              |      |             |    |      |
| District  | 81       | 84           | 3    | 80       | 78           | -2   | 89       | 88           | -1   |             |    |      |
|           |          |              |      |          |              |      |          |              |      |             |    |      |
| Reading   |          |              |      |          |              |      |          |              |      |             |    |      |
|           |          |              |      |          |              |      |          |              |      |             |    |      |
|           | 3rd read | 2022 reading | dif  | 4th read | 2022 Reading | dif  | 5th read | 2022 Reading |      | 5th science |    | diff |
| Southside | 67       | 83           | 16   | 57       | 74           | 17   | 67       | 84           | 17   | 57          | 77 | 20   |
|           |          |              |      |          |              |      |          |              |      |             |    |      |
| District  | 80       | 88           | 8    | 74       | 89           | 15   | 79       | 87           | 8    | 88          | 84 | -4   |