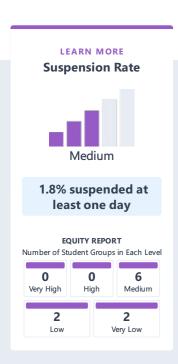

### **Conditions & Climate**

View data related to how well schools are providing a healthy, safe and welcoming environment.