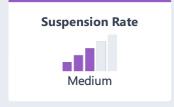

### **Conditions & Climate**

View data related to how well schools are providing a healthy, safe and welcoming environment.