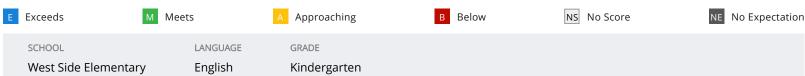

### **Benchmark Summary**

**74** students have Foundational Skills scores

**0** students have Oral Reading scores