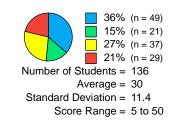

# **Beginning of Year**

#### 54% (n = 73) 14% (n = 19) 21% (n = 28) 12% (n = 16) Number of Students = 136

Average = 104.6Standard Deviation = 40.1

Score Range = 18 to 193

Average = 114.1 Standard Deviation = 42.8 Score Range = 21 to 198