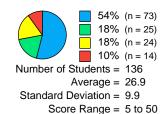

#### 54% (n = 73) 14% (n = 19) 21% (n = 28) 12% (n = 16) Number of Students = 136

Average = 104.6Standard Deviation = 40.1

Score Range = 18 to 193

Average = 114.1 Standard Deviation = 42.8 Score Range = 21 to 198