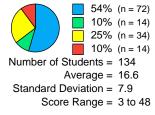

District: George Washington Academy

Third Grade Grade: Year: 2022-2023

#### District Overview



#### Acadience Math

# **Beginning of Year**

## Middle of Year

## **End of Year**

## **Math Composite Score**



Standard Deviation = 32.3 Score Range = 10 to 171

#### 54% (n = 73) 14% (n = 19) 21% (n = 28) 12% (n = 16) Number of Students = 136

Average = 104.6Standard Deviation = 40.1

Score Range = 18 to 193



Average = 114.1 Standard Deviation = 42.8 Score Range = 21 to 198

# Computation







### **Concepts and Applications**







| Status | Score Level                                                                |
|--------|----------------------------------------------------------------------------|
|        | Above Benchmark<br>At Benchmark<br>Below Benchmark<br>Well Below Benchmark |

Likely Need For Support Likely to Need Core Support Likely to Need Core Support Likely to Need Strategic Support Likely to Need Intensive Support