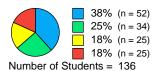

District: George Washington Academy

Third Grade Grade: Year: 2022-2023

#### District Overview



#### Acadience Math

# **Beginning of Year**

## Middle of Year

## **End of Year**

## **Math Composite Score**



Standard Deviation = 32.3 Score Range = 10 to 171

#### 54% (n = 73) 14% (n = 19) 21% (n = 28) 12% (n = 16) Number of Students = 136

Average = 104.6Standard Deviation = 40.1

Score Range = 18 to 193



Average = 114.1 Standard Deviation = 42.8 Score Range = 21 to 198

# Computation







### **Concepts and Applications**







| Status | Score Level                                                                |
|--------|----------------------------------------------------------------------------|
|        | Above Benchmark<br>At Benchmark<br>Below Benchmark<br>Well Below Benchmark |

Likely Need For Support Likely to Need Core Support Likely to Need Core Support Likely to Need Strategic Support Likely to Need Intensive Support