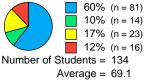

District: George Washington Academy

Third Grade Grade: Year: 2022-2023

#### District Overview



#### Acadience Math

# **Beginning of Year**

## Middle of Year

## **End of Year**

## **Math Composite Score**



Standard Deviation = 32.3 Score Range = 10 to 171

#### 54% (n = 73) 14% (n = 19) 21% (n = 28) 12% (n = 16) Number of Students = 136

Average = 104.6Standard Deviation = 40.1

Score Range = 18 to 193



Average = 114.1 Standard Deviation = 42.8 Score Range = 21 to 198

# Computation







### **Concepts and Applications**







| Status | Score Level                                                                |
|--------|----------------------------------------------------------------------------|
|        | Above Benchmark<br>At Benchmark<br>Below Benchmark<br>Well Below Benchmark |

Likely Need For Support Likely to Need Core Support Likely to Need Core Support Likely to Need Strategic Support Likely to Need Intensive Support