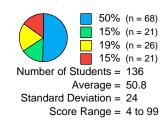

## **End of Year**

#### 54% (n = 73) 14% (n = 19) 21% (n = 28) 12% (n = 16) Number of Students = 136

Average = 104.6Standard Deviation = 40.1

Score Range = 18 to 193

Average = 114.1 Standard Deviation = 42.8 Score Range = 21 to 198