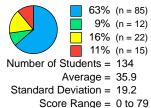

## Middle of Year

#### 54% (n = 73) 14% (n = 19) 21% (n = 28) 12% (n = 16) Number of Students = 136

Average = 104.6Standard Deviation = 40.1

Score Range = 18 to 193

Average = 114.1 Standard Deviation = 42.8 Score Range = 21 to 198