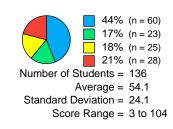

## **Math Composite Score**

Standard Deviation = 32.3 Score Range = 10 to 171

#### 54% (n = 73) 14% (n = 19) 21% (n = 28) 12% (n = 16) Number of Students = 136

Average = 104.6Standard Deviation = 40.1

Score Range = 18 to 193

Average = 114.1 Standard Deviation = 42.8 Score Range = 21 to 198