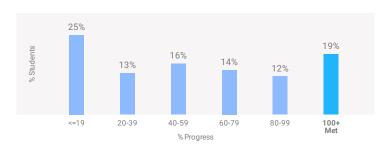

# **Diagnostic Growth**



School SWEET APPLE ELEMENTARY

Subject Math
Academic Year 2022 - 2023
Comparison Diagnostic Most Recent

Students Assessed/Total: 735/758

#### Progress to Annual Typical Growth (Median)



The median percent progress towards Typical Growth for this school is 56%. Typical Growth is the average annual growth for a student at their grade and baseline placement level.

#### Learn More About Growth (>)

### **Current Placement Distribution**



## Distribution of Progress to Annual

### Typical Growth



# Distribution of Progress to Annual Stretch Growth®



#### Choose to Show Results By

Grade

Showing 6 of 6

| Grade   | Annual Typical Growth |       | Annual Stretch Growth® |       | % Students with    | Students       |
|---------|-----------------------|-------|------------------------|-------|--------------------|----------------|
|         | Progress (Median)     | % Met | Progress (Median)      | % Met | Improved Placement | Assessed/Total |
| Grade K | 43%                   | 12%   | 33%                    | 3%    | 40%                | 121/125        |
| Grade 1 | 52%                   | 18%   | 38%                    | 6%    | 44%                | 150/154        |
| Grade 2 | 56%                   | 14%   | 39%                    | 3%    | 55%                | 119/121