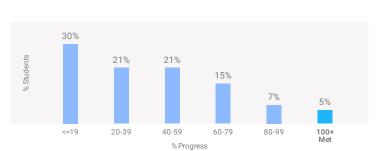

# **Diagnostic Growth**



School SWEET APPLE ELEMENTARY

Subject Math
Academic Year 2022 - 2023
Comparison Diagnostic Most Recent

Students Assessed/Total: 735/758

#### Progress to Annual Typical Growth (Median)



The median percent progress towards Typical Growth for this school is 56%. Typical Growth is the average annual growth for a student at their grade and baseline placement level.

#### Learn More About Growth (>)

### **Current Placement Distribution**



## Distribution of Progress to Annual

### Typical Growth



# Distribution of Progress to Annual Stretch Growth®



#### Choose to Show Results By

Grade

Showing 6 of 6

| Grade   | Annual Typical Growth |       | Annual Stretch Growth® |       | % Students with    | Students       |
|---------|-----------------------|-------|------------------------|-------|--------------------|----------------|
|         | Progress (Median)     | % Met | Progress (Median)      | % Met | Improved Placement | Assessed/Total |
| Grade K | 43%                   | 12%   | 33%                    | 3%    | 40%                | 121/125        |
| Grade 1 | 52%                   | 18%   | 38%                    | 6%    | 44%                | 150/154        |
| Grade 2 | 56%                   | 14%   | 39%                    | 3%    | 55%                | 119/121        |
| Grade 3 | 54%                   | 12%   | 40%