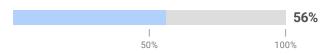

#### Progress to Annual Typical Growth (Median)

The median percent progress towards Typical Growth for this school is 56%. Typical Growth is the average annual growth for a student at their grade and baseline placement level.