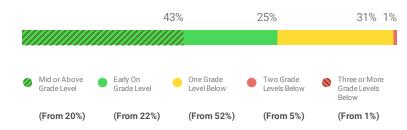

# **Diagnostic Growth**



School SWEET APPLE ELEMENTARY

Subject Math
Academic Year 2022 - 2023
Comparison Diagnostic Most Recent

Students Assessed/Total: 735/758

#### Progress to Annual Typical Growth (Median)



The median percent progress towards Typical Growth for this school is 56%. Typical Growth is the average annual growth for a student at their grade and baseline placement level.

#### Learn More About Growth (>)

### **Current Placement Distribution**



## Distribution of Progress to Annual

### Typical Growth



# Distribution of Progress to Annual Stretch Growth®



#### Choose to Show Results By

Grade

Showing 6 of 6

| Grade   | Annual Typical Growth |       | Annual Stretch Growth® |       | % Students with    | Students       |
|---------|-----------------------|-------|------------------------|-------|--------------------|----------------|
|         | Progress (Median)     | % Met | Progress (Median)      | % Met | Improved Placement | Assessed/Total |
| Grade K | 43%                   | 12%   | 33%                    | 3%    | 40%                | 121/125        |
| Grade 1 | 52%                   | 18%   | 38%                    | 6%    | 44%                | 150/154        |
| Grade 2 | 56%                   | 14%   | 39%