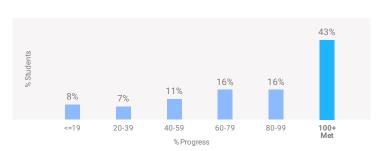

# **Diagnostic Growth**



School SWEET APPLE ELEMENTARY

SubjectMathAcademic Year2021 - 2022Comparison DiagnosticFinal Diagnostic

Students Assessed/Total: 724/742

### Progress to Annual Typical Growth (Median)



The median percent progress towards Typical Growth for this school is 128%. Typical Growth is the average annual growth for a student at their grade and baseline placement level.

Learn More About Growth (>)

### **Current Placement Distribution**



# Distribution of Progress to Annual

## **Typical Growth**



# Distribution of Progress to Annual Stretch Growth®



### Choose to Show Results By

Grade

Showing 6 of 6

| Grade   | Annual Typical Growth |       | Annual Stretch Growth® |       | % Students with    | Students       |
|---------|-----------------------|-------|------------------------|-------|--------------------|----------------|
|         | Progress (Median)     | % Met | Progress (Median)      | % Met | Improved Placement | Assessed/Total |
| Grade K | ✓ 134%                | 71%   | 97%                    | 47%   | 77%                | 150/150        |
| Grade 1 | <b>✓</b> 114%         | 59%   | 86%                    | 35%   | 74%                | 123/127        |
| Grade 2 | ✓ 106%                | 57%   | 71%                    | 33%   | 78%                | 117/118        |
| Grade 3 | ✓ 144%                | 82%   | <b>~</b> 1