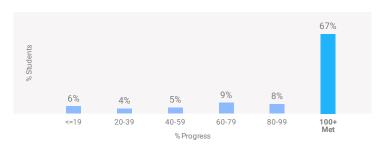

### Progress to Annual Typical Growth (Median)

The median percent progress towards Typical Growth for this school is 128%. Typical Growth is the average annual growth for a student at their grade and baseline placement level.

# Distribution of Progress to Annual

## **Typical Growth**