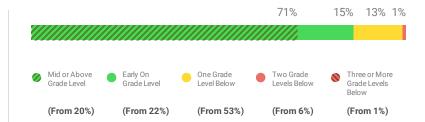

# **Diagnostic Growth**



School SWEET APPLE ELEMENTARY

SubjectMathAcademic Year2021 - 2022Comparison DiagnosticFinal Diagnostic

Students Assessed/Total: 724/742

### Progress to Annual Typical Growth (Median)



The median percent progress towards Typical Growth for this school is 128%. Typical Growth is the average annual growth for a student at their grade and baseline placement level.

Learn More About Growth (>)

### **Current Placement Distribution**



# Distribution of Progress to Annual

## **Typical Growth**



# Distribution of Progress to Annual Stretch Growth®



### Choose to Show Results By

Grade

Showing 6 of 6

| Grade   | Annual Typical Growth |       | Annual Stretch Growth® |       | % Students with    | Students       |
|---------|-----------------------|-------|------------------------|-------|--------------------|----------------|
|         | Progress (Median)     | % Met | Progress (Median)      | % Met | Improved Placement | Assessed/Total |
| Grade K | ✓ 134%                | 71%   | 97%                    | 47%   | 77%                | 150/150        |
| Grade 1 | <b>✓</b> 114%         | 59%   | 86%                    | 35%   | 74%                | 123/127        |
| Grade 2 | ✓ 106%                | 57%   | 71%