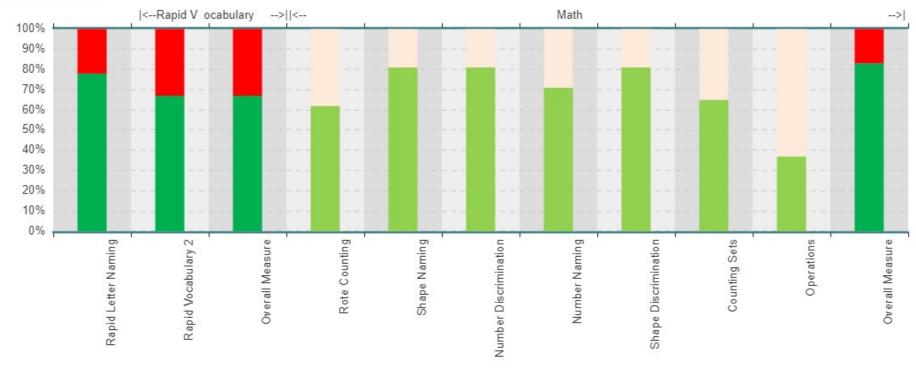

Special Ed Special Ed (Former) English Learner Econ Disadvantaged Dyslexia

| Measure             |                       | On Track | Needs Support | Monitor | Out of Range |
|---------------------|-----------------------|----------|---------------|---------|--------------|
| Rapid Letter Naming |                       | 78%      | 22%           | 0%      | 0%           |
| Rapid Vocabulary    | Rapid Vocabulary 2    | 67%      | 33%           | 0%      | 0%           |
|                     | Overall Measure       | 67%      | 33%           | 0%      | 0%           |
| Math                | Rote Counting         | 61%      | 35%           | 1%      | 3%           |
|                     | Shape Naming          | 82%      | 18%           | 0%      | 0%           |
|                     | Number Discrimination | 81%      | 19%           | 0%      | 0%           |
|                     | Number Naming         | 71%      | 29%           | 0%      | 0%           |
|                     | Shape Discrimination  | 81%      | 19%           | 0%      | 0%           |
|                     | Counting Sets         | 64%      | 32%           | 1%      | 2%           |
|                     | Operations            | 37%      | 63%           | 0%      | 0%           |
|                     | Overall Measure       | 81%      | 15%           | 3%      | 1%           |