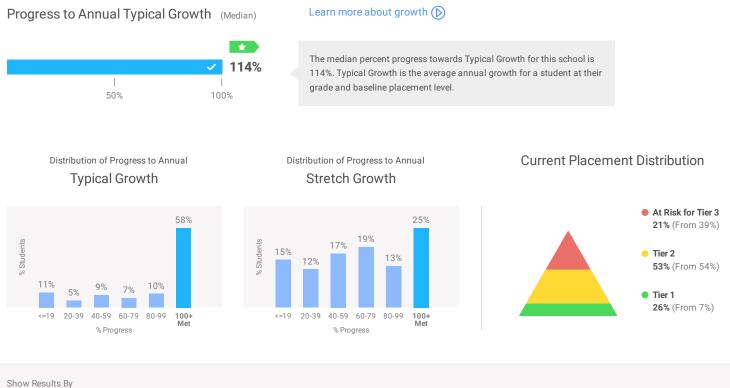

## **Diagnostic Growth**

SOVEREIGN AVENUE SCHOOL School Subject Math Academic Year 2019 - 2020 **Comparison Diagnostic** Final Diagnostic **Placement Definition** End-of-Year View

Students Assessed/Total: 652/659

Grade

Showing 9 of 9

| Grade   | Annual Typical Growth |       | Annual Stretch Growth |       | % Students with    | Students       |
|---------|-----------------------|-------|-----------------------|-------|--------------------|----------------|
|         | Progress (Median)     | % Met | Progress (Median)     | % Met | Improved Placement | Assessed/Total |
| Grade K | 86%                   | 34%   | 62%                   | 15%   | 61%                | 41/43          |
| Grade 1 | ✓ 135%                | 70%   | 98%                   | 47%   | 63%                | 60/60          |
| Grade 2 | 90%                   | 43%   | 58%                   | 15%   | 51%                | 65/67          |
| Grade 3 | 85%                   | 35%   | 55%                   | 16%   | 61%                | 57/58          |
| Grade 4 | 91%                   | 42%   | 59%                   | 6%    | 68%                | 69/69          |

## **Diagnostic Growth**

School Subject Academic Year Comparison Diagnostic Placement Definition

SOVEREIGN AVENUE SCHOOL Math 2019 - 2020 Final Diagnostic End-of-Year View

| Grade   | Annual Typical Growth |       | Annual Stretch Growth |       | % Students with    | Students       |
|---------|-----------------------|-------|-----------------------|-------|--------------------|----------------|
|         | Progress (Median)     | % Met | Progress (Median)     | % Met | Improved Placement | Assessed/Total |
| Grade 5 | ✓ 114%                | 63%   | 66%                   | 27%   | 71%                | 89/89          |
| Grade 6 | ✓ 123%                | 66%   | 62%                   | 26%   | 63%                | 105/105        |
| Grade 7 | ✓ 142%                | 69%   | 74%                   | 32%   | 66%                | 88/88          |
| Grade 8 | ✓ 178%                | 72%   | 74%                   | 32%   | 63%                | 78/80          |