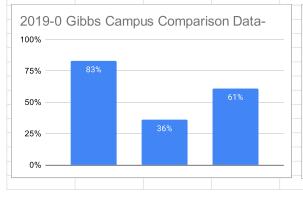

| Teacher         | Recognize Name | Identify All Letters in Name | Identify Only First Letter in Nam |  |
|-----------------|----------------|------------------------------|-----------------------------------|--|
| Brown           | 90%            | 35%                          | 90%                               |  |
| Burgart         | 95%            | 20%                          | 95%                               |  |
| Douglas         | 100%           | 66%                          | 14%                               |  |
| Elder           | 80%            | 57%                          | 23%                               |  |
| Feggens         | 100%           | 57%                          | 33%                               |  |
| Hayes           | 75%            | 45%                          | 95%                               |  |
| Jefferson       | 100%           | 28%                          | 47%                               |  |
| D. Johnson      | 83%            | 33%                          | 88%                               |  |
| L. Johnson      | 72%            | 9%                           | 36%                               |  |
| Lewis           | 70%            | 45%                          | 75%                               |  |
| Mengler         | 71%            | 38%                          | 42%                               |  |
| Park            | 66%            | 50%                          | 66%                               |  |
| Pelczar         | 80%            | 80%                          | 100%                              |  |
| Philbert        | 80%            | 23%                          | 71%                               |  |
| Reeves          | 85%            | 9%                           | 71%                               |  |
| Sanchez         | 100%           | 27%                          | 66%                               |  |
| Santos          | 77%            | 22%                          | 16%                               |  |
| Smith           | 86%            | 43%                          | 71%                               |  |
| Spanos          | 82%            | 29%                          | 58%                               |  |
| Tijerina        | 60%            | 0                            | 60%                               |  |
| Averages        | 83%            | 36%                          | 61%                               |  |
| Overall Average |                |                              | 60%                               |  |
|                 |                |                              |                                   |  |