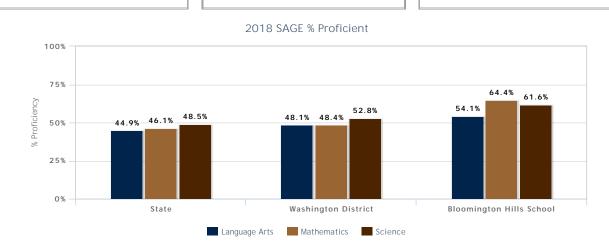

## SAGE Results for Bloomington Hills School

**Mathematics** 

64%

## District Washington Distric

•

Utah State Board of Education Data Gateway

Language Arts

54%

School

Bloomington Hills :

Grades •

Science

62%

## SAGE Results for Bloomington Hills School by Demographic Group

| Language Arts<br>% Prof<br>54.1% | Mathematics<br>% Prof<br>64.4%                                                                     | Science<br>% Prof |
|----------------------------------|----------------------------------------------------------------------------------------------------|-------------------|
| 54.1%                            | 64.4%                                                                                              |                   |
|                                  |                                                                                                    | 61.6%             |
| N<10                             | N<10                                                                                               | N<10              |
| N<10                             | N<10                                                                                               | N<10              |
| 55.8%                            | 66.2%                                                                                              | 61.3%             |
| 30%-39%                          | 40%-49%                                                                                            | 50%-59%           |
| N<10                             | N<10                                                                                               | N<10              |
| 60%-69%                          | 60%-69%                                                                                            | N<10              |
| 55.6%                            | 62.4%                                                                                              | 55.7%             |
| 52.7%                            | 66.2%                                                                                              | 67.3%             |
| 43.7%                            | 54.8%                                                                                              | 50.0%             |
| 40%-49%                          | 60%-69%                                                                                            | 50%-59%           |
| 25.0%                            | 36.5%                                                                                              | 30%-39%           |
| 30%-39%                          | 40%-49%                                                                                            | 40%-49%           |
|                                  | N<10<br>N<10<br>55.8%<br>30%-39%<br>N<10<br>60%-69%<br>55.6%<br>52.7%<br>43.7%<br>40%-49%<br>25.0% | N<10 N<10   N<10  |