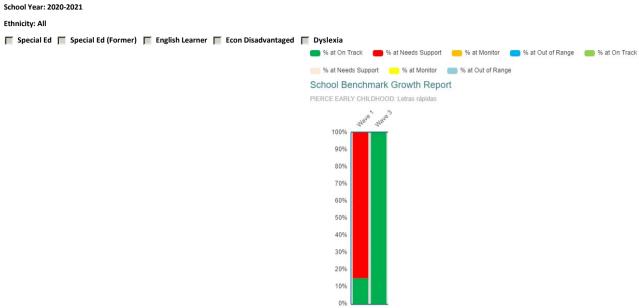

**CIRCLE Progress Monitoring Pre-K School Benchmark Growth Report** Letras rápidas **Benchmark Report** 

Community/District: IRVING ISD School: PIERCE EARLY CHILDHOOD

School Year: 2020-2021

Ethnicity: All

Assessment Language: Spanish

Classes: 2

Wave 1: 09/23/2020 Wave 3: 04/15/2021

**CIRCLE Progress Monitoring Pre-K School Benchmark Growth Report** Vocabulario rápido **Benchmark Report** 

Community/District: IRVING ISD School: PIERCE EARLY CHILDHOOD