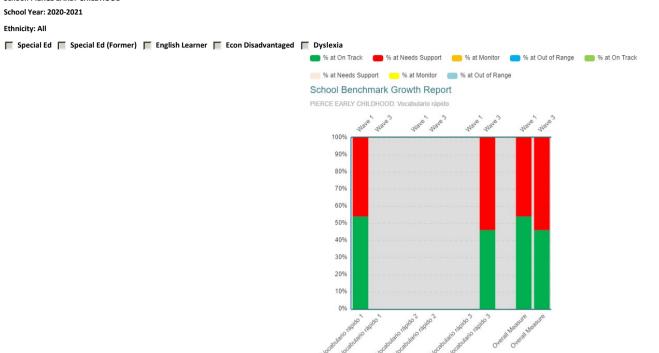

Assessment Language: Spanish

Classes: 2

Wave 1: 09/23/2020 Wave 3: 04/15/2021

**CIRCLE Progress Monitoring Pre-K School Benchmark Growth Report** Vocabulario rápido **Benchmark Report** 

Community/District: IRVING ISD School: PIERCE EARLY CHILDHOOD

School Year: 2020-2021

Ethnicity: All

Assessment Language: Spanish

Classes: 2

Wave 1: 09/23/2020 Wave 3: 04/15/2021