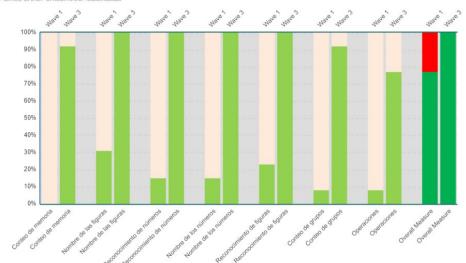

## CIRCLE Progress Monitoring Pre-K School Benchmark Growth Report Matemáticas Benchmark Report

cli•engage

Assessment Language: Spanish

Classes: 2

Wave 1: 09/23/2020

Wave 3: 04/15/2021

Community/District: IRVING ISD

School: PIERCE EARLY CHILDHOOD

School Year: 2020-2021

Ethnicity: All

Special Ed (Former) English Learner Econ Disadvantaged Dyslexia

3 at Non Track 3 at Needs Support 3 at Monitor 3 at Monitor 3 at Out of Range 3 at On Track 3 at Needs Support 3 at Monitor 3 at Out of Range

## School Benchmark Growth Report

PIERCE EARLY CHILDHOOD: Matemáticas