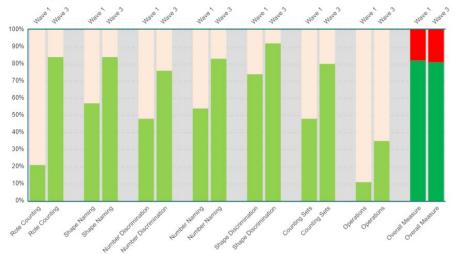

### 🔲 Special Ed 🦵 Special Ed (Former) 📁 English Learner 🧮 Econ Disadvantaged 📁 Dyslexia

CIRCLE Progress Monitoring Pre-K School Benchmark Growth Report Math Benchmark Report

| Assessment Language: English |  |
|------------------------------|--|
| Classes: 8                   |  |
| Wave 1: 09/23/2020           |  |
| Wave 3: 04/15/2021           |  |

## School Benchmark Growth Report