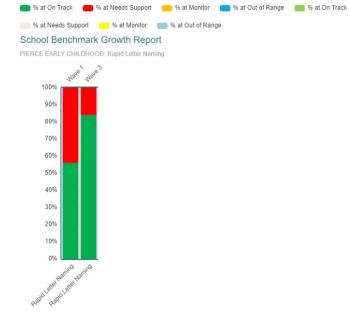

## Community/District: IRVING ISD

School: PIERCE EARLY CHILDHOOD School Year: 2020-2021

Ethnicity: All

🔲 Special Ed 📁 Special Ed (Former) 📁 English Learner 📁 Econ Disadvantaged 📁 Dyslexia

CIRCLE Progress Monitoring Pre-K School Benchmark Growth Report Rapid Vocabulary Benchmark Report

## Assessment Language: English Classes: 8 Wave 1: 09/23/2020 Wave 3: 04/15/2021

## Community/District: IRVING ISD

School: PIERCE EARLY CHILDHOOD

School Year: 2020-2021