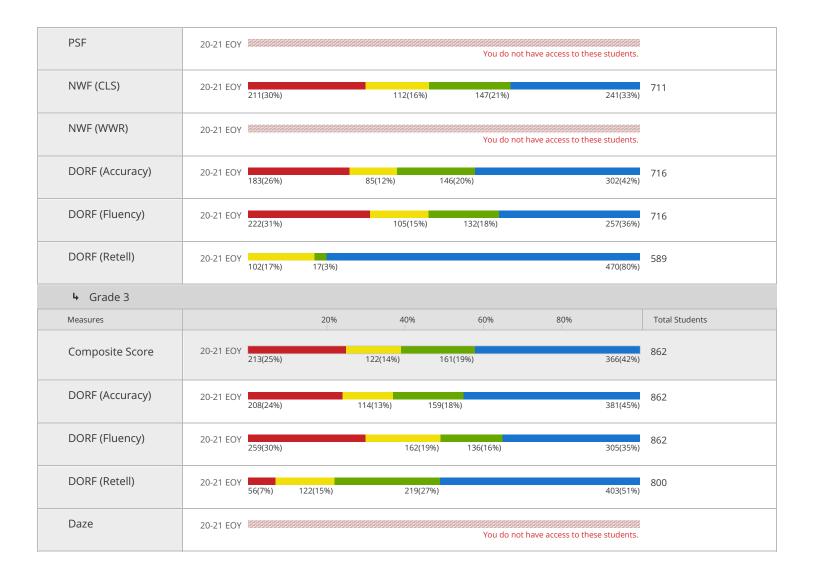

## Comparing Measures: mCLASS:DIBELS Next View Population Time Measure Segment Results by: District Show Students Enrolled: Now School Year: All Years Measure: All Measures Grade Divider: On Grade: All Grades Period: 20-21 EOY Level Filter: All Levels District: Moore County SD (NC) NC DPI Current as of 01/12/2022 ▶ Moore County SD (NC) **↳** Grade K 20% Total Students Measures Composite Score You do not have access to these students. LNF 20-21 EOY 16(100%) PSF 20-21 EOY You do not have access to these students. NWF (CLS) 20-21 EOY You do not have access to these students. NWF (WWR) 20-21 EOY 16 16(100%) ▶ Grade 1 20% 80% Total Students Measures 40% 60% Composite Score 20-21 EOY 746 120(16%) 126(17%) 215(29%) 285(38%) LNF 20-21 EOY 726 726(100%) PSF 20-21 EOY 726 92(13%) 78(11%) 231(32%) 325(44%) NWF (CLS) 20-21 EOY 746 220(29%) 157(21%) 302(41%) NWF (WWR) 20-21 EOY You do not have access to these students. DORF (Accuracy) 20-21 EOY You do not have access to these students. DORF (Fluency) 20-21 EOY 20 20(100%) DORF (Retell) 20-21 EOY 13 13(100%) ▶ Grade 2 Measures 20% 40% 60% 80% **Total Students** Composite Score 20-21 EOY 717 195(27%) 92(13%) 160(22%) 270(38%) LNF 20-21 EOY You do not have access to these students.