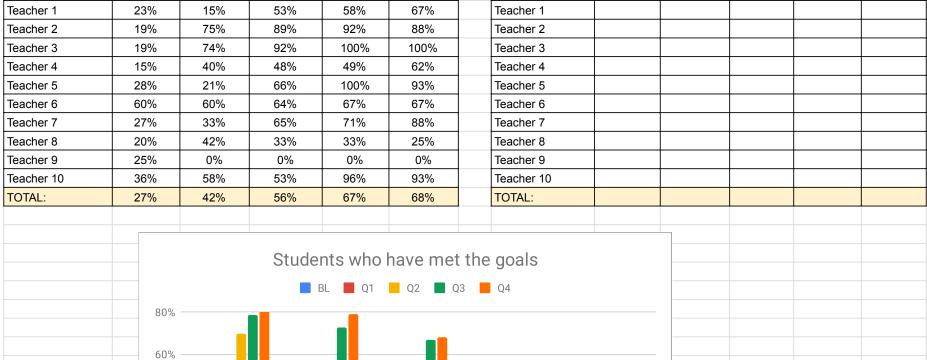

| Percentage of | f students wh | no have me | et the goal: |         |      |            |       |             |             |     |      |
|---------------|---------------|------------|--------------|---------|------|------------|-------|-------------|-------------|-----|------|
|               | Identi        | ifies Numb | ers (1.4.B)  |         |      |            | Phono | logy - Rhyr | nina (4.3.E | 3)  |      |
|               | BL            | Q1         | Q2           | Q3      | Q4   |            | BL    | Q1          | Q2          | Q3  | Q4   |
| Teacher 1     | 43%           | 30%        | 44%          | 56%     | 83%  | Teacher 1  | 23%   | 15%         | 19%         | 33% | 56%  |
| Teacher 2     | 50%           | 72%        | 100%         | 92%     | 100% | Teacher 2  | 40%   | 50%         | 94%         | 92% | 100% |
| Teacher 3     | 28%           | 38%        | 83%          | 89%     | 89%  | Teacher 3  | 40%   | 74%         | 88%         | 93% | 100% |
| Teacher 4     | 40%           | 44%        | 68%          | 61%     | 62%  | Teacher 4  | 4%    | 8%          | 33%         | 32% | 33%  |
| Teacher 5     | 21%           | 29%        | 76%          | 92%     | 93%  | Teacher 5  | 14%   | 21%         | 29%         | 37% | 57%  |
| Teacher 6     | 17%           | 23%        | 82%          | 79%     | 79%  | Teacher 6  | 22%   | 17%         | 34%         | 58% | 54%  |
| Teacher 7     | 13%           | 31%        | 35%          | 57%     | 82%  | Teacher 7  | 8%    | 8%          | 60%         | 56% | 71%  |
| Teacher 8     | 45%           | 50%        | 42%          | 75%     | 88%  | Teacher 8  | 10%   | 17%         | 33%         | 33% | 25%  |
| Teacher 9     | 50%           | 50%        | 100%         | 100%    | 100% | Teacher 9  | 0%    | 0%          | 0%          | 0%  | 0%   |
| Teacher 10    | 18%           | 56%        | 69%          | 86%     | 93%  | Teacher 10 | 14%   | 38%         | 43%         | 65% | 71%  |
| TOTAL:        | 32%           | 42%        | 70%          | 79%     | 87%  | TOTAL:     | 17%   | 25%         | 43%         | 50% | 57%  |
|               |               |            |              |         |      |            |       |             |             |     |      |
|               |               |            |              |         |      |            |       |             |             |     |      |
|               | Letter        | dentifica  | tion (4.2.B) |         |      |            |       | Writing (5  | 1.C)        |     |      |
|               | BL            | Q1         | Q2           | Q3      | Q4   |            | BL    | Q1          | Q2          | Q3  | Q4   |
| Teacher 1     | 35%           | 24%        | 39%          | 63%     | 78%  | Teacher 1  | 0%    | 0%          | 36%         | 47% | 56%  |
| Teacher 2     | 33%           | 53%        | 94%          | 92%     | 96%  | Teacher 2  | 0%    | 8%          | 46%         | 58% | 63%  |
| Teacher 3     | 21%           | 33%        | 83%          | 89%     | 89%  | Teacher 3  | 0%    | 17%         | 63%         | 51% | 62%  |
| Teacher 4     | 32%           | 36%        | 49%          | 70%     | 72%  | Teacher 4  | 4%    | 4%          | 39%         | 48% | 82%  |
| Teacher 5     | 14%           | 29%        | 44%          | 61%     | 86%  | Teacher 5  | 7%    | 7%          | 24%         | 50% | 71%  |
| Teacher 6     | 22%           | 40%        | 52%          | 79%     | 79%  | Teacher 6  | 0%    | 17%         | 30%         | 33% | 38%  |
| Teacher 7     | 6%            | 11%        | 23%          | 47%     | 58%  | Teacher 7  | 0%    | 6%          | 23%         | 64% | 70%  |
| Teacher 8     | 38%           | 42%        | 29%          | 50%     | 50%  | Teacher 8  | 0%    | 0%          | 0%          | 0%  | 25%  |
| Teacher 9     | 50%           | 50%        | 100%         | 100%    | 100% | Teacher 9  | 0%    | 0%          | 0%          | 0%  | 25%  |
| Teacher 10    | 33%           | 44%        | 56%          | 77%     | 82%  | Teacher 10 | 0%    | 41%         | 45%         | 57% | 64%  |
| TOTAL:        | 28%           | 36%        | 57%          | 73%     | 79%  | TOTAL:     | 1%    | 10%         | 30%         | 41% | 55%  |
|               |               |            |              |         |      |            |       |             |             |     |      |
|               |               |            |              |         |      |            |       |             |             |     |      |
|               | Phonology -   | Sorting/So | egmenting (  | (4.3.B) |      |            |       |             |             |     |      |
|               | BL            | Q1         | Q2           | Q3      | Q4   |            | BL    | Q1          | Q2          | Q3  | Q4   |