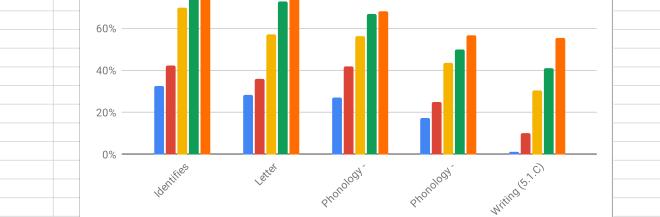

| Percentage of | f students wh | no have me | et the goal: |         |      |            |       |             |             |     |      |
|---------------|---------------|------------|--------------|---------|------|------------|-------|-------------|-------------|-----|------|
|               | Identi        | ifies Numb | ers (1.4.B)  |         |      |            | Phono | logy - Rhyr | nina (4.3.E | 3)  |      |
|               | BL            | Q1         | Q2           | Q3      | Q4   |            | BL    | Q1          | Q2          | Q3  | Q4   |
| Teacher 1     | 43%           | 30%        | 44%          | 56%     | 83%  | Teacher 1  | 23%   | 15%         | 19%         | 33% | 56%  |
| Teacher 2     | 50%           | 72%        | 100%         | 92%     | 100% | Teacher 2  | 40%   | 50%         | 94%         | 92% | 100% |
| Teacher 3     | 28%           | 38%        | 83%          | 89%     | 89%  | Teacher 3  | 40%   | 74%         | 88%         | 93% | 100% |
| Teacher 4     | 40%           | 44%        | 68%          | 61%     | 62%  | Teacher 4  | 4%    | 8%          | 33%         | 32% | 33%  |
| Teacher 5     | 21%           | 29%        | 76%          | 92%     | 93%  | Teacher 5  | 14%   | 21%         | 29%         | 37% | 57%  |
| Teacher 6     | 17%           | 23%        | 82%          | 79%     | 79%  | Teacher 6  | 22%   | 17%         | 34%         | 58% | 54%  |
| Teacher 7     | 13%           | 31%        | 35%          | 57%     | 82%  | Teacher 7  | 8%    | 8%          | 60%         | 56% | 71%  |
| Teacher 8     | 45%           | 50%        | 42%          | 75%     | 88%  | Teacher 8  | 10%   | 17%         | 33%         | 33% | 25%  |
| Teacher 9     | 50%           | 50%        | 100%         | 100%    | 100% | Teacher 9  | 0%    | 0%          | 0%          | 0%  | 0%   |
| Teacher 10    | 18%           | 56%        | 69%          | 86%     | 93%  | Teacher 10 | 14%   | 38%         | 43%         | 65% | 71%  |
| TOTAL:        | 32%           | 42%        | 70%          | 79%     | 87%  | TOTAL:     | 17%   | 25%         | 43%         | 50% | 57%  |
|               |               |            |              |         |      |            |       |             |             |     |      |
|               |               |            |              |         |      |            |       |             |             |     |      |
|               | Letter        | dentifica  | tion (4.2.B) |         |      |            |       | Writing (5  | 1.C)        |     |      |
|               | BL            | Q1         | Q2           | Q3      | Q4   |            | BL    | Q1          | Q2          | Q3  | Q4   |
| Teacher 1     | 35%           | 24%        | 39%          | 63%     | 78%  | Teacher 1  | 0%    | 0%          | 36%         | 47% | 56%  |
| Teacher 2     | 33%           | 53%        | 94%          | 92%     | 96%  | Teacher 2  | 0%    | 8%          | 46%         | 58% | 63%  |
| Teacher 3     | 21%           | 33%        | 83%          | 89%     | 89%  | Teacher 3  | 0%    | 17%         | 63%         | 51% | 62%  |
| Teacher 4     | 32%           | 36%        | 49%          | 70%     | 72%  | Teacher 4  | 4%    | 4%          | 39%         | 48% | 82%  |
| Teacher 5     | 14%           | 29%        | 44%          | 61%     | 86%  | Teacher 5  | 7%    | 7%          | 24%         | 50% | 71%  |
| Teacher 6     | 22%           | 40%        | 52%          | 79%     | 79%  | Teacher 6  | 0%    | 17%         | 30%         | 33% | 38%  |
| Teacher 7     | 6%            | 11%        | 23%          | 47%     | 58%  | Teacher 7  | 0%    | 6%          | 23%         | 64% | 70%  |
| Teacher 8     | 38%           | 42%        | 29%          | 50%     | 50%  | Teacher 8  | 0%    | 0%          | 0%          | 0%  | 25%  |
| Teacher 9     | 50%           | 50%        | 100%         | 100%    | 100% | Teacher 9  | 0%    | 0%          | 0%          | 0%  | 25%  |
| Teacher 10    | 33%           | 44%        | 56%          | 77%     | 82%  | Teacher 10 | 0%    | 41%         | 45%         | 57% | 64%  |
| TOTAL:        | 28%           | 36%        | 57%          | 73%     | 79%  | TOTAL:     | 1%    | 10%         | 30%         | 41% | 55%  |
|               |               |            |              |         |      |            |       |             |             |     |      |
|               |               |            |              |         |      |            |       |             |             |     |      |
|               | Phonology -   | Sorting/So | egmenting (  | (4.3.B) |      |            |       |             |             |     |      |
|               | BL            | Q1         | Q2           | Q3      | Q4   |            | BL    | Q1          | Q2          | Q3  | Q4   |