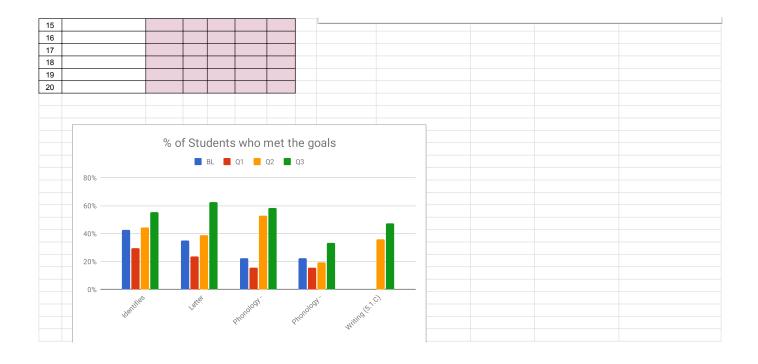

|    |            |     |    |
| 4             | Student 10               |          |    |            |     |    |
| 5             | Student 11<br>Student 12 |          |    | -          |     |    |
| 6<br>7        | Student 12<br>Student 13 |          |    |            |     |    |
|               | Student 14               |          |    |            |     |    |
| 8             | Student 15               |          |    |            |     |    |
| 9             | Obudant 10               |          |    | 1          |     |    |
| 9<br>10       | Student 16               |          |    |            |     |    |
| 9             | Student 16               |          |    |            |     |    |
| 9<br>10<br>11 | Student 16               |          |    |            |     |    |