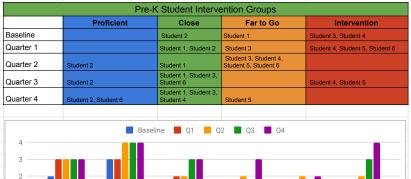

|             | FIG-                                       |           | vention Groups     |                 |                         |
|-------------|--------------------------------------------|-----------|--------------------|-----------------|-------------------------|
|             | Proficient                                 | Close     | Far to G           | 0               | Intervention            |
| Baseline    | Student 2                                  |           |                    | Student *       | 1, Student 3, Student   |
| Quarter 1   | Student 2                                  | Student 3 |                    | Student Student | 1, Student 4, Student 6 |
| Quarter 2   | Student 2, Student 3, Student 5            |           | Student 1, Student | 6 Student       | 4                       |
| Quarter 3   | Student 2, Student 3, Student 6            | Student 1 | Student 5          | Student         | 4                       |
| Quarter 4   | Student 1, Student 2, Student 3, Student 6 |           | Student 4, Student | :5              |                         |
| 10 <u> </u> | Base                                       | line Q1   | Q2 📕 Q3 📕          | Q4              |                         |
|             |                                            |           |                    |                 |                         |
|             | udent 1 Student 2                          | Student 3 | Student 4          | Student 5       | Student 6               |
|             | udent 1 Student 2                          | Student 3 | Student 4          | Student 5       | Student 6               |
|             | udent 1 Student 2                          | Student 3 | Student 4          | Student 5       | Student 6               |